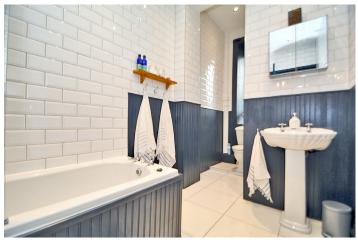

Security controlled access onto entrance, immediately impressive 16'3 broad reception hall with black and white "chess board" large ceramic tiled floor finish, deep walk-in storage cupboard, fabulous 17'3 period style bay window lounge with varnished floor finish, generous double bedroom, home office/study with access from the hall, professionally designed and fully fitted dining kitchen comprising floor and wall mounted grey wood veneer fronted units with solid oak work tops, inset Belfast sink and integrated oven, hob and dishwasher, twin window to rear with built-in seating with storage below, metro tiled splash back around preparation area and large tiled floor finish, utility room with window to rear, modern fitted bathroom comprising three piece white suite with thermostatic mixer shower above bath, original dado panelling with metro tiles above and large floor tiles.