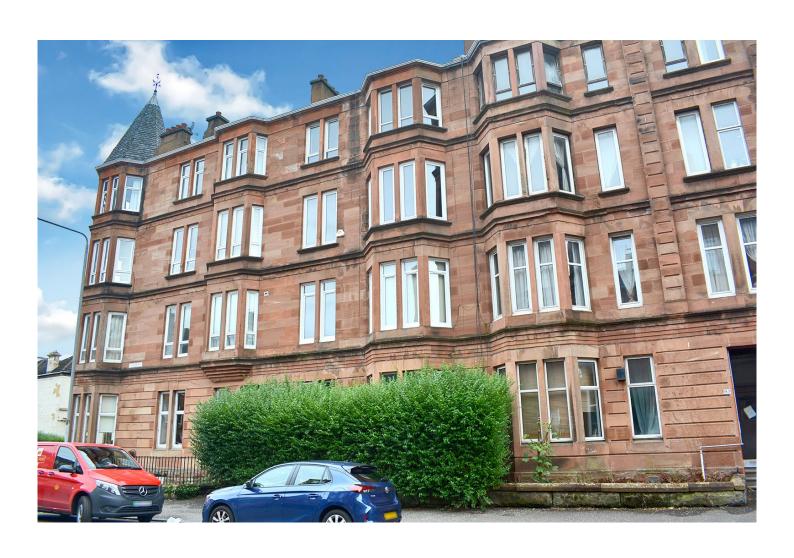

TOP FLOOR APARTMENT 3/1, 181 COPLAND ROAD, IBROX G51 2UW Offers Over £129,995

### **Description**

Stunning and unquestionably the most stylish home available within the district, viewing of this fabulous TOP FLOOR APARTMENT will not disappoint. Situated within a traditional red sandstone building, the property has been extensively improved to the highest standard and specification offering a contemporary specification whilst enhancing original features. The property has been decorated throughout with contemporary and contrasting colours.

Security controlled access onto entrance, immediately impressive 16'3 broad reception hall with black and white "chess board" large ceramic tiled floor finish, deep walk-in storage cupboard, fabulous 17'3 period style bay window lounge with varnished floor finish, generous double bedroom, home office/study with access from the hall, professionally designed and fully fitted dining kitchen comprising floor and wall mounted grey wood veneer fronted units with solid oak work tops, inset Belfast sink and integrated oven, hob and dishwasher, twin window to rear with built-in seating with storage below, metro tiled splash back around preparation area and large tiled floor finish, utility room with window to rear, modern fitted bathroom comprising three piece white suite with thermostatic mixer shower above bath, original dado panelling with metro tiles above and large floor tiles.