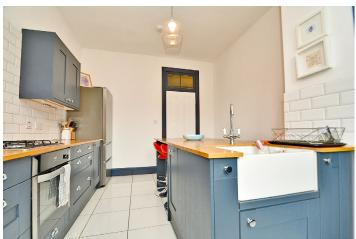

Security controlled access onto entrance, immediately impressive 16'3 broad reception hall with black and white "chess board" large ceramic tiled floor finish, deep walk-in storage cupboard, fabulous 17'3 period style bay window lounge with varnished floor finish, generous double bedroom, home office/study with access from the hall, professionally designed and fully fitted dining kitchen comprising floor and wall mounted grey wood veneer fronted units with solid oak work tops, inset Belfast sink and integrated oven, hob and dishwasher, twin window to rear with built-in seating with storage below, metro tiled splash back around preparation area and large tiled floor finish, utility room with window to rear, modern fitted bathroom comprising three piece white suite with thermostatic mixer shower above bath, original dado panelling with metro tiles above and large floor tiles.