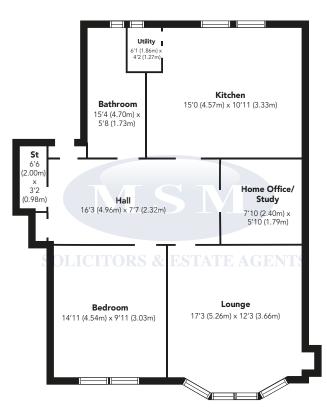

#### Measurements

| 16'3 (4.96m) x 7'7 (2.32m)   |
|------------------------------|
| 17'3 (5.26m) x 12'3 (3.66m)  |
| 14'11 (4.54m) x 9'11 (3.03m) |
| 15'0 (4.57m) x 10'11 (3.33m) |
| 6'1 (1.86m) x 4'2 (1.27m)    |
| 7'10 (2.40m) x 5'10 (1.79m)  |
| 15'4 (4.70m) x 5'8 (1.73m)   |
| 6'6 (2.00m) x 3'2 (0.98m)    |
|                              |

Floorplans are indicative only - not to scale

Produced by Plushplans ♠

Branches at: 51 Moss Street, Paisley PA1 1DR. Tel. 0141 889 6244 - 2 Bridgeton Cross, Bridgeton G40 1BW. Tel. 0141 554 8111 - 43 Crow Road, Partick G11 7SH. Tel. 0141 339 5252. The foregoing partiulars, whilst believed to be correct, are not warranted and do not form any part of any contract. Any third party will require to satisfy themselves on any matter relating to the property. We confirm plumbing, electric and heating systems have not been tested.