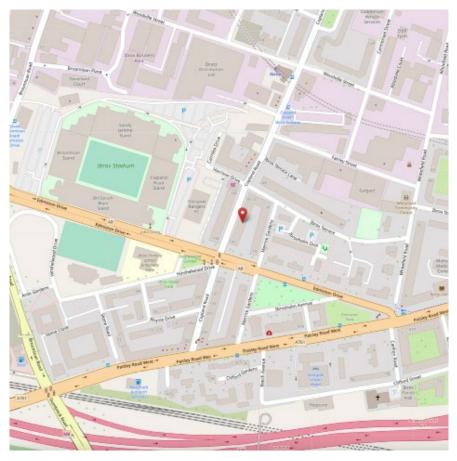

## Travel Directions

Travelling east along Edmiston Drive from the roundabout at the junction with Helen Street, continue straight ahead at the next roundabout and past Ibrox Stadium on left, turning left at the traffic lights onto Copland Road and number 181 is on right immediately before Ibrox Terrace on right.