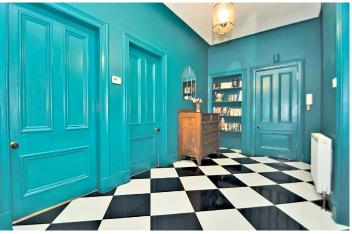

Security controlled access onto entrance, immediately impressive 16'3 broad reception hall with black and white "chess board" large ceramic tiled floor finish, deep walk-in storage cupboard, fabulous 17'3 period style bay window lounge with varnished floor finish, generous double bedroom, home office/study with access from the hall, professionally designed and fully fitted dining kitchen comprising floor and wall mounted grey wood veneer fronted units with solid oak work tops, inset Belfast sink and integrated oven, hob and dishwasher, twin window to rear with built-in seating with storage below, metro tiled splash back around preparation area and large tiled floor finish, utility room with window to rear, modern fitted bathroom comprising three piece white suite with thermostatic mixer shower above bath, original dado panelling with metro tiles above and large floor tiles.