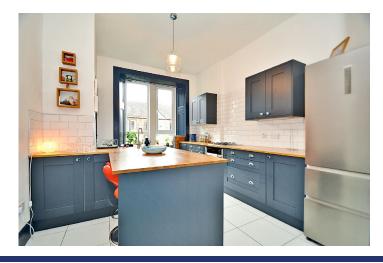

Security controlled access onto entrance, immediately impressive 16'3 broad reception hall with black and white "chess board" large ceramic tiled floor finish, deep walk-in storage cupboard, fabulous 17'3 period style bay window lounge with varnished floor finish, generous double bedroom, home office/study with access from the hall, professionally designed and fully fitted dining kitchen comprising floor and wall mounted grey wood veneer fronted units with solid oak work tops, inset Belfast sink and integrated oven, hob and dishwasher, twin window to rear with built-in seating with storage below, metro tiled splash back around preparation area and large tiled floor finish, utility room with window to rear, modern fitted bathroom comprising three piece white suite with thermostatic mixer shower above bath, original dado panelling with metro tiles above and large floor tiles.