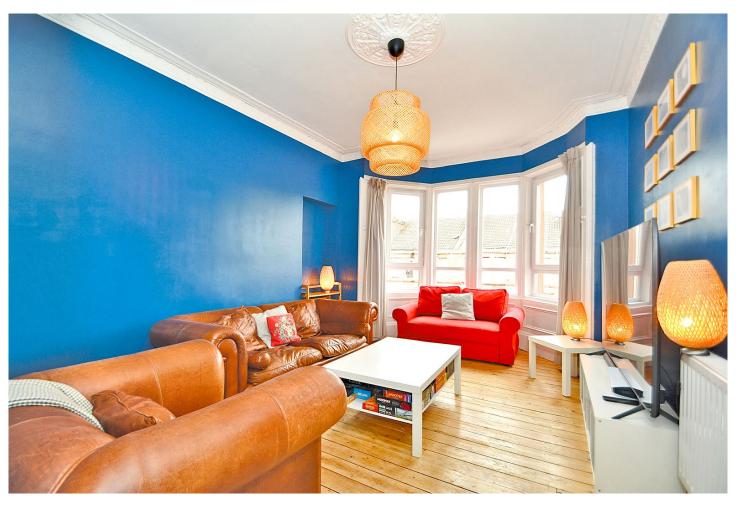

### **Description**

Stunning and unquestionably the most stylish home available within the district, viewing of this fabulous TOP FLOOR APARTMENT will not disappoint. Situated within a traditional red sandstone building, the property has been extensively improved to the highest standard and specification offering a contemporary specification whilst enhancing original features. The property has been decorated throughout with contemporary and contrasting colours.

Security controlled access onto entrance, immediately impressive 16'3 broad reception hall with black and white "chess board" large ceramic tiled floor finish, deep walk-in storage cupboard, fabulous 17'3 period style bay window lounge with varnished floor finish, generous double bedroom, home office/study with access from the hall, professionally designed and fully fitted dining kitchen comprising floor and wall mounted grey wood veneer fronted units with solid oak work tops, inset Belfast sink and integrated oven, hob and dishwasher, twin window to rear with built-in seating with storage below, metro tiled splash back around preparation area and large tiled floor finish, utility room with window to rear, modern fitted bathroom comprising three piece white suite with thermostatic mixer shower above bath, original dado panelling with metro tiles above and large floor tiles.

The specification is further enhanced by gas central heating and double glazing. Retained original features include ornate cornicing, restored and varnished floor finish to the lounge and bedroom.

The property is situated nearby Ibrox Underground and a short walk to Edmiston Drive with excellent shopping and public road transport providing a short commute to the City Centre, it is also convenient for access to a large Asda a few minutes away in addition to the Queen Elizabeth University Hospital and access to the motorway.