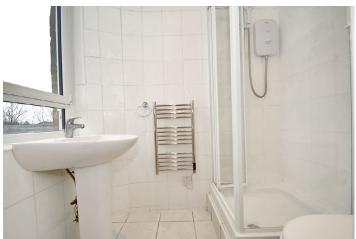

Security controlled access onto entrance with stairs to upper levels. Broad reception hall with custom built display shelving to one wall and deep walk-in storage/utility cupboard. Fabulous near 18' bay window lounge/dining to front with open aspects, the focal point of which comprises a period style slate fire surround with tiled inlay and hearth. Also of note is the ornate decorative ceiling cornicing. From the lounge access is gained to a refurbished fully fitted kitchen comprising floor and wall mounted veneer fronted units with oak veneer splash back and work tops extending to form a breakfasting area, stainless steel sockets, new and unused integrated oven, hob and hood. The main bedroom which is to the rear is a generous double with deep recessed storage cupboard with en-suite shower room comprising three piece suite with underfloor heating, polished chrome towel rail, ceiling lined in PVC with recessed downlights. The second double bedroom is to the front with period style fireplace and enjoying open aspects. Bathroom comprising three piece white suite with full height wet wall panelling and large polished chrome towel rail with underfloor heating. The specification is further enhanced by gas central heating and double glazing.

BATHROOM 7'4 (2.24m) x 4'9 (1.46m)

13'5 (4.11m) x 9'1 (2.78m)

By appointment with MSM Solicitors & Estate Agents,

Tel: 0141 339 5252. Fax: 0141 339 4617.