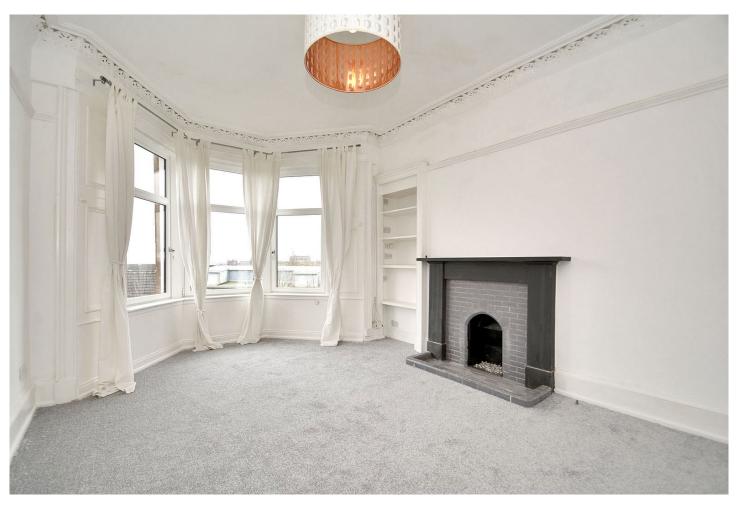

Security controlled access onto entrance with stairs to upper levels. Broad reception hall with custom built display shelving to one wall and deep walk-in storage/utility cupboard. Fabulous near 18' bay window lounge/dining to front with open aspects, the focal point of which comprises a period style slate fire surround with tiled inlay and hearth. Also of note is the ornate decorative ceiling cornicing. From the lounge access is gained to a refurbished fully fitted kitchen comprising floor and wall mounted veneer fronted units with oak veneer splash back and work tops extending to form a breakfasting area, stainless steel sockets, new and unused integrated oven, hob and hood. The main bedroom which is to the rear is a generous double with deep recessed storage cupboard with en-suite shower room comprising three piece suite with underfloor heating, polished chrome towel rail, ceiling lined in PVC with recessed downlights. The second double bedroom is to the front with period style fireplace and enjoying open aspects. Bathroom comprising three piece white suite with full height wet wall panelling and large polished chrome towel rail with underfloor heating. The specification is further enhanced by gas central heating and double glazing.