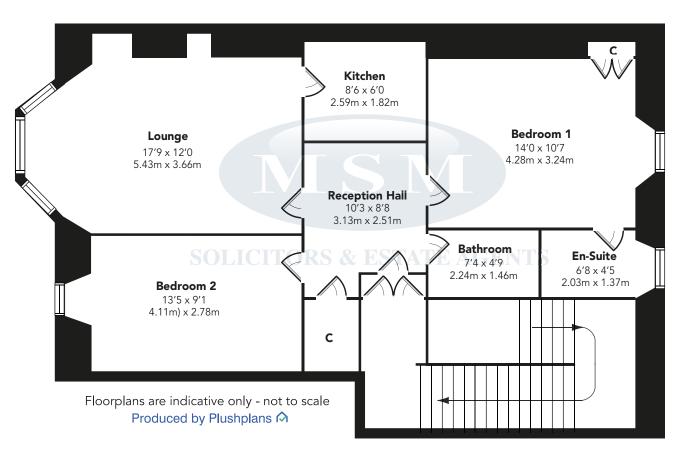

## **EPC Rating**

**BEDROOM TWO** 

D

| Measurements   |                             |
|----------------|-----------------------------|
| RECEPTION HALL | 10'3 (3.13m) x 8'8 (2.51m)  |
| LOUNGE/DINING  | 17'9 (5.43m) x 12'0 (3.66m) |
| KITCHEN        | 8'6 (2.59m) x 6'0 (1.82m)   |
| BEDROOM ONE    | 14'0 (4.28m) x 10'7 (3.24m) |
| EN-SUITE       | 6'8 (2.03m) x 4'5 (1.37m)   |

BATHROOM 7'4 (2.24m) x 4'9 (1.46m)

13'5 (4.11m) x 9'1 (2.78m)

By appointment with MSM Solicitors & Estate Agents,

Tel: 0141 339 5252. Fax: 0141 339 4617.