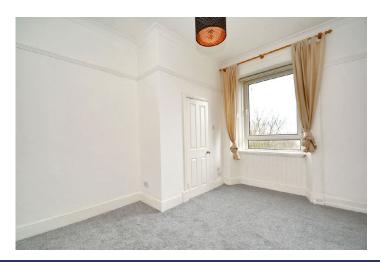

Security controlled access onto entrance with stairs to upper levels. Broad reception hall with custom built display shelving to one wall and deep walk-in storage/utility cupboard. Fabulous near 18' bay window lounge/dining to front with open aspects, the focal point of which comprises a period style slate fire surround with tiled inlay and hearth. Also of note is the ornate decorative ceiling cornicing. From the lounge access is gained to a refurbished fully fitted kitchen comprising floor and wall mounted veneer fronted units with oak veneer splash back and work tops extending to form a breakfasting area, stainless steel sockets, new and unused integrated oven, hob and hood. The main bedroom which is to the rear is a generous double with deep recessed storage cupboard with en-suite shower room comprising three piece suite with underfloor heating, polished chrome towel rail, ceiling lined in PVC with recessed downlights. The second double bedroom is to the front with period style fireplace and enjoying open aspects. Bathroom comprising three piece white suite with full height wet wall panelling and large polished chrome towel rail with underfloor heating. The specification is further enhanced by gas central heating and double glazing.

## **EPC Rating**

**BEDROOM TWO** 

D

| Measurements   |                             |
|----------------|-----------------------------|
| RECEPTION HALL | 10'3 (3.13m) x 8'8 (2.51m)  |
| LOUNGE/DINING  | 17'9 (5.43m) x 12'0 (3.66m) |
| KITCHEN        | 8'6 (2.59m) x 6'0 (1.82m)   |
| BEDROOM ONE    | 14'0 (4.28m) x 10'7 (3.24m) |
| EN-SUITE       | 6'8 (2.03m) x 4'5 (1.37m)   |