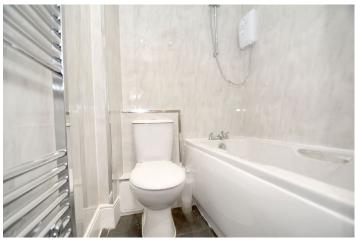

Security controlled access onto entrance with stairs to upper levels. Broad reception hall with custom built display shelving to one wall and deep walk-in storage/utility cupboard. Fabulous near 18' bay window lounge/dining to front with open aspects, the focal point of which comprises a period style slate fire surround with tiled inlay and hearth. Also of note is the ornate decorative ceiling cornicing. From the lounge access is gained to a refurbished fully fitted kitchen comprising floor and wall mounted veneer fronted units with oak veneer splash back and work tops extending to form a breakfasting area, stainless steel sockets, new and unused integrated oven, hob and hood. The main bedroom which is to the rear is a generous double with deep recessed storage cupboard with en-suite shower room comprising three piece suite with underfloor heating, polished chrome towel rail, ceiling lined in PVC with recessed downlights. The second double bedroom is to the front with period style fireplace and enjoying open aspects. Bathroom comprising three piece white suite with full height wet wall panelling and large polished chrome towel rail with underfloor heating. The specification is further enhanced by gas central heating and double glazing.

BATHROOM 7'4 (2.24m) x 4'9 (1.46m)

13'5 (4.11m) x 9'1 (2.78m)

By appointment with MSM Solicitors & Estate Agents,

Tel: 0141 339 5252. Fax: 0141 339 4617.