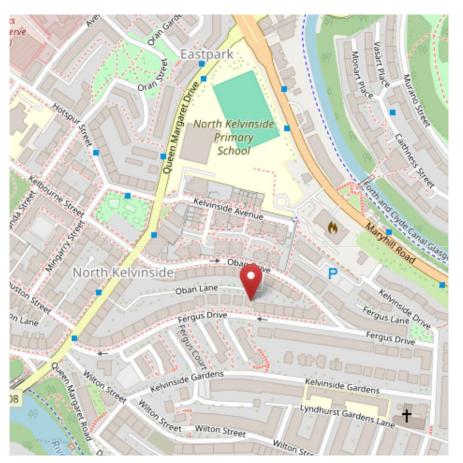

## **Travel Directions**

Travelling north along Queen Maragaret Drive from the junction with Great Western Road and Byres Road, continue straight ahead at the roundabout turning right onto Oban Drive (just before Tesco) at the top turn immediately right onto Fergus Drive and number 68 is on right.