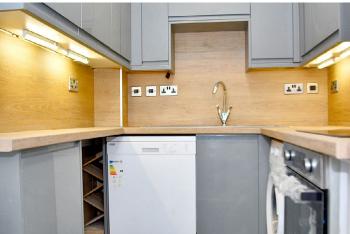

Security controlled access onto entrance with stairs to upper levels. Broad reception hall with custom built display shelving to one wall and deep walk-in storage/utility cupboard. Fabulous near 18' bay window lounge/dining to front with open aspects, the focal point of which comprises a period style slate fire surround with tiled inlay and hearth. Also of note is the ornate decorative ceiling cornicing. From the lounge access is gained to a refurbished fully fitted kitchen comprising floor and wall mounted veneer fronted units with oak veneer splash back and work tops extending to form a breakfasting area, stainless steel sockets, new and unused integrated oven, hob and hood. The main bedroom which is to the rear is a generous double with deep recessed storage cupboard with en-suite shower room comprising three piece suite with underfloor heating, polished chrome towel rail, ceiling lined in PVC with recessed downlights. The second double bedroom is to the front with period style fireplace and enjoying open aspects. Bathroom comprising three piece white suite with full height wet wall panelling and large polished chrome towel rail with underfloor heating. The specification is further enhanced by gas central heating and double glazing.