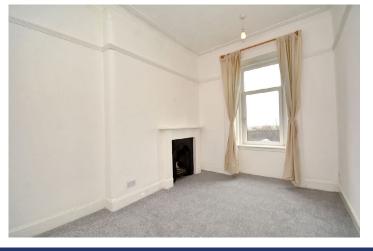

Security controlled access onto entrance with stairs to upper levels. Broad reception hall with custom built display shelving to one wall and deep walk-in storage/utility cupboard. Fabulous near 18' bay window lounge/dining to front with open aspects, the focal point of which comprises a period style slate fire surround with tiled inlay and hearth. Also of note is the ornate decorative ceiling cornicing. From the lounge access is gained to a refurbished fully fitted kitchen comprising floor and wall mounted veneer fronted units with oak veneer splash back and work tops extending to form a breakfasting area, stainless steel sockets, new and unused integrated oven, hob and hood. The main bedroom which is to the rear is a generous double with deep recessed storage cupboard with en-suite shower room comprising three piece suite with underfloor heating, polished chrome towel rail, ceiling lined in PVC with recessed downlights. The second double bedroom is to the front with period style fireplace and enjoying open aspects. Bathroom comprising three piece white suite with full height wet wall panelling and large polished chrome towel rail with underfloor heating. The specification is further enhanced by gas central heating and double glazing.

## **EPC Rating**

**BEDROOM TWO** 

D

| Measurements   |                             |
|----------------|-----------------------------|
| RECEPTION HALL | 10'3 (3.13m) x 8'8 (2.51m)  |
| LOUNGE/DINING  | 17'9 (5.43m) x 12'0 (3.66m) |
| KITCHEN        | 8'6 (2.59m) x 6'0 (1.82m)   |
| BEDROOM ONE    | 14'0 (4.28m) x 10'7 (3.24m) |
| EN-SUITE       | 6'8 (2.03m) x 4'5 (1.37m)   |