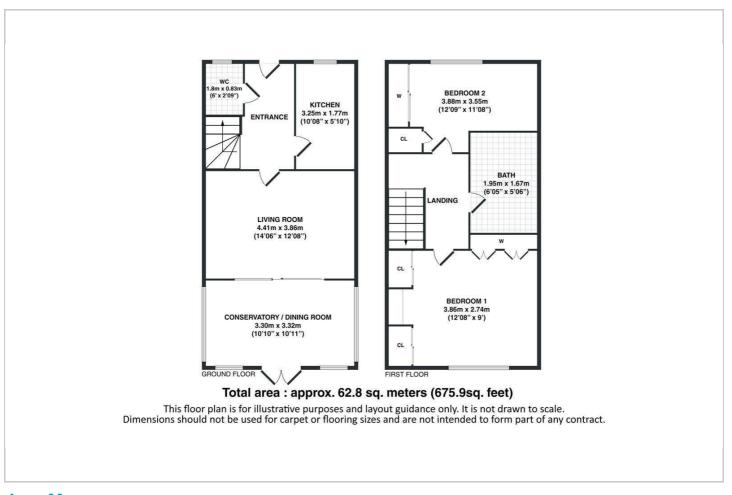

, Rushden, NN10 9XH £165,000









# Gravely Street, Rushden, NN10 9XH





## **Description**

\*VIDEO TOUR AVAILABLE\* Offered to the market with no onward chain is this two bedroom home, new to the market. The accommodation offers an entrance hall, downstairs w.c., fitted kitchen, living room, conservatory/dining area, two bedrooms with fitted wardrobes, family bathroom, rear garden and private parking space.

- New To The Market
- Private Parking
- Well Presented Garden
- No Onward Chain
- Conservatory







#### Floor Plan



#### **Area Map**



### **Energy Efficiency Graph**



#### **Viewing**

Please contact our Rushden Office on 01933 316 131 if you wish to arrange a viewing appointment for this property or require further information.

These particulars, whilst believed to be accurate are set out as a general outline only for guidance and do not constitute any part of an offer or contract. Intending purchasers should not rely on them as statements of representation of fact, but must satisfy themselves by inspection or otherwise as to their accuracy. No person in this firms employment has the authority to make or give any representation or warranty in respect of the property.