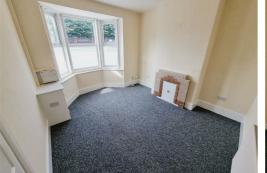

The accommodation comprises a separate lounge and dining room, fitted kitchen with oven and hob, integral fridge/freezer, washing machine and a large family bathroom with separate shower cubicle. Outside there is an enclosed rear courtyard and on-street parking. Additional benefits include gas central heating and double glazing throughout.