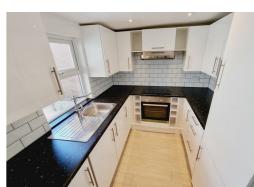

The accommodation comprises a separate lounge and dining room, fitted kitchen with oven and hob, integral fridge/freezer, washing machine and a large family bathroom with separate shower cubicle. Outside there is an enclosed rear courtyard and on-street parking. Additional benefits include gas central heating and double glazing throughout.