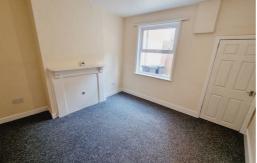

The accommodation comprises a separate lounge and dining room, fitted kitchen with oven and hob, integral fridge/freezer, washing machine and a large family bathroom with separate shower cubicle. Outside there is an enclosed rear courtyard and on-street parking. Additional benefits include gas central heating and double glazing throughout.