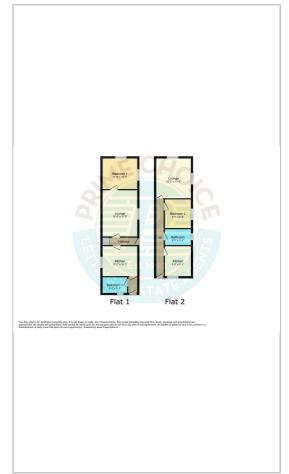

## **Ground Floor Flat**

This vacant ground floor flat features:

Lounge: 15'8" x 11'9" (4.78m x 3.58m) Kitchen: 10'2" x 10'1" (3.10m x 3.07m) Bedroom: 11'9" x 10'5" (3.58m x 3.18m) Bathroom: 8'4" x 5'4" (2.54m x 1.63m)

Additional benefits include a small courtyard, electric heating and double glazing.

## **First Floor Flat**

This first-floor flat is currently tenanted and features:

Lounge: 13'6" x 12'0" (4.11m x 3.66m) Kitchen: 9'9" x 8'5" (2.97m x 2.57m) Bedroom: 9'6" x 8'9" (2.90m x 2.67m) Bathroom: 9'4" x 5'4" (2.84m x 1.63m)

Additional benefits include a small courtyard, double glazing and electric heaters.

# **Floor Plans**