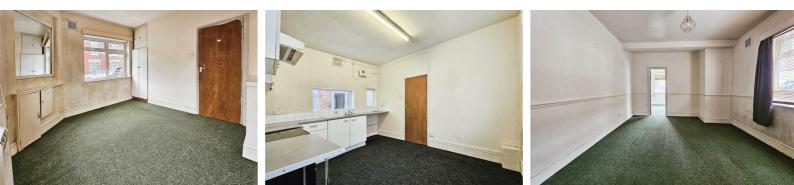

## **Ground Floor Flat**

This vacant ground floor flat features:

Lounge: 15'8" x 11'9" (4.78m x 3.58m) Kitchen: 10'2" x 10'1" (3.10m x 3.07m) Bedroom: 11'9" x 10'5" (3.58m x 3.18m) Bathroom: 8'4" x 5'4" (2.54m x 1.63m)

## **First Floor Flat**

This first-floor flat is currently tenanted and features:

Lounge: 13'6" x 12'0" (4.11m x 3.66m) Kitchen: 9'9" x 8'5" (2.97m x 2.57m) Bedroom: 9'6" x 8'9" (2.90m x 2.67m) Bathroom: 9'4" x 5'4" (2.84m x 1.63m)