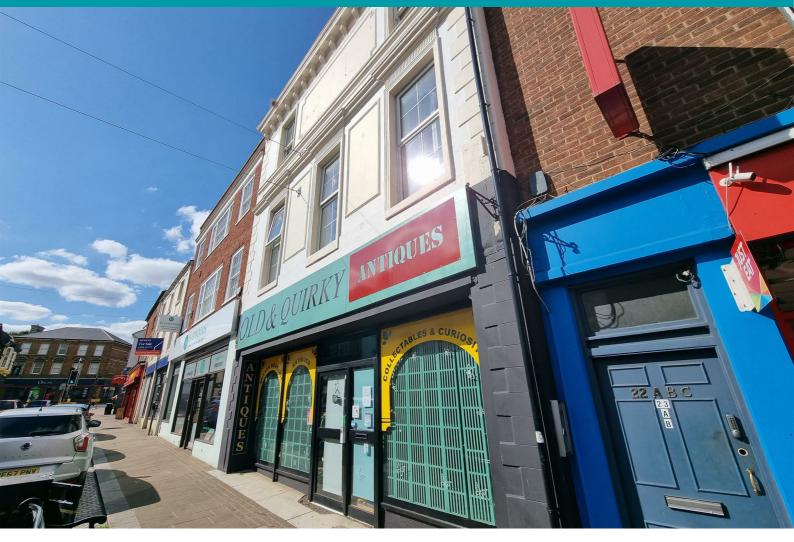

# **22 Silver Street**

, Wellingborough, NN8 1AY

## £675 PCM

Available now is this well presented one bedroom 2nd floor flat. The property is located within Wellingborough town center easy access to all amenities, shops, schools, railway station and with Rushden lakes development close by. The accommodation comprises: lounge diner, modern kitchen with oven & hob, bedroom with fitted wardrobe, modern bathroom with shower cubicle. Additional benefits include gas central heating, double glazing.

Whole building shown.

Property Available: Now

 $Need \ more \ information? \ For \ FAQs, information \ about \ council \ tax \ and \ local \ schools \ and \ area \ guides \ visit \ our \ website.$ 