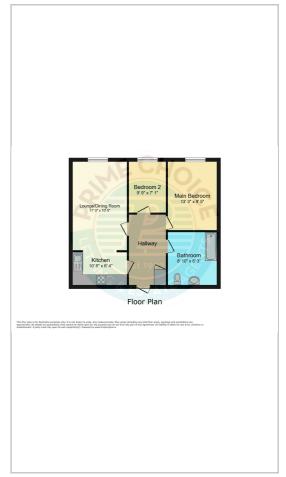

nd base units, a stainless-steel sink and drainer, and features a built-in oven, electric hob, and extractor. There is also ample space for appliances, and the room is topped with vinyl flooring. A door leads out to the hallway and opens into the adjacent living area.

#### **Master Bedroom**

13'1" x 09'4" (3.99m x 2.84m ) Window to rear, electric heater

#### **Shower Room**

#### 03'11" x 08'10" (1.19m x 2.69m)

The bathroom has a spacious double-sized shower with glass sliding doors, featuring mobility handrails and emergency pull cords for safety. It also includes a pedestal sink, low-level toilet, wall tiling, heated towel rail, and vinyl flooring with an extractor fan.

#### Bedroom

09'9" x 07'1" (2.97m x 2.16m ) Window to rear, electric heater

### Area Map



## **Floor Plans**



## **Energy Efficiency Graph**



These particulars, whilst believed to be accurate are set out as a general outline only for guidance and do not constitute any part of an offer or contract. Intending purchasers should not rely on them as statements of representation of fact, but must satisfy themselves by inspection or otherwise as to their accuracy. No person in this firms employment has the authority to make or give any representation or warranty in respect of the property.

123 -125 High Street, Rushden, Northamptonshire, NN10 0NZ Tel: 01933 316 131 Email: info.rushden@primechoiceproperties.co.uk www.primechoiceproperties.co.uk