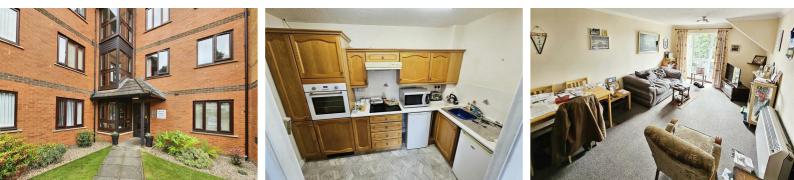

This apartment, designed to mobility standards, features a spacious living area that combines a kitchen and a large floor-to-ceiling window, providing an abundance of natural light and a sense of openness.

The accommodation comprises two spacious bedrooms and a large shower room. The shower room is fully equipped with emergency cords, a double-sized walk-in shower, and mobility rails for added convenience and accessibility.

#### 10'4" x 06'3" (3.15m x 1.91m )

The kitchen is equipped with a range of wall and base units, a stainless-steel sink and drainer, and features a built-in oven, electric hob, and extractor. There is also ample space for appliances, and the room is topped with vinyl flooring. A door leads out to the hallway and opens into the adjacent living area.