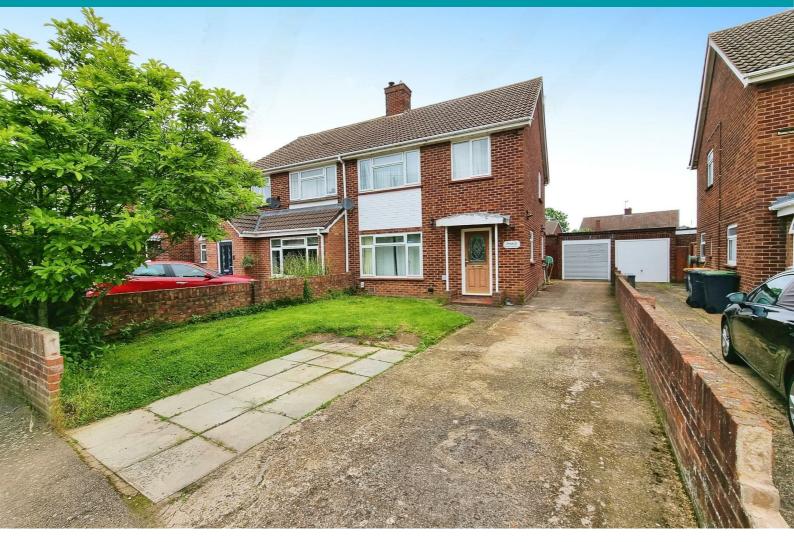

## The Ridgeway, Bedford, MK41 8ES

£1,550

Available mid July is this well presented 3 bedroom semi detached property. This extended property benefits from gas central heating and double glazing, with a spacious enclosed rear garden. The accommodation comprises a living room, open plan dining room and conservatory, kitchen with fridge/freezer and dishwasher, 2 double and 1 single bedrooms and a family bathroom. Further benefits include a converted garage, shed and driveway for 2 vehicles at the front of the property.