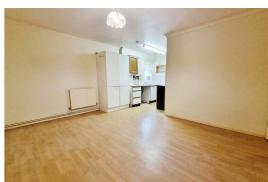

#### Flat 58A

Living Room: 19'03" x 12'04" Bedroom One: 10'09" x 09'00" Kitchen: 10'00" x 06'09" Bathroom: 13'08" x 04'08"

Flat 58

Living Room: 19'01" x 17'07" Kitchen/Diner: 18'09" x 13'10" Bedroom One: 16'03" x 08'07" Bedroom Two: 12'11" x 09'06" Bathroom: 07'11" x 05'05"

#### Flat 56A

Living Room: 23'10" x 11'06" Bedroom One: 19'04" x 08'04"

Bedroom Two: 16'00" x 13'00" into recess

Kitchen: 09'10" x 07'01" Bathroom: 07'05" x 06'01"

## Flat 56

Living Room: 15'08" x 12'09" Bedroom One: 14'02" x 12'11" Bedroom Two: 17'06" x 09'11" Kitchen: 12'09" x 10'00" Bathroom: 09'02" x 07'08"

#### Flat 60

Living Room: 15'06" x 12'11" Bedroom One: 17'05" x 09'11"

Bedroom Two: 13'11" x 12'11" into recess

Kitchen: 12'08" x 09'10" Bathroom: 09'02" x 07'08"

### **Agents note**

Please note, that the marketing pictures consists of pictures done when most of the flats were vacant. All currently have existing tenancies and the images should be considered a guide as to the size and layout of the rooms.