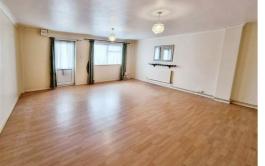

#### Flat 58A

Living Room: 19'03" x 12'04" Bedroom One: 10'09" x 09'00" Kitchen: 10'00" x 06'09" Bathroom: 13'08" x 04'08"

Flat 58

Living Room: 19'01" x 17'07" Kitchen/Diner: 18'09" x 13'10" Bedroom One: 16'03" x 08'07" Bedroom Two: 12'11" x 09'06" Bathroom: 07'11" x 05'05"

### **Agents note**

Please note, that the marketing pictures consists of pictures done when most of the flats were vacant. All currently have existing tenancies and the images should be considered a guide as to the size and layout of the rooms.