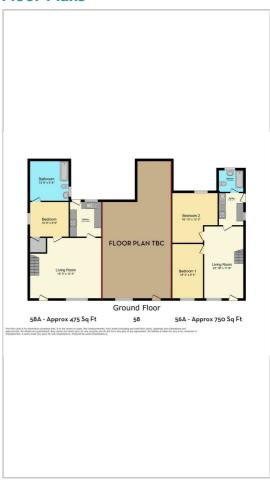

## **Floor Plans**

#### Flat 58A

Living Room: 19'03" x 12'04" Bedroom One: 10'09" x 09'00" Kitchen: 10'00" x 06'09" Bathroom: 13'08" x 04'08"

Flat 58

Living Room: 19'01" x 17'07" Kitchen/Diner: 18'09" x 13'10" Bedroom One: 16'03" x 08'07" Bedroom Two: 12'11" x 09'06" Bathroom: 07'11" x 05'05"

#### Flat 56A

Living Room: 23'10" x 11'06" Bedroom One: 19'04" x 08'04"

Bedroom Two: 16'00" x 13'00" into recess

Kitchen: 09'10" x 07'01" Bathroom: 07'05" x 06'01"

## Flat 56

Living Room: 15'08" x 12'09" Bedroom One: 14'02" x 12'11" Bedroom Two: 17'06" x 09'11" Kitchen: 12'09" x 10'00" Bathroom: 09'02" x 07'08"

#### Flat 60

Living Room: 15'06" x 12'11" Bedroom One: 17'05" x 09'11"

Bedroom Two: 13'11" x 12'11" into recess

Kitchen: 12'08" x 09'10" Bathroom: 09'02" x 07'08"