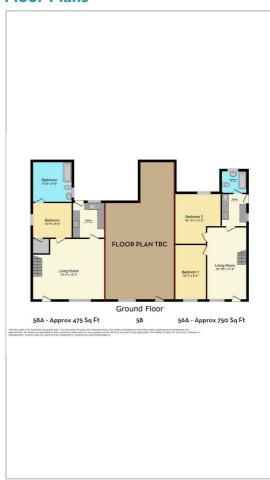

# **Floor Plans**

#### Flat 58A

Living Room: 19'03" x 12'04" Bedroom One: 10'09" x 09'00" Kitchen: 10'00" x 06'09" Bathroom: 13'08" x 04'08"

#### Flat 56A

Living Room: 23'10" x 11'06" Bedroom One: 19'04" x 08'04"

Bedroom Two: 16'00" x 13'00" into recess

Kitchen: 09'10" x 07'01" Bathroom: 07'05" x 06'01"