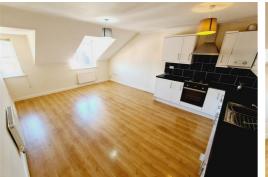

## £825 PCM

Available end of May is this very well presented, 2nd floor two bedroom apartment. The accommodation comprises entrance hall, spacious open plan living area, modern fitted kitchen with oven, hob and built in fridge, master bedroom with fitted wardrobes and a modern en suite shower room and modern bathroom with separate shower cubicle. Additional benefits include gas central heating, double glazing and non allocated parking. Sorry No Pets.