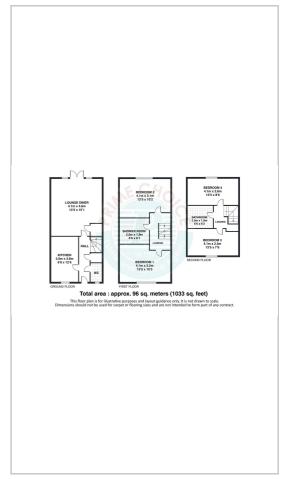

## **Floor Plans**

### **Entrance Hall**

UPVC double glazed front door leading to hallway. Access to kitchen, lounge/diner and cloakroom.

#### **First Floor Landing**

First floor landing provides access to two double bedrooms and a shower room.

#### **Second Floor Landing**

Second floor landing provides access to two bedrooms and a family bathroom.

#### **Bedroom One**

 $13'05" \times 10'05" (4.09m \times 3.18m)$  UPVC double glazed window to front elevation. Mounted wall radiator.

#### Bedroom Two

 $13^{\circ}05^{\circ}$  x  $10^{\circ}02^{\circ}$  (4.09m x 3.10m ) UPVC double glazed window to rear elevation. Mounted wall radiator.

#### **Bedroom Three**

13'05" x 7'06" (4.09m x 2.29m) UPVC double glazed window to front elevation. Mounted wall radiator.

#### **Bedroom Four**

 $13^{\prime}05^{\prime\prime}$  x  $8^{\prime}06^{\prime\prime}$  (4.09m x 2.59m) UPVC double glazed window to rear aspect. Mounted wall radiator.