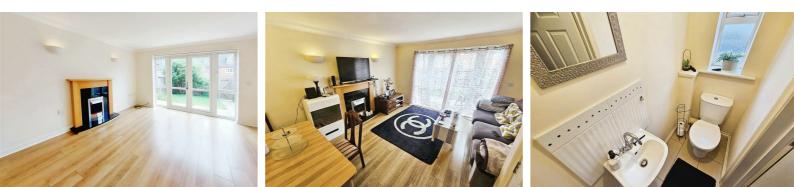

#### Lounge/Diner

#### 15'00" x 13'00" (4.57m x 3.96m)

French doors to rear aspect leading to garden. Feature fireplace, wall mounted radiators.

#### Bathroom

 $06'06"\times06'02"$  (1.98m  $\times$  1.88m) Family bathroom consists of low level wc, wash hand basin, bath, and wall mounted radiator.

#### **Marketing Pictures**

Please note, some pictures were taken prior to the current tenancy commencing.