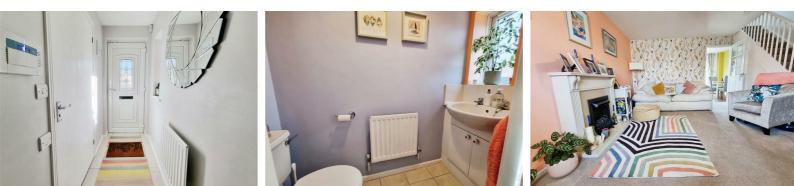

## Entrance Hall

#### 06'07" x03'02" (2.01m x0.97m)

UPVC double glazed front door. Doors leading to cloakroom and living room.

#### Cloakroom

#### 06'007" x 02'08" (2.01m x 0.81m)

UPVC double glazed to front elevation. Sink & vanity unit. Low level W.C. Radiator. Fuse box.

#### **Living Room**

#### 15'09" x 14'06" (4.80m x 4.42m)

UPVC double glazed to front elevation. Fireplace. Radiator. Under stairs cupboard.