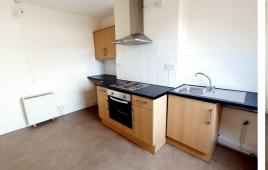

## £625 PCM

Available early June is this first floor studio apartment located within walking distance of Kettering town centre. The property benefits from double glazing and electric heaters. The accommodation comprises a lounge/bedroom, separate fitted kitchen and bathroom.