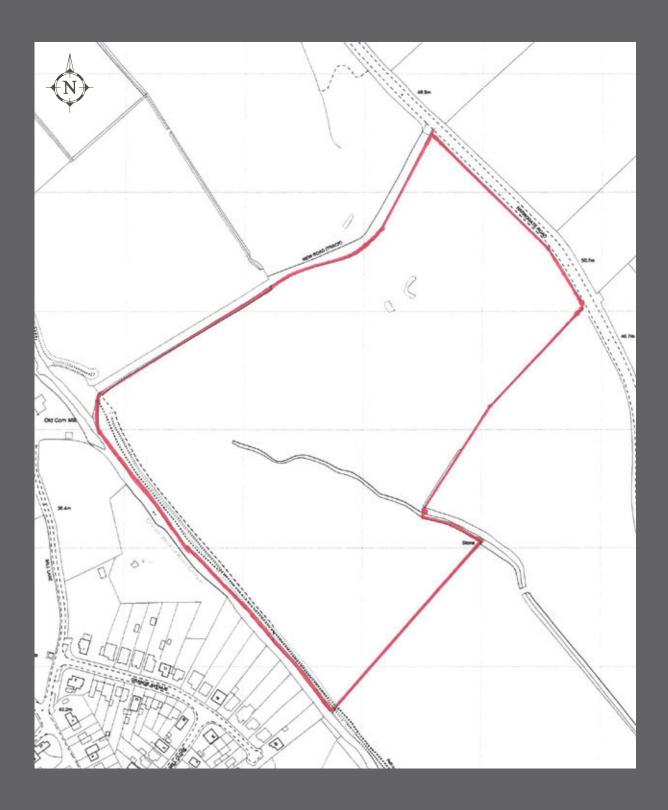

#### Situation and Description

The land on the edge of Spofforth, approximately 3 miles from Wetherby and 6 miles from Harrogate.

The land lies in a single parcel off Harrogate Road from which it takes access and slopes south westerly down to Crimple Beck. New Lane forms its north westerly boundary. The land is capable of growing good arable and root crops but is also suitable for equestrian and livestock or other purposes.

#### Wayleaves, Easements and Rights of Way

The land is sold subject to any existing rights, wayleaves or rights of way. A footpath runs along the southwest boundary adjacent to Crimple Beck.

#### Viewing

During daylight hours from Harrogate Road or New Lane.

**Important Notice** 1. Particulars: These particulars are not an offer or contract, nor part of one. You should not rely on statements by Thomlinsons and distances given are approximate only. 3. Regulations etc: Any reference to alterations to, or use of, any part of the property does not mean that any necessary planning, building regulations or other consent has been obtained. A buyer or lessee must find out by inspection or in other ways that these matters have been properly dealt with and that all information is correct. 4. VAT: The VAT position relating to the property may change without notice.