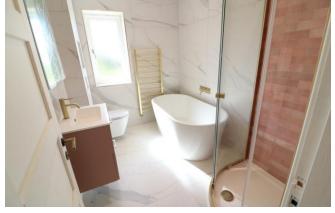

hob, ceiling recessed extractor, dishwasher, wine cooler

- Bathrooms
- \* Free standing bath, stone resin shower trays, wall hung rimless toilets with Geberit

frames, British manufactured furniture, designer brushed gold brassware