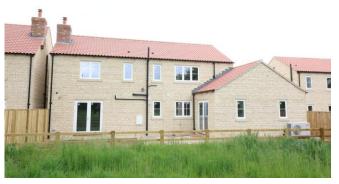

## Guide Price £695,000 3 Riding School Lane, Saxton, Tadcaster, LS24 9GJ

AVAILABLE NOW An immaculate and well designed 'high spec' new build four bedroom detached property being approx. 2000sq feet overall, built in stone in a small development of four houses and located in a quiet countryside location on the edge of the upmarket village of Saxton.

## SITUATION AND DESCRIPTION

modern and spacious accommodation and situated overlooking fields in a quiet location. Through the spacious entrance hall their is a cloakroom and understairs storage cupboard, into the spacious dining kitchen we have quality fitted units with integrated appliances and central island, great for entertaining and with French doors leading to the rear patio area. Good sized utility area with floor and wall mounted units inset with sink and plumbing for appliances. From the aforementioned hallway leads to a spacious lounge area with fireplace and French doors to rear garden, a good sized separate snug overlooks the front making the ground floor space feel spacious and light. A staircase leads to the first floor, spacious Master bedroom with en-suite shower room, three further double bedrooms and house bathroom. Attached garage with remote control door with parking for 3/4 cars, garden area to front whilst to the rear lies an enclosed garden with patio area with views across open farmland.