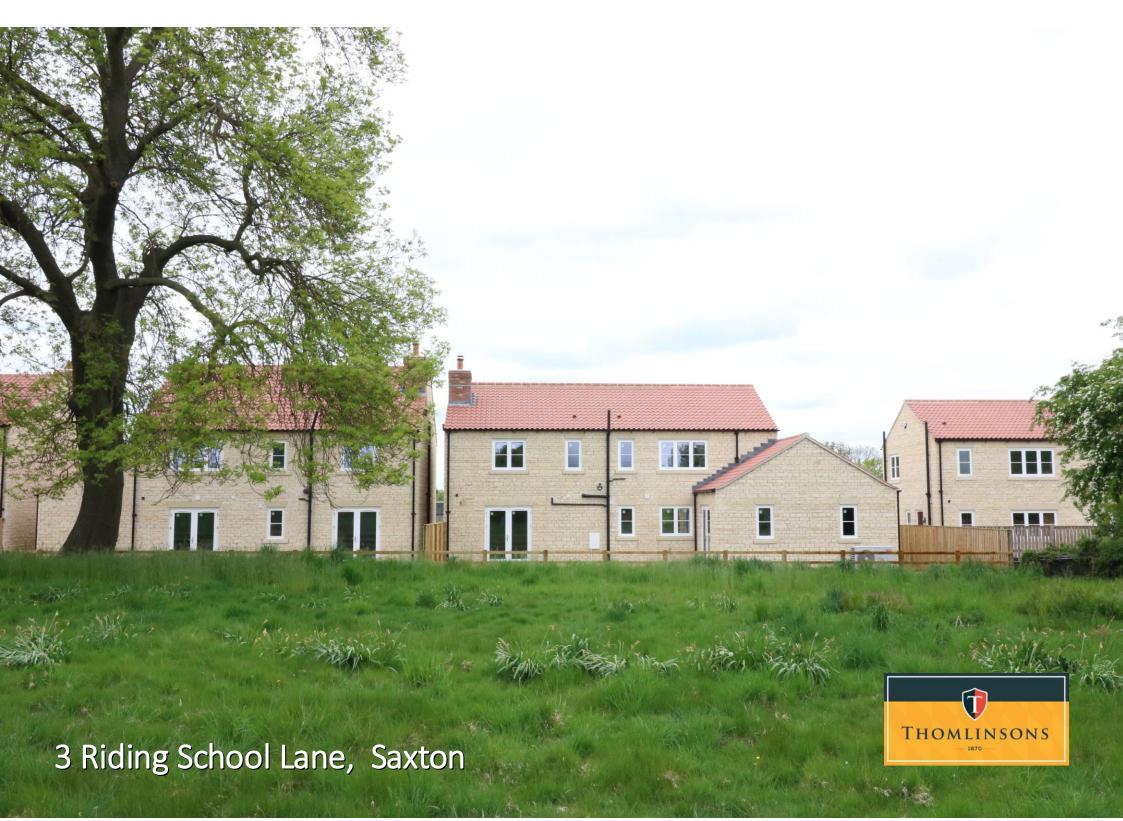

## Guide Price £695,000 3 Riding School Lane, Saxton, Tadcaster, LS24 9GJ

AVAILABLE NOW An immaculate and well designed 'high spec' new build four bedroom detached property being approx. 2000sq feet overall, built in stone in a small development of four houses and located in a quiet countryside location on the edge of the upmarket village of Saxton.

## SITUATION AND DESCRIPTION

modern and spacious accommodation and situated overlooking fields in a quiet location. Through the spacious entrance hall their is a cloakroom and understairs storage cupboard, into the spacious dining kitchen we have quality fitted units with integrated appliances and central island, great for entertaining and with French doors leading to the rear patio area. Good sized utility area with floor and wall mounted units inset with sink and plumbing for appliances. From the aforementioned hallway leads to a spacious lounge area with fireplace and French doors to rear garden, a good sized separate snug overlooks the front making the ground floor space feel spacious and light. A staircase leads to the first floor, spacious Master bedroom with en-suite shower room, three further double bedrooms and house bathroom. Attached garage with remote control door with parking for 3/4 cars, garden area to front whilst to the rear lies an enclosed garden with patio area with views across open farmland.