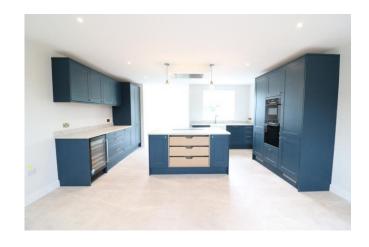

## SITUATION AND DESCRIPTION

modern and spacious accommodation and situated overlooking fields in a quiet location. Through the spacious entrance hall their is a cloakroom and understairs storage cupboard, into the spacious dining kitchen we have quality fitted units with integrated appliances and central island, great for entertaining and with French doors leading to the rear patio area. Good sized utility area with floor and wall mounted units inset with sink and plumbing for appliances. From the aforementioned hallway leads to a spacious lounge area with fireplace and French doors to rear garden, a good sized separate snug overlooks the front making the ground floor space feel spacious and light. A staircase leads to the first floor, spacious Master bedroom with en-suite shower room, three further double bedrooms and house bathroom. Attached garage with remote control door with parking for 3/4 cars, garden area to front whilst to the rear lies an enclosed garden with patio area with views across open farmland.

## **PLOT 3 SPECIFICATION**

- Natural clay pantile roof
- Natural limestone external walls
- Flush sash painted timber windows with S1 A rated double glazed units and accoya stained
- Cast aluminium rain water goods on rise and fall brackets
- Horman electric sectional garage door
- Heating via Riello 10KW air source heat pump with underfloor heating to ground floor and radiators to 1 st floor. Controlled by programmable room thermostats and thermostatic radiator valves.
- Kitchen
- \* White Alaska granite worktops with undermount sink,
- \* Bosch appliances including micro wave oven, single oven, fridge freezer, induction