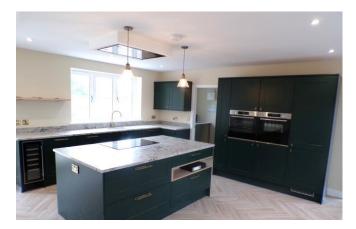

## SITUATION AND DESCRIPTION

modern and spacious accommodation and situated overlooking fields in a quiet location. Through the spacious entrance hall their is a cloakroom and understairs storage cupboard, into the spacious dining kitchen we have quality fitted units with integrated appliances and central island, great for entertaining and with French doors leading to the rear patio area. Good sized utility area with floor and wall mounted units inset with sink and plumbing for appliances. From the aforementioned hallway leads to a spacious lounge area with fireplace and French doors to rear garden, a good sized separate snug overlooks the front making the ground floor space feel spacious and light. A staircase leads to the first floor, spacious Master bedroom with en-suite shower room, three further double bedrooms and house bathroom. Attached garage with remote control door with parking for 3/4 cars, garden area to front whilst to the rear lies an enclosed garden with patio area with views across open farmland.

## **PLOT 3 SPECIFICATION**

- Natural clay pantile roof
- Natural limestone external walls
- Flush sash painted timber windows with S1 A rated double glazed units and accoya stained
- Cast aluminium rain water goods on rise and fall brackets
- Horman electric sectional garage door
- Heating via Riello 10KW air source heat pump with underfloor heating to ground floor and radiators to 1 st floor. Controlled by programmable room thermostats and thermostatic radiator valves.
- Kitchen
- \* White Alaska granite worktops with undermount sink,
- \* Bosch appliances including micro wave oven, single oven, fridge freezer, induction

hob, ceiling recessed extractor, dishwasher, wine cooler

- Bathrooms
- \* Free standing bath, stone resin shower trays, wall hung rimless toilets with Geberit

frames, British manufactured furniture, designer brushed gold brassware