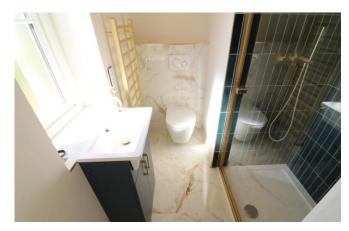

hob, ceiling recessed extractor, dishwasher, wine cooler

- Bathrooms
- \* Free standing bath, stone resin shower trays, wall hung rimless toilets with Geberit

frames, British manufactured furniture, designer brushed gold brassware