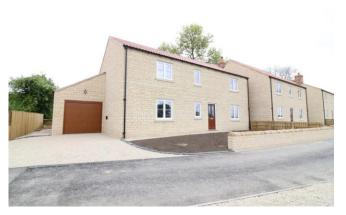

## Guide Price £695,000 3 Riding School Lane, Saxton, Tadcaster, LS24 9GJ

AVAILABLE NOW An immaculate and well designed 'high spec' new build four bedroom detached property being approx. 2000sq feet overall, built in stone in a small development of four houses and located in a quiet countryside location on the edge of the upmarket village of Saxton.

## SITUATION AND DESCRIPTION

modern and spacious accommodation and situated overlooking fields in a quiet location. Through the spacious entrance hall their is a cloakroom and understairs storage cupboard, into the spacious dining kitchen we have quality fitted units with integrated appliances and central island, great for entertaining and with French doors leading to the rear patio area. Good sized utility area with floor and wall mounted units inset with sink and plumbing for appliances. From the aforementioned hallway leads to a spacious lounge area with fireplace and French doors to rear garden, a good sized separate snug overlooks the front making the ground floor space feel spacious and light. A staircase leads to the first floor, spacious Master bedroom with en-suite shower room, three further double bedrooms and house bathroom. Attached garage with remote control door with parking for 3/4 cars, garden area to front whilst to the rear lies an enclosed garden with patio area with views across open farmland.