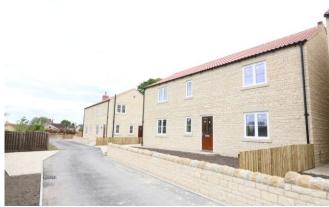

## Guide Price £695,000 3 Riding School Lane, Saxton, Tadcaster, LS24 9GJ

AVAILABLE NOW An immaculate and well designed 'high spec' new build four bedroom detached property being approx. 2000sq feet overall, built in stone in a small development of four houses and located in a quiet countryside location on the edge of the upmarket village of Saxton.

## SITUATION AND DESCRIPTION

modern and spacious accommodation and situated overlooking fields in a quiet location. Through the spacious entrance hall their is a cloakroom and understairs storage cupboard, into the spacious dining kitchen we have quality fitted units with integrated appliances and central island, great for entertaining and with French doors leading to the rear patio area. Good sized utility area with floor and wall mounted units inset with sink and plumbing for appliances. From the aforementioned hallway leads to a spacious lounge area with fireplace and French doors to rear garden, a good sized separate snug overlooks the front making the ground floor space feel spacious and light. A staircase leads to the first floor, spacious Master bedroom with en-suite shower room, three further double bedrooms and house bathroom. Attached garage with remote control door with parking for 3/4 cars, garden area to front whilst to the rear lies an enclosed garden with patio area with views across open farmland.