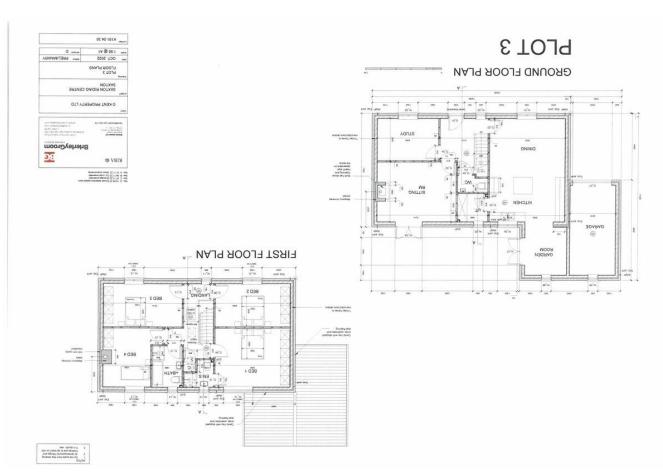

## SITUATION AND DESCRIPTION

modern and spacious accommodation and situated overlooking fields in a quiet location. Through the spacious entrance hall their is a cloakroom and understairs storage cupboard, into the spacious dining kitchen we have quality fitted units with integrated appliances and central island, great for entertaining and with French doors leading to the rear patio area. Good sized utility area with floor and wall mounted units inset with sink and plumbing for appliances. From the aforementioned hallway leads to a spacious lounge area with fireplace and French doors to rear garden, a good sized separate snug overlooks the front making the ground floor space feel spacious and light. A staircase leads to the first floor, spacious Master bedroom with en-suite shower room, three further double bedrooms and house bathroom. Attached garage with remote control door with parking for 3/4 cars, garden area to front whilst to the rear lies an enclosed garden with patio area with views across open farmland.