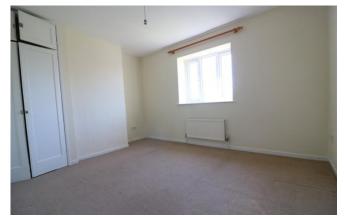

# **BEDROOM ONE**

with window to front, cupboard housing hot water cylinder, radiator.

## **BEDROOM TWO**

with window to front, built in wardrobe with cupboard over, radiator.

# BEDROOM THREE

with window to rear, built in cupboard, radiator.