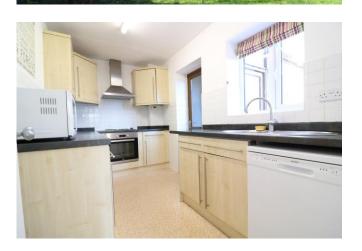

### **KITCHEN**

with range of beech effect fitted wall and base cupboards, black matt worktops, stainless steel sink and drainer, integrated stainless steel oven and hob with extractor over, integrated fridge and freezer and dishwasher, window, radiator.