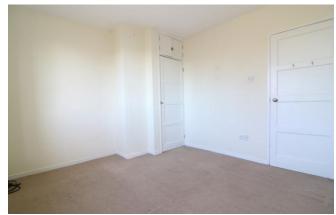

# **BEDROOM ONE**

with window to front, cupboard housing hot water cylinder, radiator.

## **BEDROOM TWO**

with window to front, built in wardrobe with cupboard over, radiator.

# BEDROOM THREE

with window to rear, built in cupboard, radiator.