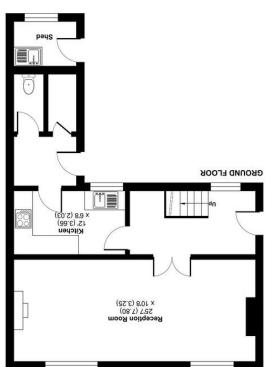

#### **GROUND FLOOR**

Front door to

#### **ENTRANCE HALL**

with coat hooks. Double French Door to:

#### LIVING ROOM

having antique pine fire surround real fire, tiled hearth and surround, two windows to front and radiator. TV point and telephone point.

### **KITCHEN**

with range of beech effect fitted wall and base cupboards, black matt worktops, stainless steel sink and drainer, integrated stainless steel oven and hob with extractor over, integrated fridge and freezer and dishwasher, window, radiator.

#### **DOWNSTAIRS**

WC with low level wc