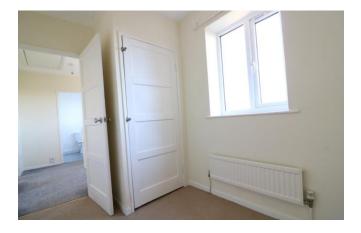

# **BEDROOM ONE**

with window to front, cupboard housing hot water cylinder, radiator.

## **BEDROOM TWO**

with window to front, built in wardrobe with cupboard over, radiator.

# BEDROOM THREE

with window to rear, built in cupboard, radiator.