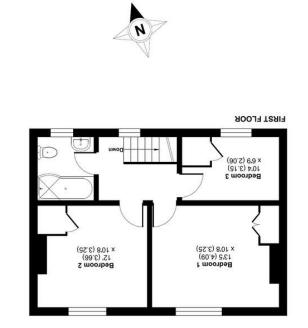

#### **OUTHOUSE**

for coal and storage

Stairs from hallway to

**FIRST FLOOR** 

LANDING

# **BEDROOM ONE**

with window to front, cupboard housing hot water cylinder, radiator.

## **BEDROOM TWO**

with window to front, built in wardrobe with cupboard over, radiator.

# BEDROOM THREE

with window to rear, built in cupboard, radiator.

## **BATHROOM**

part tiled with white panelled bath and shower over, pedestal wash hand basin, toilet, stainless steel towel rail, window.