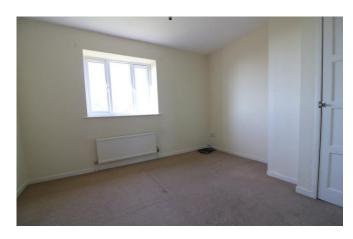

# **BEDROOM ONE**

with window to front, cupboard housing hot water cylinder, radiator.

## **BEDROOM TWO**

with window to front, built in wardrobe with cupboard over, radiator.

# BEDROOM THREE

with window to rear, built in cupboard, radiator.