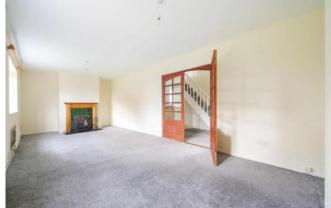

#### LIVING ROOM

having antique pine fire surround real fire, tiled hearth and surround, two windows to front and radiator. TV point and telephone point.