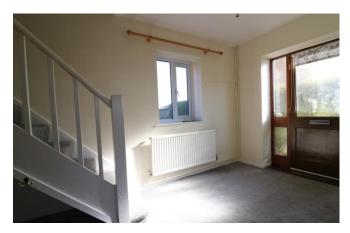

#### **ENTRANCE HALL**

with coat hooks. Double French Door to:

#### LIVING ROOM

having antique pine fire surround real fire, tiled hearth and surround, two windows to front and radiator. TV point and telephone point.