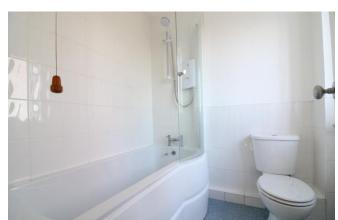

## **BATHROOM**

part tiled with white panelled bath and shower over, pedestal wash hand basin, toilet, stainless steel towel rail, window.