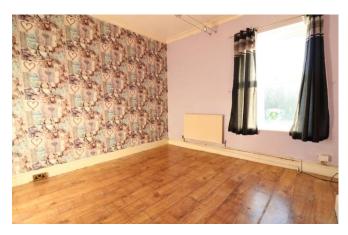

### LOUNGE

with fire surround and shelves to alcove, window to front, TV point

#### **BEDROOM ONE**

with single radiator, built in cupboard

## **BEDROOM TWO**

with single radiator and built in cupboard