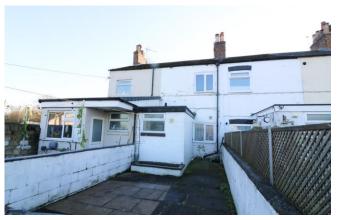

## **OUTSIDE**

To the rear is a garden area gate giving access to the rear where there is a garage and parking