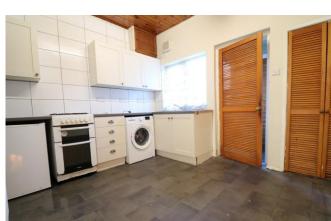

#### **DINING KITCHEN**

with range of modern fitted wall and base cupboards with work top over, fridge, freezer, cooker, washing machine, tiled floor, radiator, built in pantry, door to