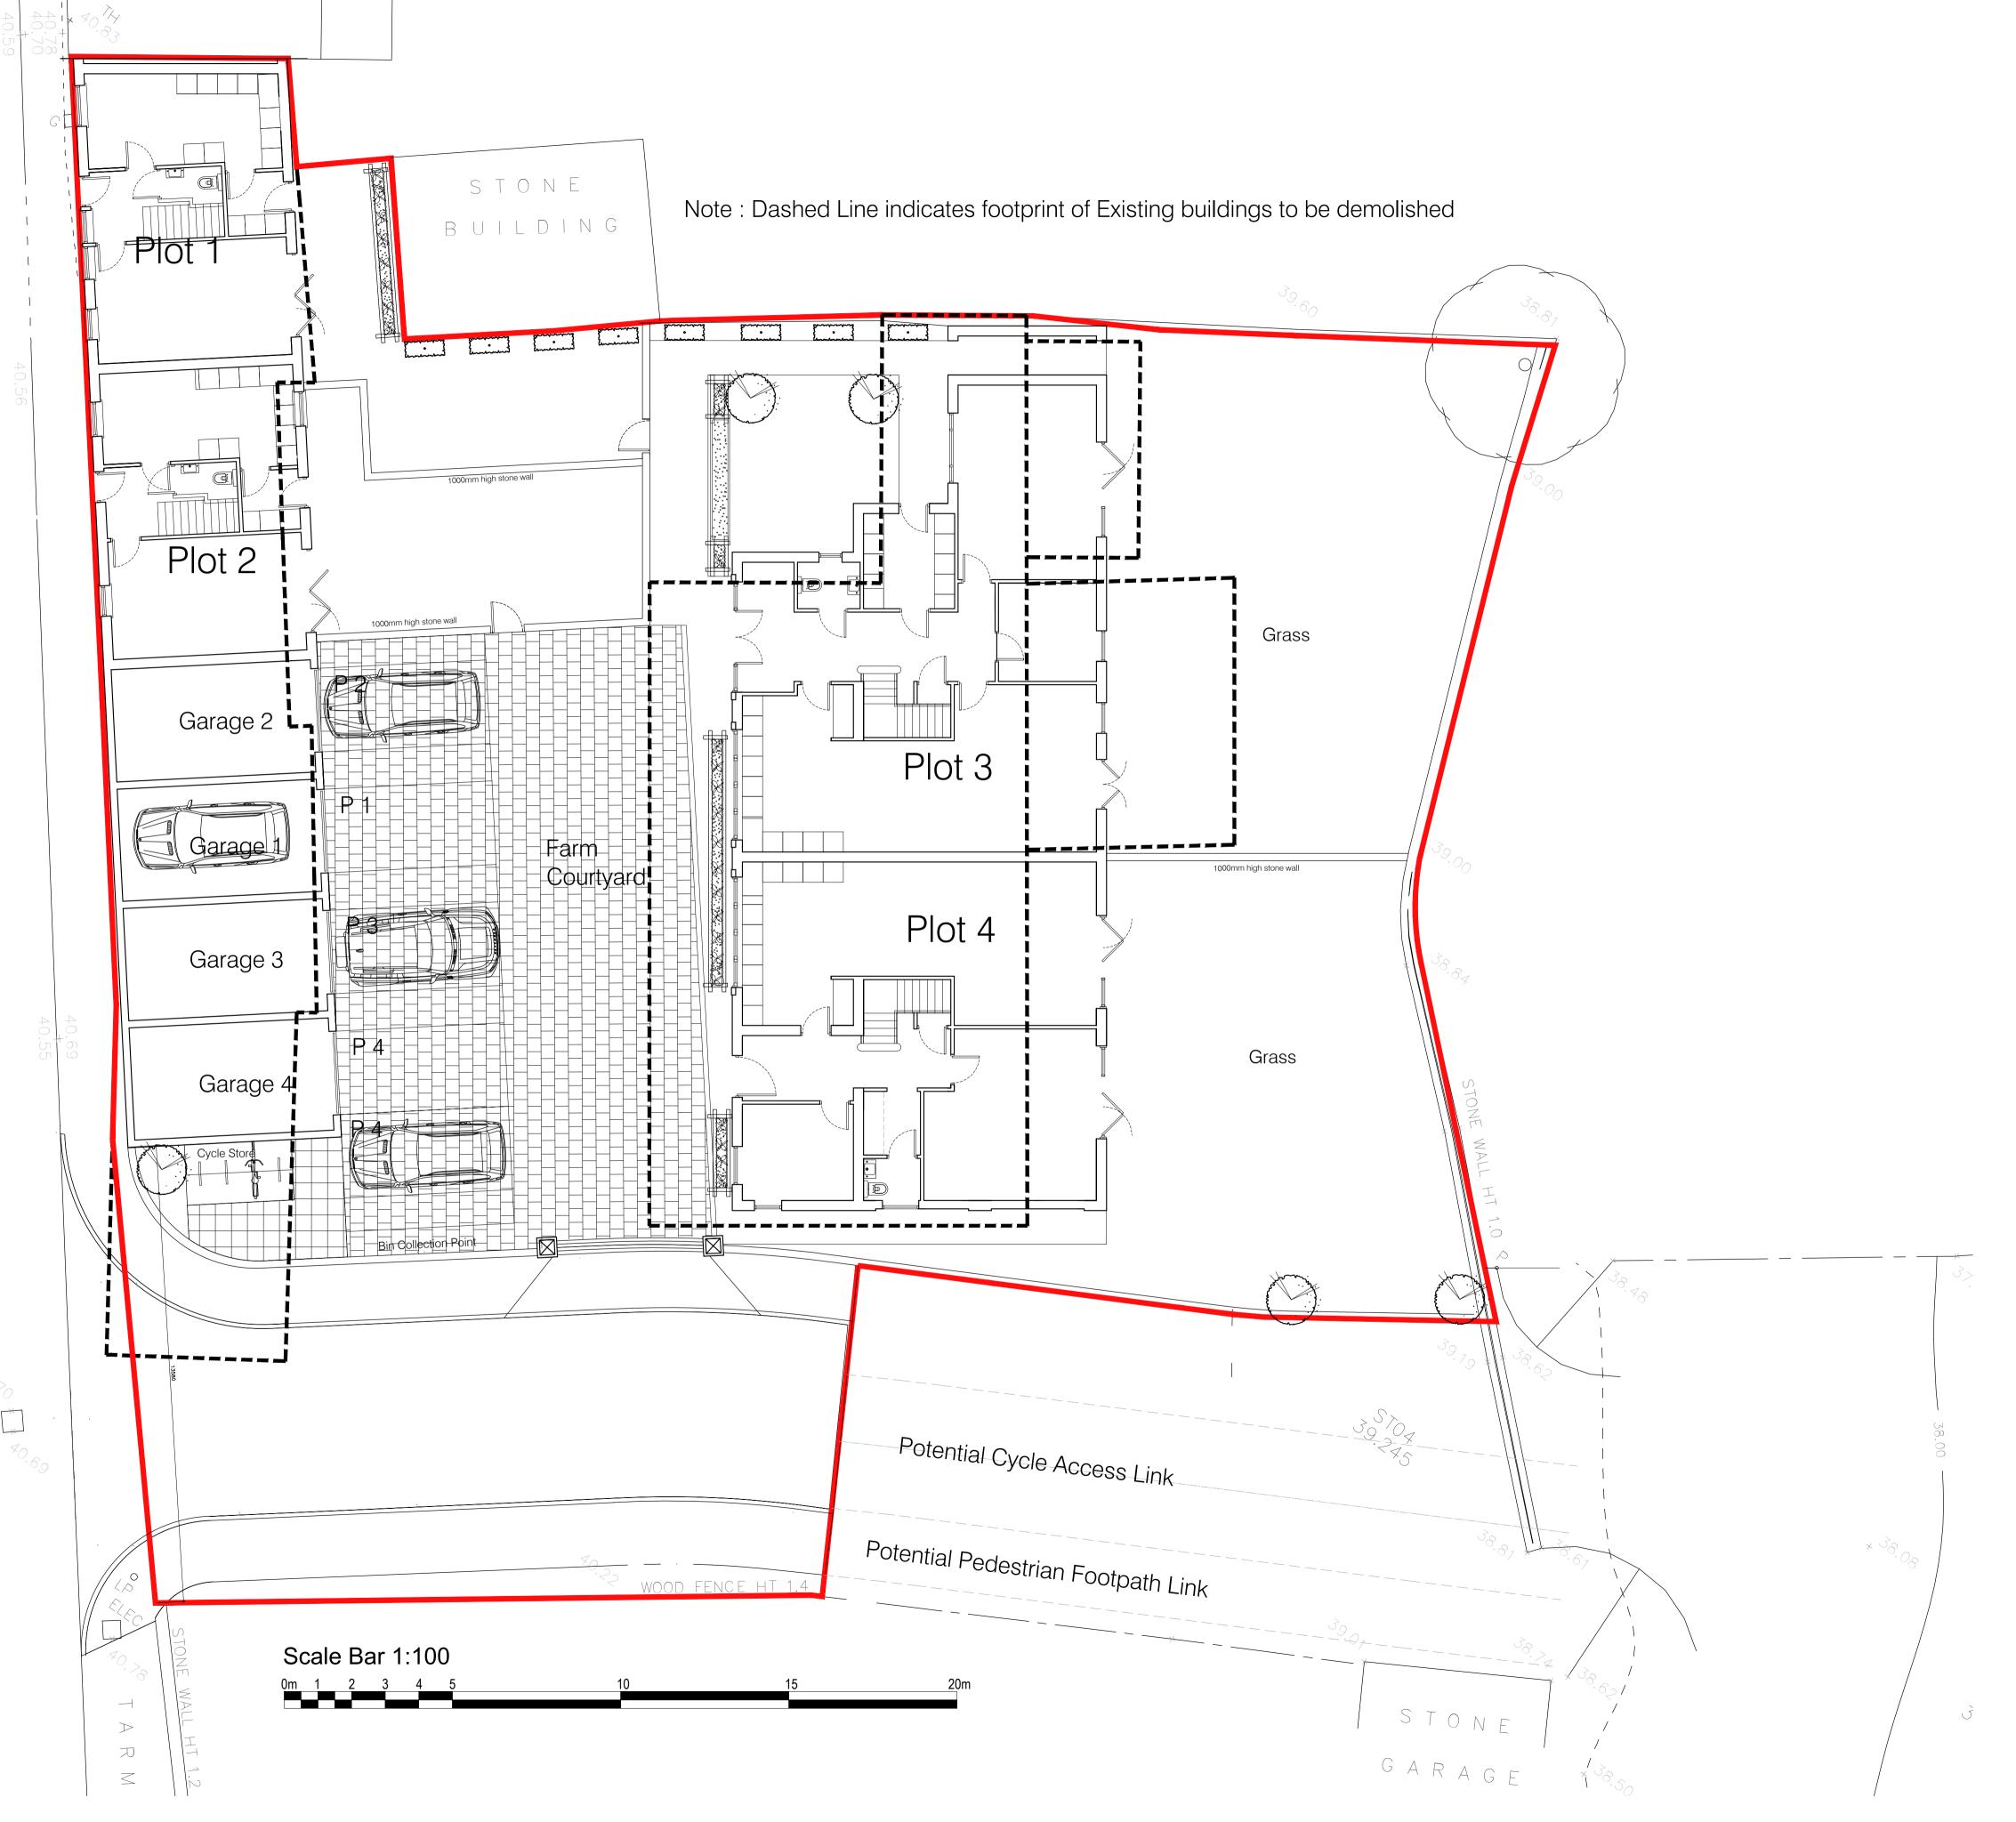

PLANNING DRAWINGS
All dimensions are to be checked by client. Any discrepancies are to be reported to the Architect. This drawing to be Read in Conjunction with all associated Architects or Consultants Details & Specifications. This drawing is for illustrative purposes only and does not form part of any contract.

B2 Architecture Limited
2b Beech Road,
Hale,
Altrincham,
Cheshire,
WA15 9HX Tel No. 0161 928 0051

Low Lane Farm, High St, Proposed development at. Spofforth

Archhaven Estates Ltd

Proposed Site Plan Drawing title.

Date. FEB 2022 Status. Planning Scale. 1:100 @ A1 Drawn. PGJA Checked. B2 Architecture Job No. 21-56 Drawing No. 03

Revision. F

This drawing and the building works depicted therein are the copyright of B2 Architecture Limited and may not be used, copied or amended except by written permission.