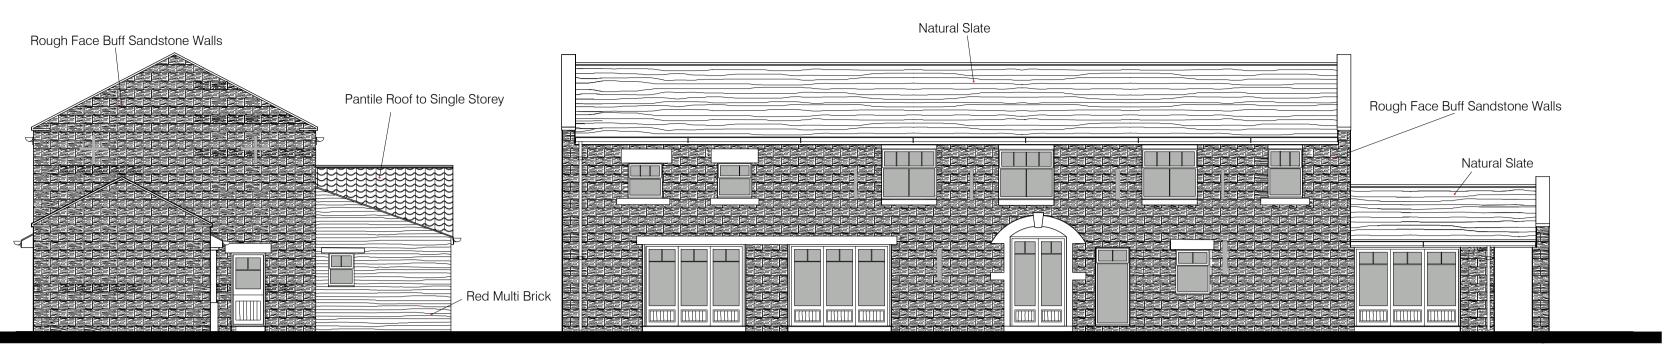

Side Elevation

Rear Elevation

Front Elevation to Farm Yard

Side Elevation

Ground Floor

Scale Bar 1:100

FirstFloor

| 20.03.24. Altered to Resemble the existing Buildings |                                 |          |                                                                         |         | PA.        | F.    |
|------------------------------------------------------|---------------------------------|----------|-------------------------------------------------------------------------|---------|------------|-------|
| 06. 12. 23.                                          |                                 |          |                                                                         |         |            | E.    |
| 29. 08. 23.                                          |                                 |          |                                                                         |         | PA.        | D.    |
| 15. 05. 23.                                          | First Floor rear gable removed. |          |                                                                         |         | PA.        | C.    |
| 29. 07. 22.                                          | Elevations amended.             |          |                                                                         |         | PA.        | В.    |
| 12. 07. 22.                                          | Plans & Elevations revised.     |          |                                                                         |         | PA.        | A.    |
| Date.                                                | Revision.                       |          |                                                                         |         | By.        | No.   |
| B2AR                                                 | CHITEC                          | CTURE    | Altrincham,<br>Cheshire,<br>WA15 9HX<br>Tel No. 0161 9<br>Email. enquir |         | ecture. co | o. uk |
| Proposed<br>developm                                 |                                 | Low La   | ne Farn<br>orth                                                         | n, High | ı St,      |       |
| Client.                                              |                                 | Archha   | ven Est                                                                 | ates L  | td         |       |
| Drawing                                              | title.                          | Propos   | ed Plot                                                                 | s 3 &   | 4          |       |
| Status. Planning                                     |                                 |          | Date. FEB 2022                                                          |         |            |       |
| Scale. 1:100 @ A1                                    |                                 |          | Drawn.                                                                  | PGJA    |            |       |
| Checked.                                             | B2 Arch                         | itecture |                                                                         |         |            |       |
| Job No. 21-56                                        |                                 |          | Drawin                                                                  | g No.   | 05         |       |
|                                                      |                                 |          |                                                                         |         |            |       |