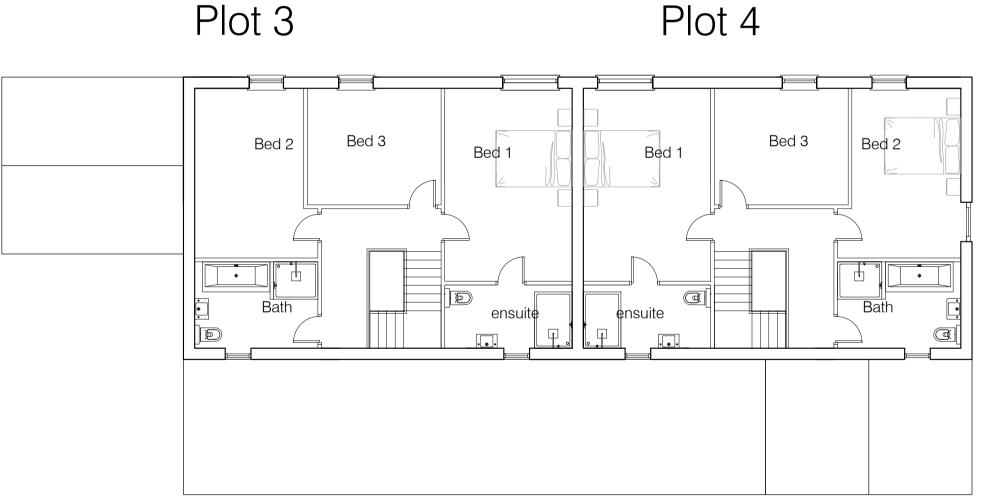

Side Elevation

Rear Elevation

Front Elevation to Farm Yard

Side Elevation

Ground Floor

Scale Bar 1:100

FirstFloor

| 20.03.24. Altered to Resemble the existing Buildings |                                 |          |                                                                         |         | PA.        | F.    |
|------------------------------------------------------|---------------------------------|----------|-------------------------------------------------------------------------|---------|------------|-------|
| 06. 12. 23.                                          |                                 |          |                                                                         |         |            | E.    |
| 29. 08. 23.                                          |                                 |          |                                                                         |         | PA.        | D.    |
| 15. 05. 23.                                          | First Floor rear gable removed. |          |                                                                         |         | PA.        | C.    |
| 29. 07. 22.                                          | Elevations amended.             |          |                                                                         |         | PA.        | В.    |
| 12. 07. 22.                                          | Plans & Elevations revised.     |          |                                                                         |         | PA.        | A.    |
| Date.                                                | Revision.                       |          |                                                                         |         | By.        | No.   |
| B2AR                                                 | CHITEC                          | CTURE    | Altrincham,<br>Cheshire,<br>WA15 9HX<br>Tel No. 0161 9<br>Email. enquir |         | ecture. co | o. uk |
| Proposed<br>developm                                 |                                 | Low La   | ne Farn<br>orth                                                         | n, High | ı St,      |       |
| Client.                                              |                                 | Archha   | ven Est                                                                 | ates L  | td         |       |
| Drawing                                              | title.                          | Propos   | ed Plot                                                                 | s 3 &   | 4          |       |
| Status. Planning                                     |                                 |          | Date. FEB 2022                                                          |         |            |       |
| Scale. 1:100 @ A1                                    |                                 |          | Drawn.                                                                  | PGJA    |            |       |
| Checked.                                             | B2 Arch                         | itecture |                                                                         |         |            |       |
| Job No. 21-56                                        |                                 |          | Drawin                                                                  | g No.   | 05         |       |
|                                                      |                                 |          |                                                                         |         |            |       |