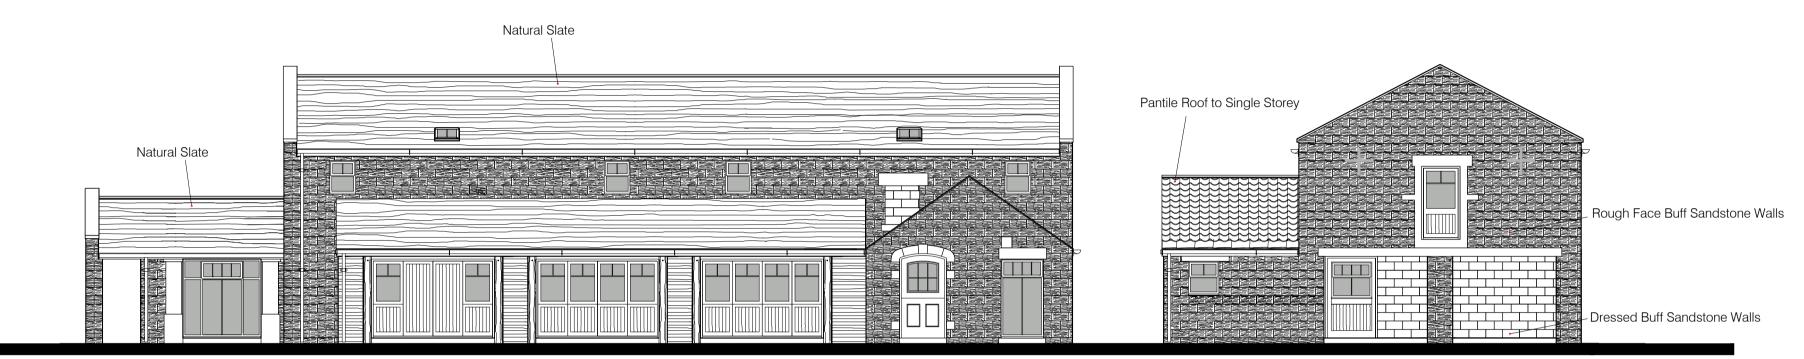

Side Elevation

Rear Elevation

Front Elevation to Farm Yard

Side Elevation

Ground Floor

Scale Bar 1:100

FirstFloor

| 20.03.24. Altered to Resemble the existing Buildings |                                 |          |                                                                         |         | PA.        | F.    |
|------------------------------------------------------|---------------------------------|----------|-------------------------------------------------------------------------|---------|------------|-------|
| 06. 12. 23.                                          |                                 |          |                                                                         |         |            | E.    |
| 29. 08. 23.                                          |                                 |          |                                                                         |         | PA.        | D.    |
| 15. 05. 23.                                          | First Floor rear gable removed. |          |                                                                         |         | PA.        | C.    |
| 29. 07. 22.                                          | Elevations amended.             |          |                                                                         |         | PA.        | В.    |
| 12. 07. 22.                                          | Plans & Elevations revised.     |          |                                                                         |         | PA.        | A.    |
| Date.                                                | Revision.                       |          |                                                                         |         | By.        | No.   |
| B2AR                                                 | CHITEC                          | CTURE    | Altrincham,<br>Cheshire,<br>WA15 9HX<br>Tel No. 0161 9<br>Email. enquir |         | ecture. co | o. uk |
| Proposed<br>developm                                 |                                 | Low La   | ne Farn<br>orth                                                         | n, High | ı St,      |       |
| Client.                                              |                                 | Archha   | ven Est                                                                 | ates L  | td         |       |
| Drawing                                              | title.                          | Propos   | ed Plot                                                                 | s 3 &   | 4          |       |
| Status. Planning                                     |                                 |          | Date. FEB 2022                                                          |         |            |       |
| Scale. 1:100 @ A1                                    |                                 |          | Drawn.                                                                  | PGJA    |            |       |
| Checked.                                             | B2 Arch                         | itecture |                                                                         |         |            |       |
| Job No. 21-56                                        |                                 |          | Drawin                                                                  | g No.   | 05         |       |
|                                                      |                                 |          |                                                                         |         |            |       |