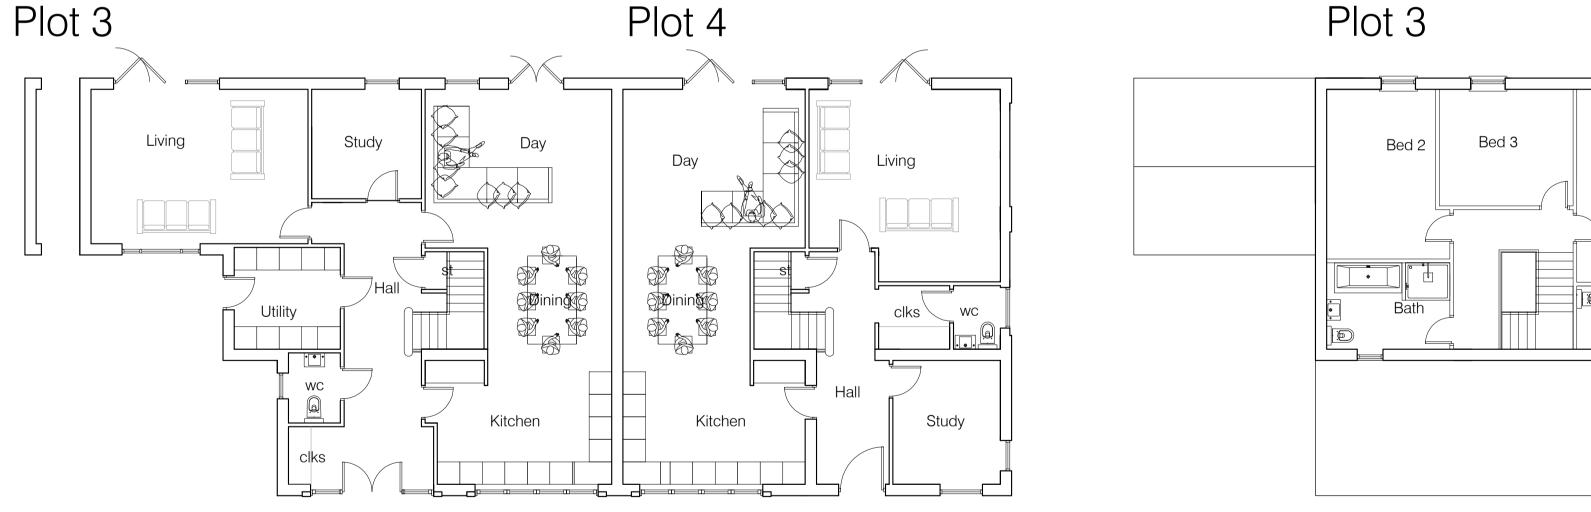

Side Elevation

Rear Elevation

Front Elevation to Farm Yard

Side Elevation

Ground Floor

Scale Bar 1:100

FirstFloor

| 20.03.24. Altered to Resemble the existing Buildings |                                 |          |                                                                         |         | PA.        | F.    |
|------------------------------------------------------|---------------------------------|----------|-------------------------------------------------------------------------|---------|------------|-------|
| 06. 12. 23.                                          |                                 |          |                                                                         |         |            | E.    |
| 29. 08. 23.                                          |                                 |          |                                                                         |         | PA.        | D.    |
| 15. 05. 23.                                          | First Floor rear gable removed. |          |                                                                         |         | PA.        | C.    |
| 29. 07. 22.                                          | Elevations amended.             |          |                                                                         |         | PA.        | В.    |
| 12. 07. 22.                                          | Plans & Elevations revised.     |          |                                                                         |         | PA.        | A.    |
| Date.                                                | Revision.                       |          |                                                                         |         | By.        | No.   |
| B2AR                                                 | CHITEC                          | CTURE    | Altrincham,<br>Cheshire,<br>WA15 9HX<br>Tel No. 0161 9<br>Email. enquir |         | ecture. co | o. uk |
| Proposed<br>developm                                 |                                 | Low La   | ne Farn<br>orth                                                         | n, High | ı St,      |       |
| Client.                                              |                                 | Archha   | ven Est                                                                 | ates L  | td         |       |
| Drawing                                              | title.                          | Propos   | ed Plot                                                                 | s 3 &   | 4          |       |
| Status. Planning                                     |                                 |          | Date. FEB 2022                                                          |         |            |       |
| Scale. 1:100 @ A1                                    |                                 |          | Drawn.                                                                  | PGJA    |            |       |
| Checked.                                             | B2 Arch                         | itecture |                                                                         |         |            |       |
| Job No. 21-56                                        |                                 |          | Drawin                                                                  | g No.   | 05         |       |
|                                                      |                                 |          |                                                                         |         |            |       |