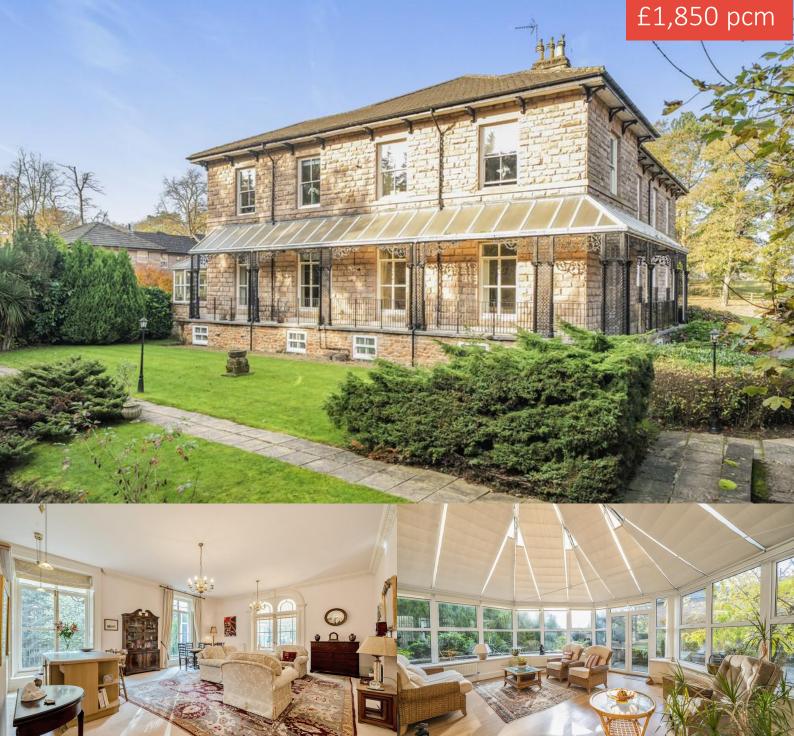

Apt 4, Spofforth Hall, Nickols Lane, Spofforth, Harrogate HG3

GROUND FLOOR | LUXURY SPACIOUS APARTMENT | TWO BEDROOMS | EN-SUITE | QUIET PARKLAND SETTING A spacious ground floor two bedroom luxury apartment with Conservatory in the exclusive development of Spofforth Hall development. Surrounded by well maintained communal parkland with personal balcony and garden area this elegant apartment consists of: Entrance Hall, Spacious Lounge with Kitchen Area, Conservatory, Utility, Shower Room, Master Bedroom with En-Suite, Bedroom Two. Balcony, Private Garden Area. Two Parking Spaces. FURNISHED OR UNFURNISHED. PETS CONSIDERED