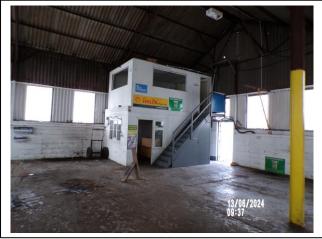

The unit which extends to 2,700 internally has formerly been used as an MOT and motor service centre and is considered suitable for a variety of uses.

There is ample outside storage and parking space.