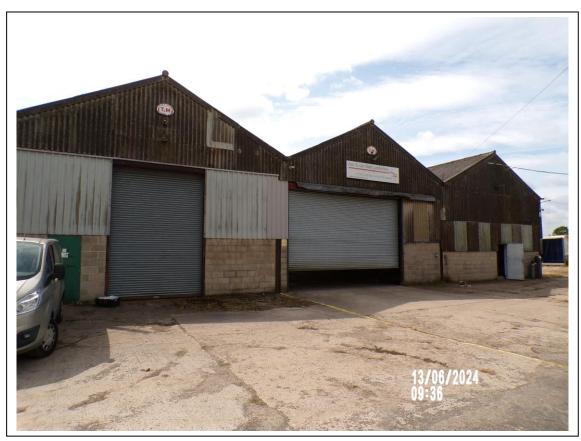

# UNIT 2, WILLOW FARM, CHURCH FENTON NEAR TADCASTER LS24 9QR

An industrial unit extending to circa 2,700 square feet internally, with office kitchen and toilet facilities.

Outside there is a good sized yard area for parking and storage.

The unit which extends to 2,700 internally has formerly been used as an MOT and motor service centre and is considered suitable for a variety of uses.

There is ample outside storage and parking space.