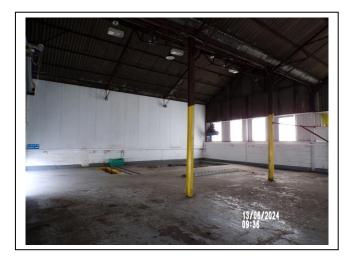

The unit which extends to 2,700 internally has formerly been used as an MOT and motor service centre and is considered suitable for a variety of uses.

There is ample outside storage and parking space.