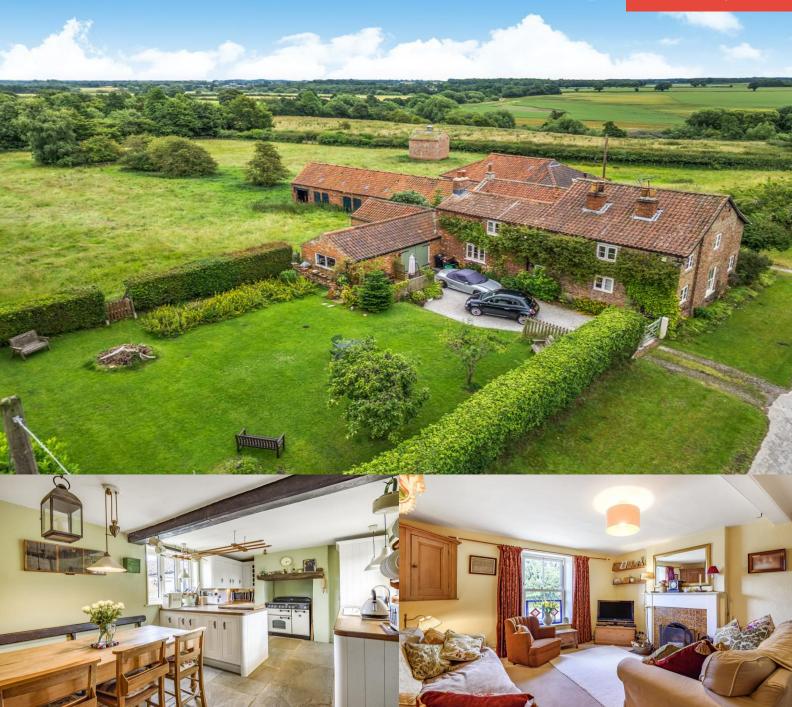

Otter House, Hunsingore LS22 5HY

£775,000

## FOUR BEDROOMS | QUIET LOCATION | OVERLOOKING FIELDS | OUTBUILDINGS | CONSERVATION AREA

Otter House is a delightful 4 bedroom two bathroom detached property which holds a unique character of its own and occupies a highly desirable position within the sought after village of Hunsingore and situated on the southern edge of the village bordering the open countryside of the Ribston Estate, south facing and next to the historic village Reading Room. This beautifully presented detached period home must be viewed to fully appreciate the layout, charm and revealing accommodation with numerous period features.