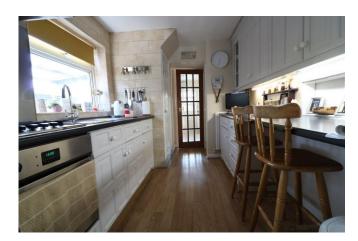

## **DINING KITCHEN**

with wall and floor mounted units with worktops over, integrated oven and hob with extractor, breakfast bar, upvc window to side aspect, storage cupboard.