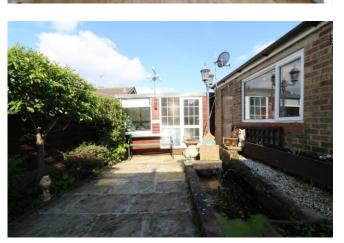

# OUTSIDE

to the front lies an endosed front garden mainly laid to lawn with shrubs and borders, a long driveway with parking for several cars leads to a SINGLE GARAGE with up and over door, power and light. To the rear lies a patio with pond and fountain with side door to garage.