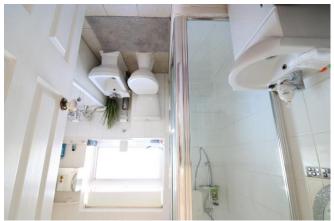

# **BATHROOM**

part tiled and having white suite comprising; large walk in shower cubide, bath, low level wc and bidet, upvc window to rear. Airing cupboard.