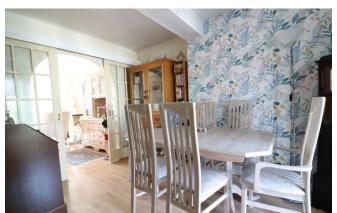

#### **DINING AREA**

having laminate wood floor and French doors to Conservatory, side door to Kitchen

## **DINING KITCHEN**

with wall and floor mounted units with worktops over, integrated oven and hob with extractor, breakfast bar, upvc window to side aspect, storage cupboard.