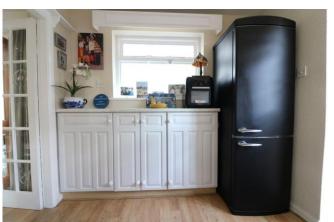

## **DINING KITCHEN**

with wall and floor mounted units with worktops over, integrated oven and hob with extractor, breakfast bar, upvc window to side aspect, storage cupboard.