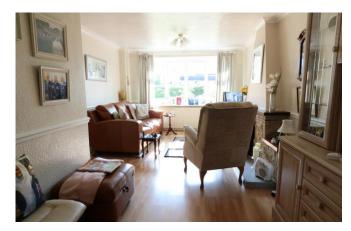

#### LOUNGE

with large upvc bay window to front with stone

feature fireplace with mantel over and matching TV stand. laminate wood floor.