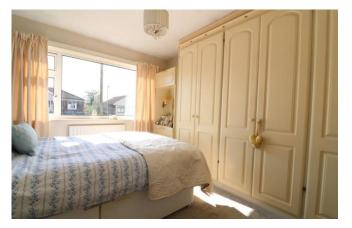

### **BEDROOM ONE**

upvc window to front aspect, range of quality fitted wardrobes with hanging rail and shelves.

### **BEDROOM TWO**

upvc window to rear aspect, free standing wardrobes

# **BEDROOM THREE**

upvc window to front, fitted storage cupboard over bulk head