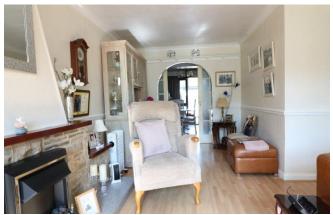

#### LOUNGE

with large upvc bay window to front with stone

feature fireplace with mantel over and matching TV stand. laminate wood floor.