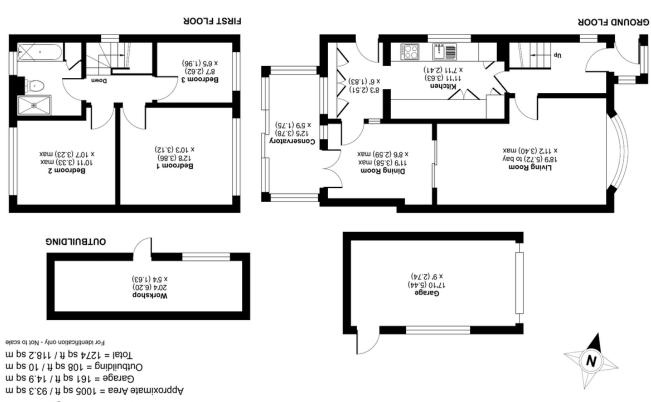

# 11 Derwent Rise, Wetherby, Wetherby, LS22 7UN

Thomlinsons are pleased to offer to the market this wonderful, extended family home positioned within a peaceful and most sought-after location close to Wetherby town centre with accommodation as follows: Porch, Hallway, Lounge, Dining Area, Dining Kitchen, Conservatory. Three Bedrooms and Bathroom. Gardens and Garage.

#### LOUNGE

with large upvc bay window to front with stone

feature fireplace with mantel over and matching TV stand. laminate wood floor.

#### **DINING AREA**

having laminate wood floor and French doors to Conservatory, side door to Kitchen

#### **CONSERVATORY**

with laminate wood floor and sliding patio doors to rear garden

## **DINING KITCHEN**

with wall and floor mounted units with worktops over, integrated oven and hob with extractor, breakfast bar, upvc window to side aspect, storage cupboard.

### **BEDROOM ONE**

upvc window to front aspect, range of quality fitted wardrobes with hanging rail and shelves.

### **BEDROOM TWO**

upvc window to rear aspect, free standing wardrobes

# **BEDROOM THREE**

upvc window to front, fitted storage cupboard over bulk head

# **BATHROOM**

part tiled and having white suite comprising; large walk in shower cubide, bath, low level wc and bidet, upvc window to rear. Airing cupboard.

# OUTSIDE

to the front lies an endosed front garden mainly laid to lawn with shrubs and borders, a long driveway with parking for several cars leads to a SINGLE GARAGE with up and over door, power and light. To the rear lies a patio with pond and fountain with side door to garage.

# WORKSHOP/OFFICE

An office/workshop lies to the bottom of the garden.