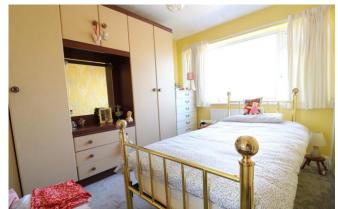

### **BEDROOM ONE**

upvc window to front aspect, range of quality fitted wardrobes with hanging rail and shelves.

### **BEDROOM TWO**

upvc window to rear aspect, free standing wardrobes

# **BEDROOM THREE**

upvc window to front, fitted storage cupboard over bulk head