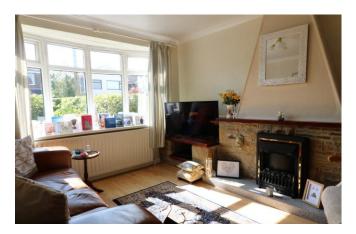

#### LOUNGE

with large upvc bay window to front with stone

feature fireplace with mantel over and matching TV stand. laminate wood floor.