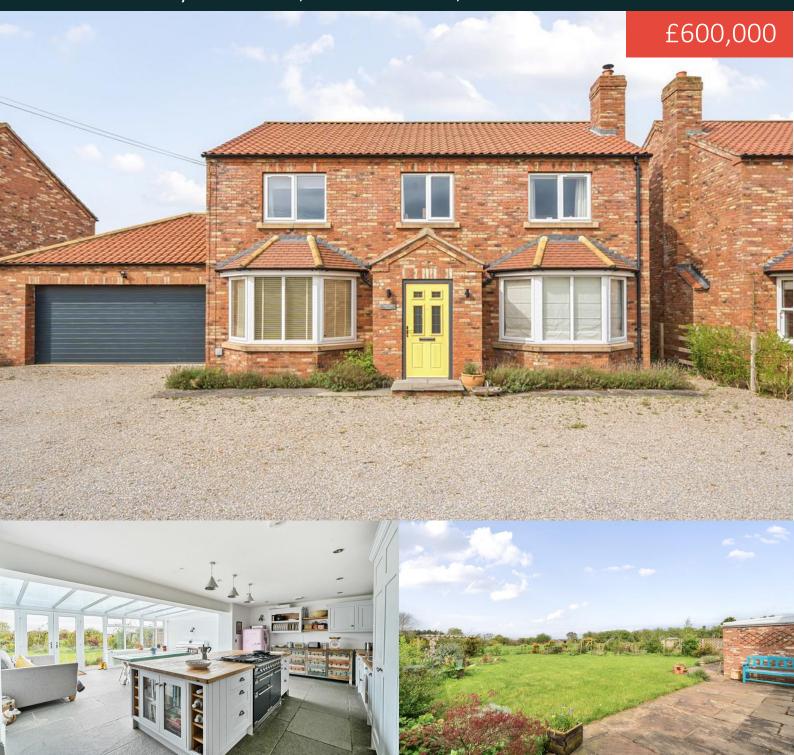

## White Syke House, Kendal Lane, Tockwith YO26 7QN

## VIEWS OVER FARMLAND | THREE DOUBLE BEDROOMS | GOOD SIZED GARDEN | QUIET LOCATION | NHBC WARRANTY

This executive, double fronted, three double bedroom detached home is located off the quiet Kendal Lane with parking on a gravelled driveway to the front of a double detached garage. Those who appreciate the outdoors will appreciate the location and delightful open views across farmland. Beautifully presented and skilfully designed modern family home built in 2018 to an exceptionally high specification throughout presents the ideal family home located within the popular village of Tockwith.