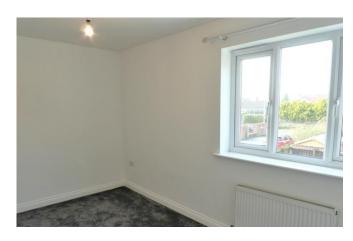

window to half landing and built in storage cupboard

#### **BEDROOM TWO**

13' 6" x 7' 10" (4.11m x 2.39m) window to rear aspect

#### **HOUSE BATHROOM**

fully tiled and having bath with shower over and screen, low level WC, hand wash basin, extractor fan and chrome ladder style heated towel rail

#### **STAIRS TO 2ND FLOOR**

#### **MASTER BEDROOM**

12' 5" x 13' 8" (3.78m x 4.17m) having window to front aspect, built in cupboard for storage and walk in wardrobe .

## **EN-SUITE SHOWER ROOM**

newly fitted shower room comprising part tiled and







having shower and screen, low level WC and pedestal wash basin, chrome heated towel rail and Velux window

## **OUTSIDE**

off road parking for two cars and storage outhouse, whilst to the rearlies a fully enclosed rear garden area.