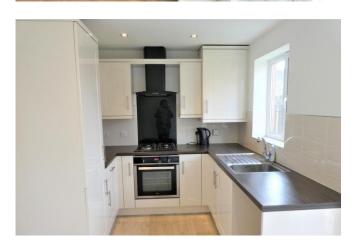

### **DINING KITCHEN**

13' 5" x 7' 9" (4.09m x 2.36m) having range of wall and floor mounted modern units with integrated oven and gas hob with extractor over, integrated fridge freezer, space for washing machine, window and French doors to rear aspect, laminate wood flooring and LED lights.