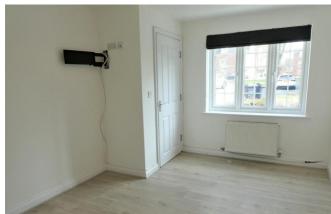

#### **BEDROOM TWO**

13' 6" x 7' 10" (4.11m x 2.39m) window to rear aspect

#### **MASTER BEDROOM**

12' 5" x 13' 8" (3.78m x 4.17m) having window to front aspect, built in cupboard for storage and walk in wardrobe .