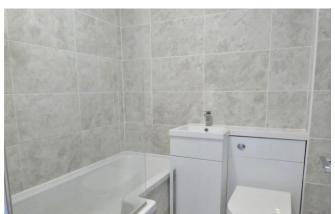

#### **HOUSE BATHROOM**

fully tiled and having bath with shower over and screen, low level WC, hand wash basin, extractor fan and chrome ladder style heated towel rail

## **EN-SUITE SHOWER ROOM**

newly fitted shower room comprising part tiled and

having shower and screen, low level WC and pedestal wash basin, chrome heated towel rail and Velux window