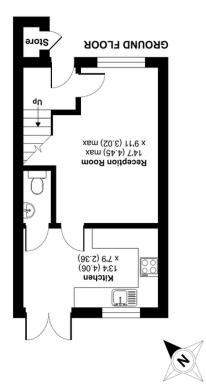

Scholars Gate, Garforth, Leeds, LS25
Approximate Area = 880 sq ft / 81.7 sq m

m ps 2.48 / ft ps 70e = lstoT

Limited Use Area(s) =  $27 \text{ sq ft} \setminus 2.5 \text{ sq m}$ 

#### **GROUND FLOOR**

**Entrance Vestibule** 

### **DINING KITCHEN**

13' 5" x 7' 9" (4.09m x 2.36m) having range of wall and floor mounted modern units with integrated oven and gas hob with extractor over, integrated fridge freezer, space for washing machine, window and French doors to rear aspect, laminate wood flooring and LED lights.