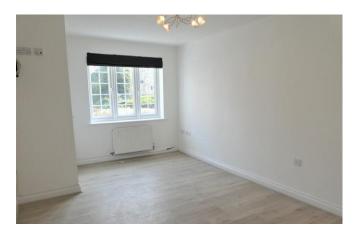

#### LOUNGE

14' 7"  $\times$  10' 3" (4.44m  $\times$  3.12m) having laminate wood flooring, bracket for wall mounted TV, window to front aspect