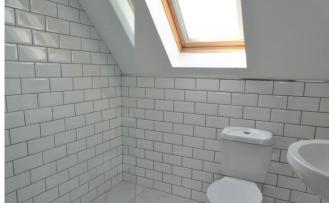

## **EN-SUITE SHOWER ROOM**

newly fitted shower room comprising part tiled and

having shower and screen, low level WC and pedestal wash basin, chrome heated towel rail and Velux window