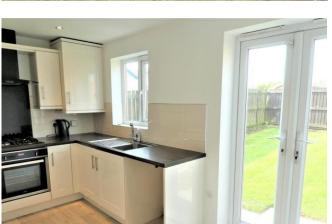

### **DINING KITCHEN**

13' 5" x 7' 9" (4.09m x 2.36m) having range of wall and floor mounted modern units with integrated oven and gas hob with extractor over, integrated fridge freezer, space for washing machine, window and French doors to rear aspect, laminate wood flooring and LED lights.