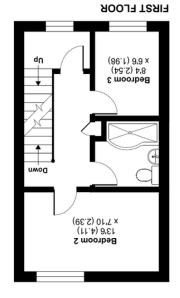

Scholars Gate, Garforth, Leeds, LS25
Approximate Area = 880 sq ft / 81.7 sq m

m ps 2.48 / ft ps 70e = lstoT

Limited Use Area(s) =  $27 \text{ sq ft} \setminus 2.5 \text{ sq m}$ 

#### **BEDROOM TWO**

13' 6" x 7' 10" (4.11m x 2.39m) window to rear aspect

#### **HOUSE BATHROOM**

fully tiled and having bath with shower over and screen, low level WC, hand wash basin, extractor fan and chrome ladder style heated towel rail