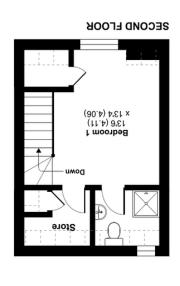

Scholars Gate, Garforth, Leeds, LS25
Approximate Area = 880 sq ft / 81.7 sq m

m ps 2.48 / ft ps 70e = lstoT

Limited Use Area(s) =  $27 \text{ sq ft} \setminus 2.5 \text{ sq m}$ 

#### **MASTER BEDROOM**

12' 5" x 13' 8" (3.78m x 4.17m) having window to front aspect, built in cupboard for storage and walk in wardrobe .

## **EN-SUITE SHOWER ROOM**

newly fitted shower room comprising part tiled and

having shower and screen, low level WC and pedestal wash basin, chrome heated towel rail and Velux window