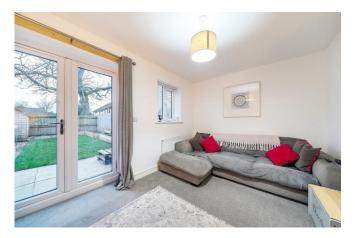

#### LIVING ROOM

13' 4" x 9' 0" (4.06m x 2.74m) with French doors leading out on to enclosed garden and window. Television point. Radiator.