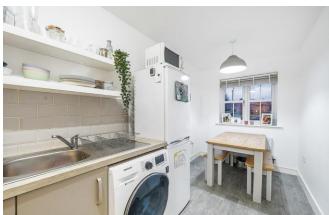

## **DINING KITCHEN**

15' 0" x 6' 7" (4.57m x 2.01m) having good range of modern wall and floor units with worktops over, integrated oven and gas hob with extractor over, two central ceiling lights, dining area with window to front having views over the green.