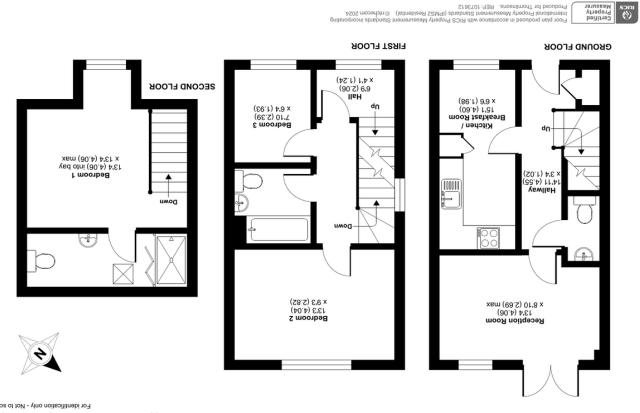

# SITUATION

The highly popular and convenient semi-rural village of Tockwith lies to the East of Wetherby and the A1 with ease of access to Leeds, Harrogate and York and there is a railway station at nearby Cattal on the Leeds -York line. Tockwith offers a first class range of amenities including post office, shop, public houses, sports club and renowned primary school, which is a short walk from the property. The village is in the catchment area for Tadcaster Grammar School and King James High School, Knaresborough. **GRO UND FLOOR** 

With entrance hall having storage cupboard. Stairs to first floor.

#### LIVING ROOM

13' 4" x 9' 0" (4.06m x 2.74m) with French doors leading out on to enclosed garden and window. Television point. Radiator.

## **DINING KITCHEN**

15' 0" x 6' 7" (4.57m x 2.01m) having good range of modern wall and floor units with worktops over, integrated oven and gas hob with extractor over, two central ceiling lights, dining area with window to front having views over the green.

# CLOAKROOM

with low level wc and wash hand basin. FIRST FLOOR Landing

BED ROO M TWO 13' 4" x 9' 4" (4.06m x 2.84m) window overlooking rear garden. BED ROO M THREE 7' 11" x 6' 4" (2.41m x 1.93m) with window to the front overlooking the green.

#### HOUSE BATHROOM

part tiled and having bath with shower over, low level wc and pedestal wash basin.

#### SECOND FLOOR

approached from half landing with window overlooking the green, stairs to master bedroom.

### MASTER BEDROOM

11' 3" x 9' 11" (3.43m x 3.02m) a lovely light and airy room with dormer window overlooking the green to the front. **EN-SUITE** 

with shower cubicle, low level wc and pedestal washbasin. Velux window.