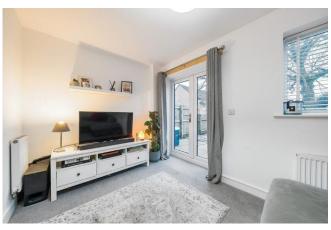

#### LIVING ROOM

13' 4" x 9' 0" (4.06m x 2.74m) with French doors leading out on to enclosed garden and window. Television point. Radiator.