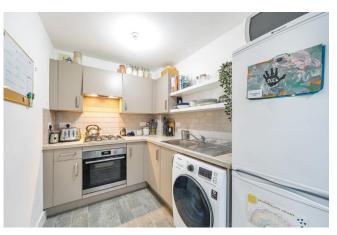

## **DINING KITCHEN**

15' 0" x 6' 7" (4.57m x 2.01m) having good range of modern wall and floor units with worktops over, integrated oven and gas hob with extractor over, two central ceiling lights, dining area with window to front having views over the green.