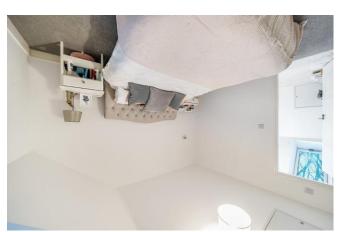

### MASTER BEDROOM

11' 3" x 9' 11" (3.43m x 3.02m) a lovely light and airy room with dormer window overlooking the green to the front. **EN-SUITE** 

with shower cubicle, low level wc and pedestal washbasin. Velux window.