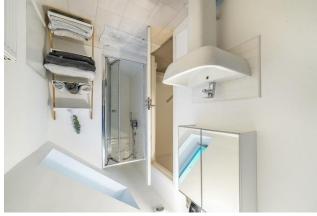

#### HOUSE BATHROOM

part tiled and having bath with shower over, low level wc and pedestal wash basin.