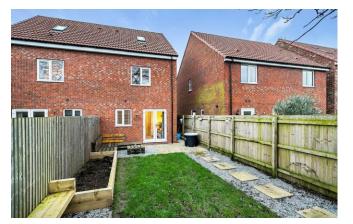

#### OUTSIDE

to the front are two off road parking spaces. Side gate leads to fully enclosed rear garden. There has been some works carried out to the garden to create raised beds. This work has not been completed and the beds are currently empty. The vendors are willing to remove the raised borders and re-turf the garden. Garden shed.