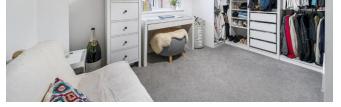

# CLOAKROOM

with low level wc and wash hand basin. FIRST FLOOR Landing

BED ROO M TWO 13' 4" x 9' 4" (4.06m x 2.84m) window overlooking rear garden. BED ROO M THREE 7' 11" x 6' 4" (2.41m x 1.93m) with window to the front overlooking the green.