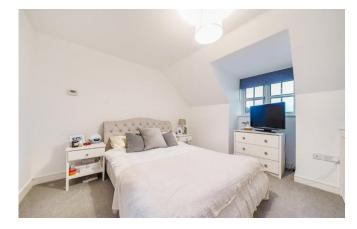

### MASTER BEDROOM

11' 3" x 9' 11" (3.43m x 3.02m) a lovely light and airy room with dormer window overlooking the green to the front. **EN-SUITE** 

with shower cubicle, low level wc and pedestal washbasin. Velux window.