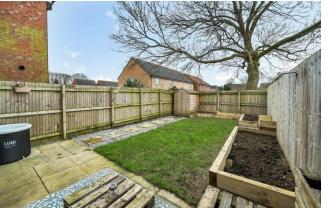

#### OUTSIDE

to the front are two off road parking spaces. Side gate leads to fully enclosed rear garden. There has been some works carried out to the garden to create raised beds. This work has not been completed and the beds are currently empty. The vendors are willing to remove the raised borders and re-turf the garden. Garden shed.