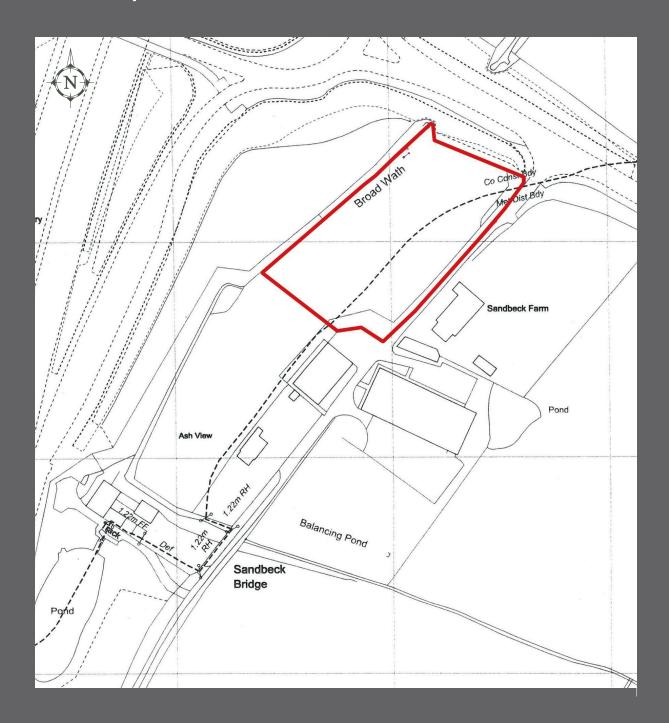

# Situation and Description

The site is situated on Sandbeck Lane, which is off Racecourse Approach, approximately 2 miles east of Wetherby Town centre. The site, which extends to 1.32 acres (est), is shown edged red on the plan, and has the benefit of outline planning permission for two detached residential units with detached garages. Both plots are set in ample gardens/grounds.