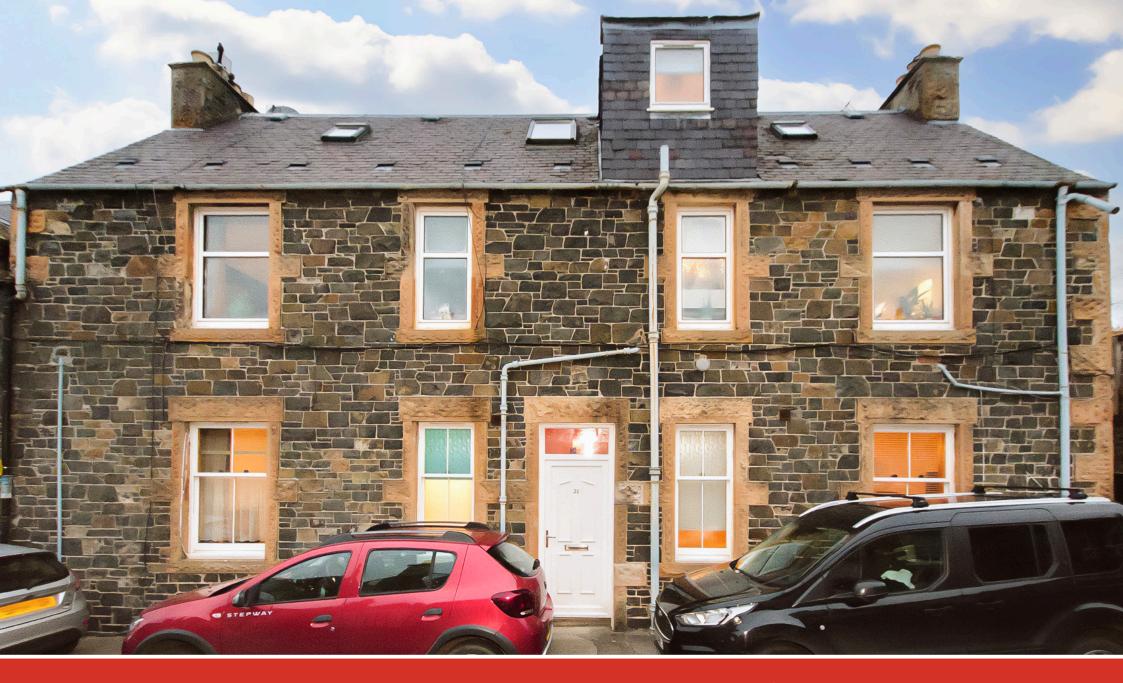

## 21 Biggiesknowe Peebles, Scottish Borders EH45 8HS

## **Property Summary**

This two-bedroom, main-door flat is centrally located in the charming country town of Peebles, close to wideranging amenities, schools, and scenic riverside walks. Occupying the ground floor of a traditional stone-built property, it further benefits from from a shared side garden, laid to lawn, as well as two generous outdoor storerooms. Presented with easily adaptable neutral décor, the interiors include a spacious living room and an attractive classical-style kitchen with ample dining space. Convenient, unrestricted parking can be found along the quiet street to the front.

## **Features**

- Quiet, central location in Peebles
- Ground-floor flat with main-door entrance
- Part of a period, stone building
- Entrance hall with access to all rooms
- Spacious living room with fireplace and press
- Modern, classical-style dining kitchen
- Two rear-facing bedrooms (one with storage)
- Shower room and separate WC
- Shared side garden
- Two private external store rooms
- Unrestricted on-street parking
- Gas central heating and double-glazing
- EPC Rating D