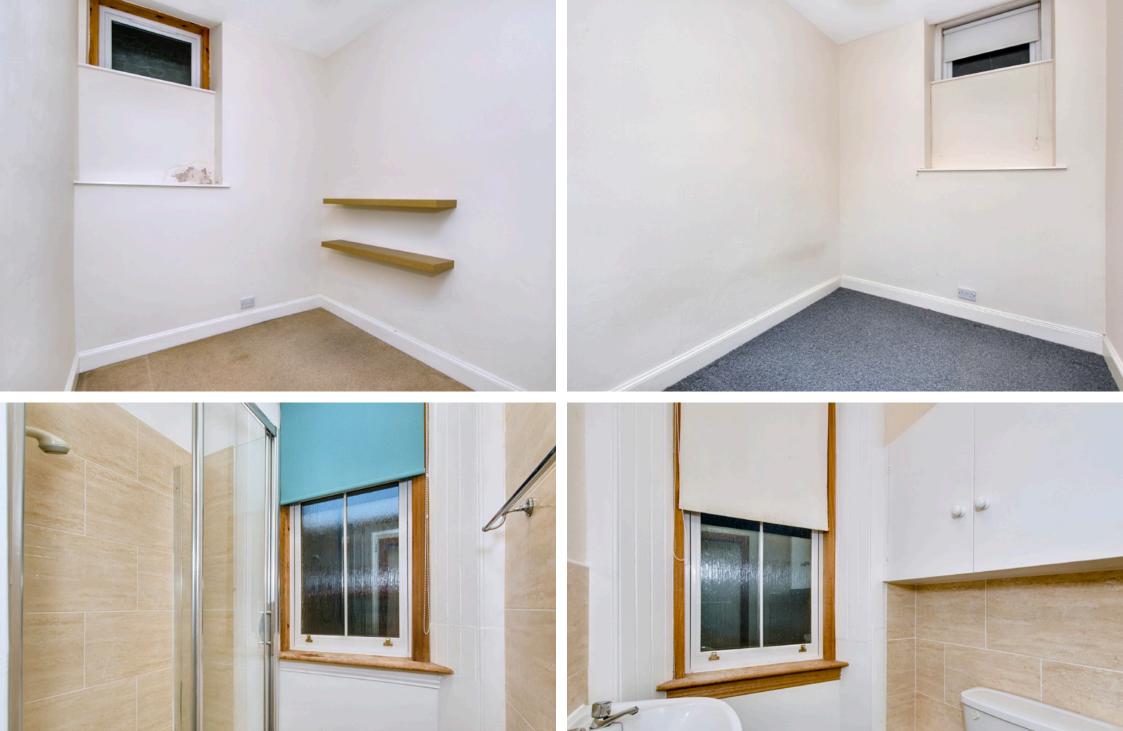

## **Property Summary**

This two-bedroom, main-door flat is centrally located in the charming country town of Peebles, close to wideranging amenities, schools, and scenic riverside walks. Occupying the ground floor of a traditional stone-built property, it further benefits from from a shared side garden, laid to lawn, as well as two generous outdoor storerooms. Presented with easily adaptable neutral décor, the interiors include a spacious living room and an attractive classical-style kitchen with ample dining space. Convenient, unrestricted parking can be found along the quiet street to the front.

## **Features**

- Quiet, central location in Peebles
- Ground-floor flat with main-door entrance
- Part of a period, stone building
- Entrance hall with access to all rooms
- Spacious living room with fireplace and press
- Modern, classical-style dining kitchen
- Two rear-facing bedrooms (one with storage)
- Shower room and separate WC
- Shared side garden
- Two private external store rooms
- Unrestricted on-street parking
- Gas central heating and double-glazing
- EPC Rating D