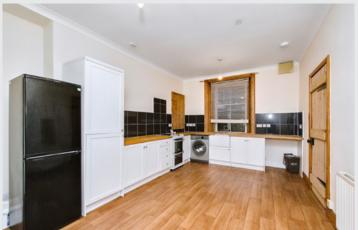

## **Property Summary**

This two-bedroom, main-door flat is centrally located in the charming country town of Peebles, close to wideranging amenities, schools, and scenic riverside walks. Occupying the ground floor of a traditional stone-built property, it further benefits from from a shared side garden, laid to lawn, as well as two generous outdoor storerooms. Presented with easily adaptable neutral décor, the interiors include a spacious living room and an attractive classical-style kitchen with ample dining space. Convenient, unrestricted parking can be found along the quiet street to the front.

## **Features**

- Quiet, central location in Peebles
- Ground-floor flat with main-door entrance
- Part of a period, stone building
- Entrance hall with access to all rooms
- Spacious living room with fireplace and press
- Modern, classical-style dining kitchen
- Two rear-facing bedrooms (one with storage)
- Shower room and separate WC
- Shared side garden
- Two private external store rooms
- Unrestricted on-street parking
- Gas central heating and double-glazing
- EPC Rating D