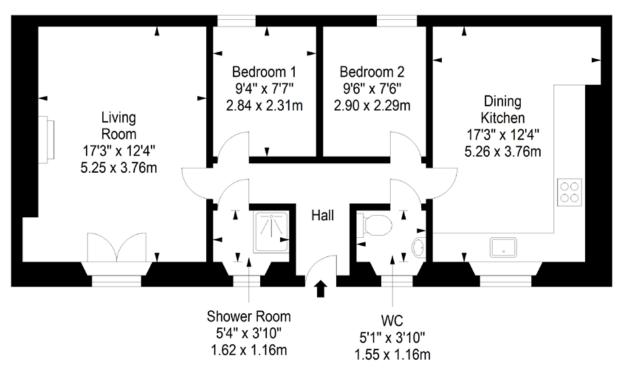

## Floorplan

First Floor Approx. 65.2 sq. metres (701.8 sq. feet)

Total area: approx. 65.2 sq. metres (701.8 sq. feet)

Property Department
15 Eastgate, Peebles, EH45 8AD
Tel: 01721 721515 | Email: property@blackwoodsmith.com | www.blackwoodsmith.com