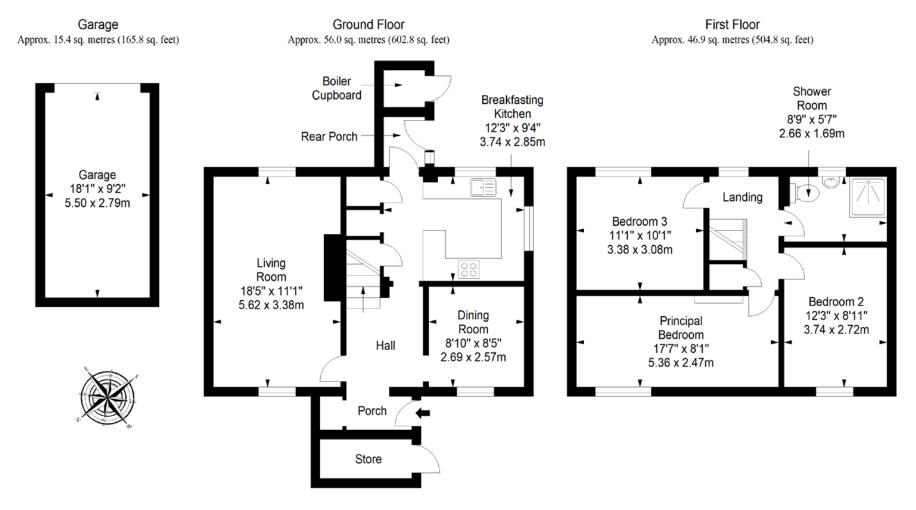

th a tranquil leafy outlook. The elegantly presented modern home boasts multiple living areas making it an ideal proposition for families. Fifteen minutes' drive from the property is the town of Lanark providing a good range of amenities and rail links.

Extras: All fitted floor coverings, window blinds, and light fittings are included in the sale.

#### Features

- Peaceful village setting with unspoilt views
- Semi-detached house with attractive modern décor
- Entrance porch and hall with storage
- Sunny and spacious living room
- Versatile dining room
- Breakfasting kitchen with rear porch
- Three spacious double bedrooms
- Bright shower room
- Delightful south-facing garden
- Detached single garage and off-street parking
- Oil heating and double glazing
- EPC Rating D



## Floorplan



Total area: approx. 118.3 sq. metres (1273.4 sq. feet)

#### Property Department 15 Eastgate, Peebles, EH45 8AD Tel: 01721 721515 | Email: property@blackwoodsmith.com | www.blackwoodsmith.com

Whilst care has been taken to prepare this brochure the text, photographs and plans contained within are for guidance only and are not to be treated as representations of fact. The terms do not form part of any offer or contract. The measurements are taken at the widest points and are approximate, the floor plan may not be drawn to scale. None of the systems or appliances have been tested and no warranty is given as to their order or condition. Prospective purchasers are advised to make their own investigations prior to making any offer for the property. Blackwood & Smith will not be responsible fo