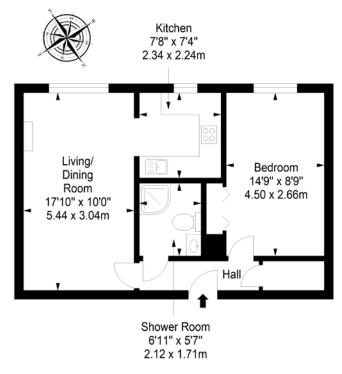

## Floorplan

Top Floor Approx. 45.2 sq. metres (486.5 sq. feet)

Total area: approx. 45.2 sq. metres (486.5 sq. feet)

Property Department
15 Eastgate, Peebles, EH45 8AD
Tel: 01721 721515 | Email: property@blackwoodsmith.com | www.blackwoodsmith.com