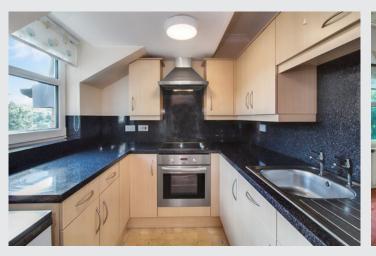

## **Features**

- Second/top-floor retirement flat in Peebles
- Excellent shared facilities
- Secure shared entrance and lift service
- Spacious, southwest-facing living/dining room
- Attractive, modern kitchen
- Good-sized double bedroom with built-in wardrobe
- Three-piece shower room
- Lovely shared gardens
- Private residents' parking
- Electric heating and double glazing
- EPC Rating C