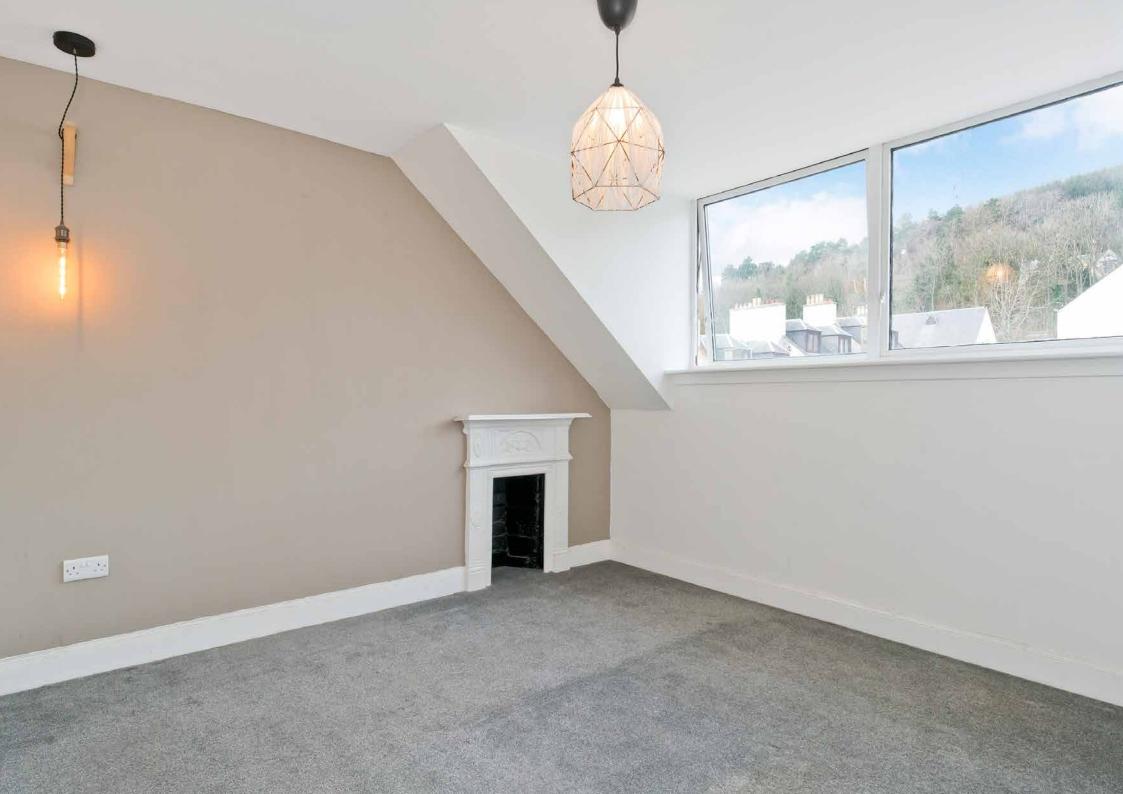

## **Features**

- Village setting close to Peebles
- Picturesque country views
- Traditional double-upper flat with tasteful décor
- Secure entry system
- Entrance hall and upper landing with storage
- Living/dining room (with stove) and adjoining study, both south-facing
- Well-appointed modern kitchen
- Two double bedrooms with feature period fireplaces (one with storage)
- Chic shower room with storage
- Private rear garden
- Unrestricted on-street parking
- Double-glazed windows in UPVC frames
- Secondary-glazed skylight at the landing
- EPC Rating D

"Well-appointed modern kitchen andtwo double bedrooms with feature period fireplaces"

"Bright study,
picturesque country views and a
chic shower room with storage"