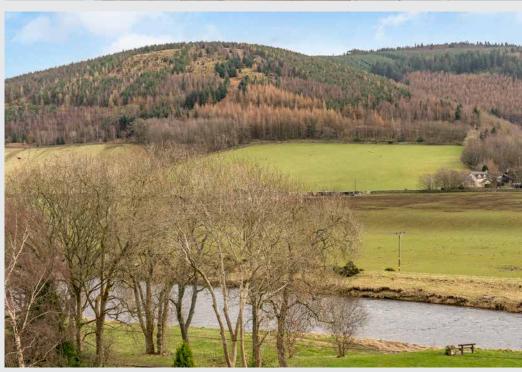

## **Property Summary**

Located in the peaceful village of Walkerburn, with wonderfully scenic views, a river-facing private garden, and unrestricted on-street parking, this delightful double-upper flat lies just 15 minutes' drive from the charming town of Peebles. Enjoying stylish understated interiors with characterful features, the inviting home boasts two double bedrooms, a shower room, useful built-in storage, and a spacious south-facing reception room with a bright adjoining study and social open access to a well-appointed modern kitchen.

## **Features**

- Village setting close to Peebles
- Picturesque country views
- Traditional double-upper flat with tasteful décor
- Secure entry system
- Entrance hall and upper landing with storage
- Living/dining room (with stove) and adjoining study, both south-facing
- Well-appointed modern kitchen
- Two double bedrooms with feature period fireplaces (one with storage)
- Chic shower room with storage
- Private rear garden
- Unrestricted on-street parking
- Double-glazed windows in UPVC frames
- Secondary-glazed skylight at the landing
- EPC Rating D