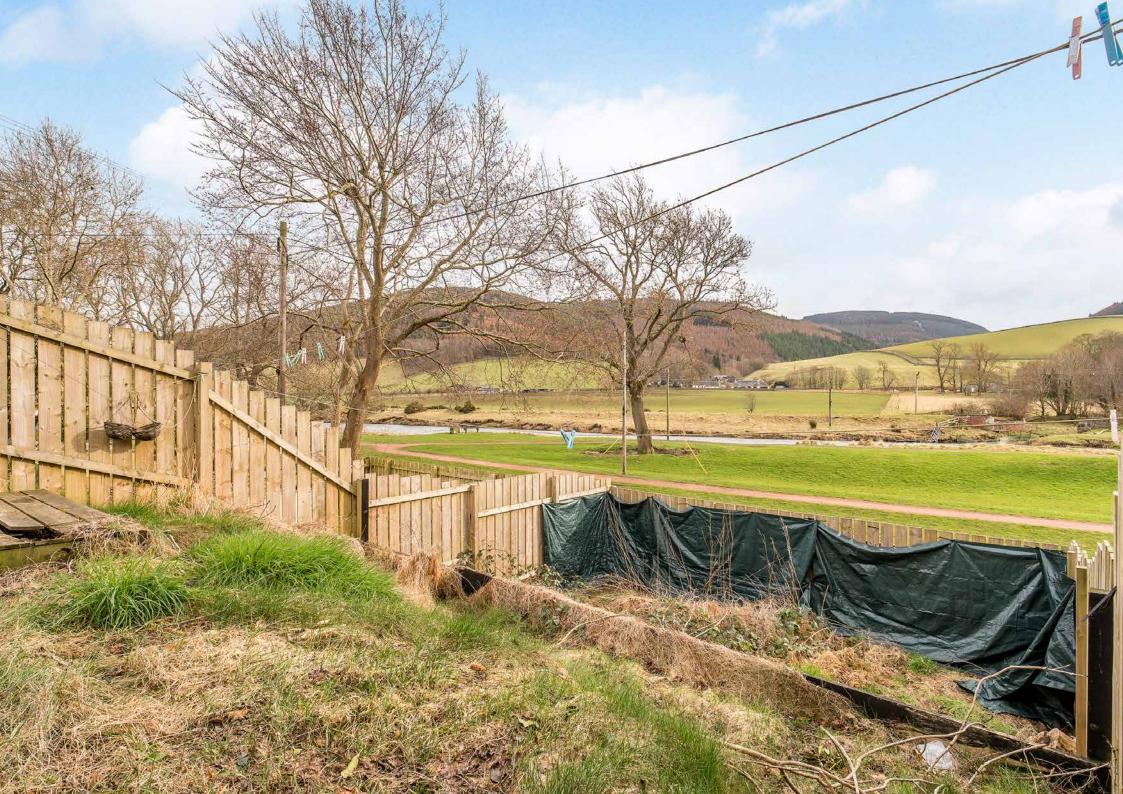

## **Property Summary**

Located in the peaceful village of Walkerburn, with wonderfully scenic views, a river-facing private garden, and unrestricted on-street parking, this delightful double-upper flat lies just 15 minutes' drive from the charming town of Peebles. Enjoying stylish understated interiors with characterful features, the inviting home boasts two double bedrooms, a shower room, useful built-in storage, and a spacious south-facing reception room with a bright adjoining study and social open access to a well-appointed modern kitchen.

## **Features**

- Village setting close to Peebles
- Picturesque country views
- Traditional double-upper flat with tasteful décor
- Secure entry system
- Entrance hall and upper landing with storage
- Living/dining room (with stove) and adjoining study, both south-facing
- Well-appointed modern kitchen
- Two double bedrooms with feature period fireplaces (one with storage)
- Chic shower room with storage
- Private rear garden
- Unrestricted on-street parking
- Double-glazed windows in UPVC frames
- Secondary-glazed skylight at the landing
- EPC Rating D