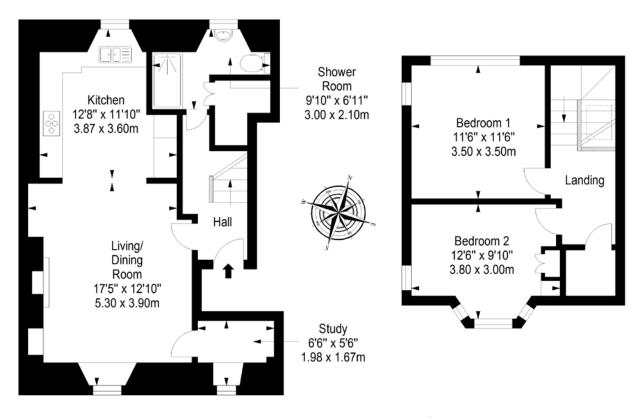

## Floorplan

First Floor Approx. 47.5 sq. metres (511.3 sq. feet)

Second Floor Approx. 33.3 sq. metres (358.5 sq. feet)

Total area: approx. 80.8 sq. metres (869.8 sq. feet)

Property Department
15 Eastgate, Peebles, EH45 8AD
Tel: 01721 721515 | Email: property@blackwoodsmith.com | www.blackwoodsmith.com