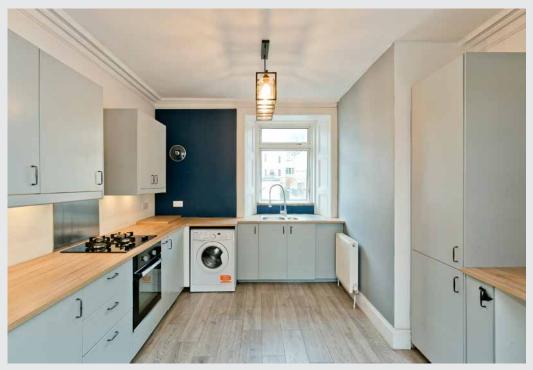

## **Features**

- Village setting close to Peebles
- Picturesque country views
- Traditional double-upper flat with tasteful décor
- Secure entry system
- Entrance hall and upper landing with storage
- Living/dining room (with stove) and adjoining study, both south-facing
- Well-appointed modern kitchen
- Two double bedrooms with feature period fireplaces (one with storage)
- Chic shower room with storage
- Private rear garden
- Unrestricted on-street parking
- Double-glazed windows in UPVC frames
- Secondary-glazed skylight at the landing
- EPC Rating D

"Well-appointed modern kitchen andtwo double bedrooms with feature period fireplaces"

"Bright study,
picturesque country views and a
chic shower room with storage"