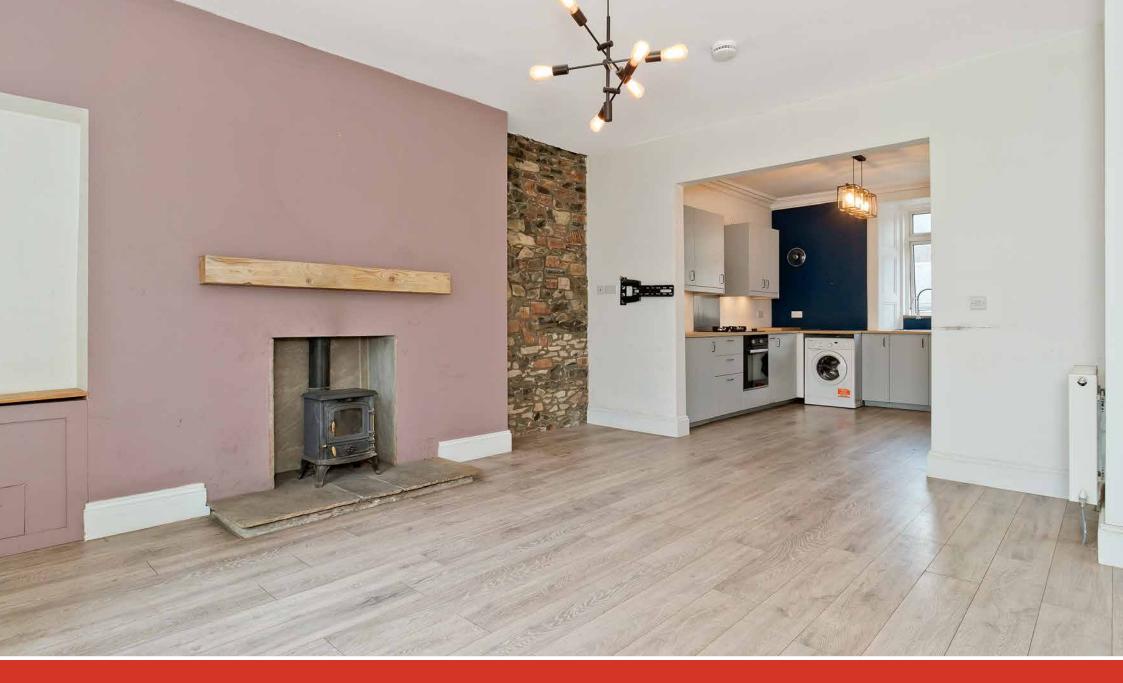

## **Property Summary**

Located in the peaceful village of Walkerburn, with wonderfully scenic views, a river-facing private garden, and unrestricted on-street parking, this delightful double-upper flat lies just 15 minutes' drive from the charming town of Peebles. Enjoying stylish understated interiors with characterful features, the inviting home boasts two double bedrooms, a shower room, useful built-in storage, and a spacious south-facing reception room with a bright adjoining study and social open access to a well-appointed modern kitchen.

## **Features**

- Village setting close to Peebles
- Picturesque country views
- Traditional double-upper flat with tasteful décor
- Secure entry system
- Entrance hall and upper landing with storage
- Living/dining room (with stove) and adjoining study, both south-facing
- Well-appointed modern kitchen
- Two double bedrooms with feature period fireplaces (one with storage)
- Chic shower room with storage
- Private rear garden
- Unrestricted on-street parking
- Double-glazed windows in UPVC frames
- Secondary-glazed skylight at the landing
- EPC Rating D

"Well-appointed modern kitchen andtwo double bedrooms with feature period fireplaces"

"Bright study,
picturesque country views and a
chic shower room with storage"