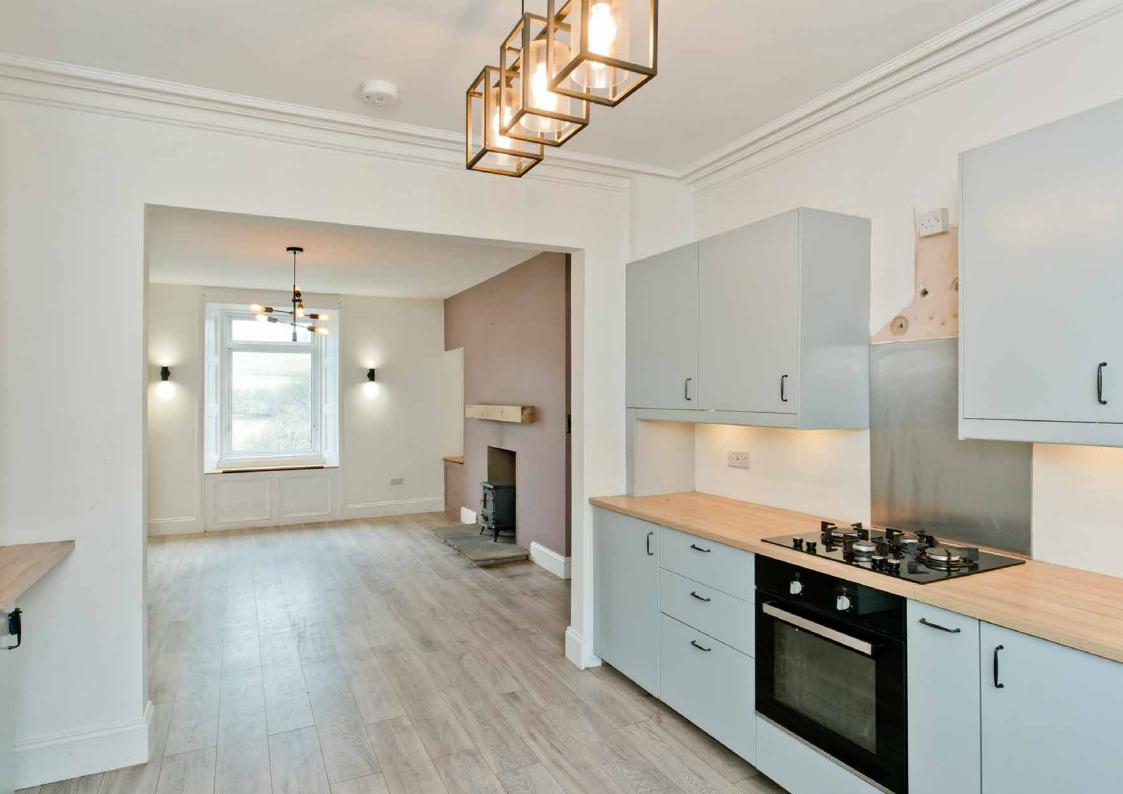

## **Property Summary**

Located in the peaceful village of Walkerburn, with wonderfully scenic views, a river-facing private garden, and unrestricted on-street parking, this delightful double-upper flat lies just 15 minutes' drive from the charming town of Peebles. Enjoying stylish understated interiors with characterful features, the inviting home boasts two double bedrooms, a shower room, useful built-in storage, and a spacious south-facing reception room with a bright adjoining study and social open access to a well-appointed modern kitchen.

## **Features**

- Village setting close to Peebles
- Picturesque country views
- Traditional double-upper flat with tasteful décor
- Secure entry system
- Entrance hall and upper landing with storage
- Living/dining room (with stove) and adjoining study, both south-facing
- Well-appointed modern kitchen
- Two double bedrooms with feature period fireplaces (one with storage)
- Chic shower room with storage
- Private rear garden
- Unrestricted on-street parking
- Double-glazed windows in UPVC frames
- Secondary-glazed skylight at the landing
- EPC Rating D

"Well-appointed modern kitchen andtwo double bedrooms with feature period fireplaces"

"Bright study,
picturesque country views and a
chic shower room with storage"