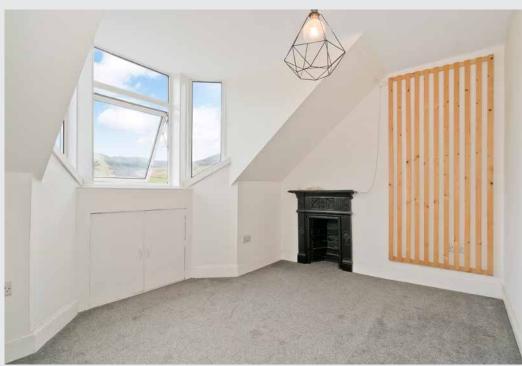

## **Features**

- Village setting close to Peebles
- Picturesque country views
- Traditional double-upper flat with tasteful décor
- Secure entry system
- Entrance hall and upper landing with storage
- Living/dining room (with stove) and adjoining study, both south-facing
- Well-appointed modern kitchen
- Two double bedrooms with feature period fireplaces (one with storage)
- Chic shower room with storage
- Private rear garden
- Unrestricted on-street parking
- Double-glazed windows in UPVC frames
- Secondary-glazed skylight at the landing
- EPC Rating D

"Well-appointed modern kitchen andtwo double bedrooms with feature period fireplaces"

"Bright study,
picturesque country views and a
chic shower room with storage"