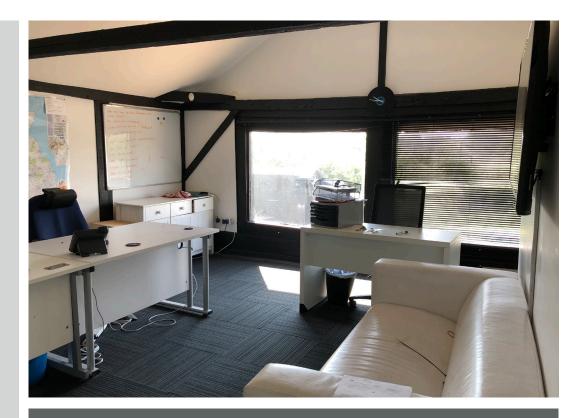

Roller shutter doors: 3.2m H x 3m W.

Adjoining the warehouse is a two-story barn comprising storage on ground floor accessed via timber double doors, measuring 2m high x 1.7m wide, with office accommodation on first floor benefitting from countryside views, from insulated walls, ground floor WC facility and heating / AC units.

#### **ACCOMMODATION**

| Workshop/Storage Area | 1,162 sq. ft. |
|-----------------------|---------------|
| Ground Floor Storage  | 574 sq. ft.   |
| First Floor Offices   | 528 sq. ft.   |
| Total:                | 2,264 sq. ft. |