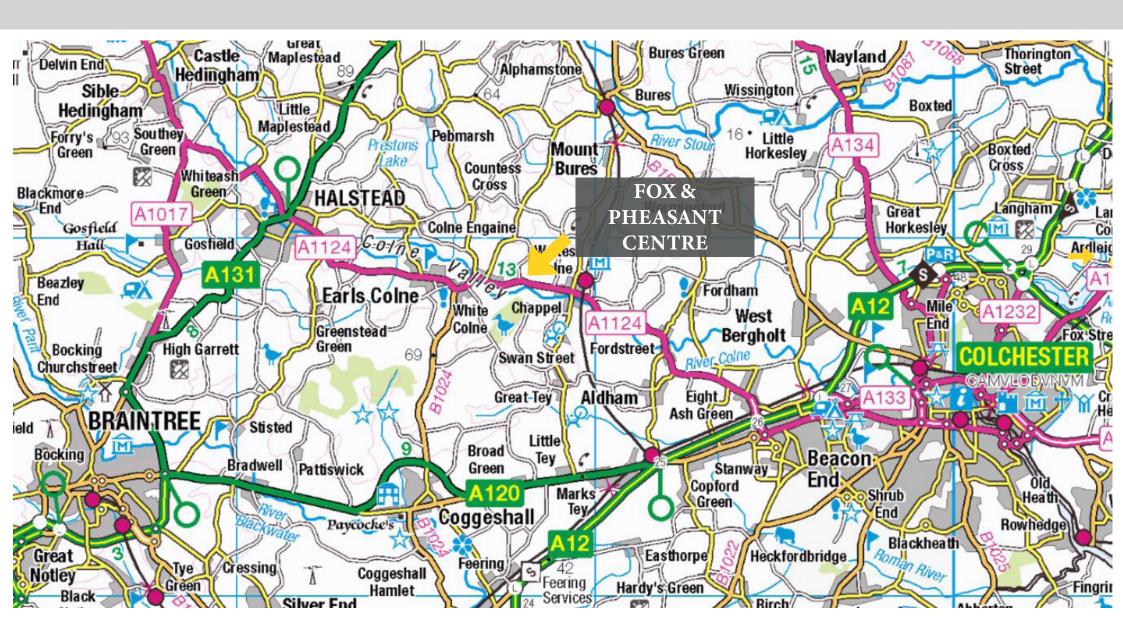

## **LOCATION & SITUATION**

The property is located within the village of White Colne, situated along the busy A1124 Colchester Road. White Colne is a small village situated North West of Colchester within the County of Essex, 9.5 miles from Colchester Town, 10.5 miles South of Sudbury and 11.2 miles North East of Braintree. Access to both the A12 and A120 are within 5 miles.