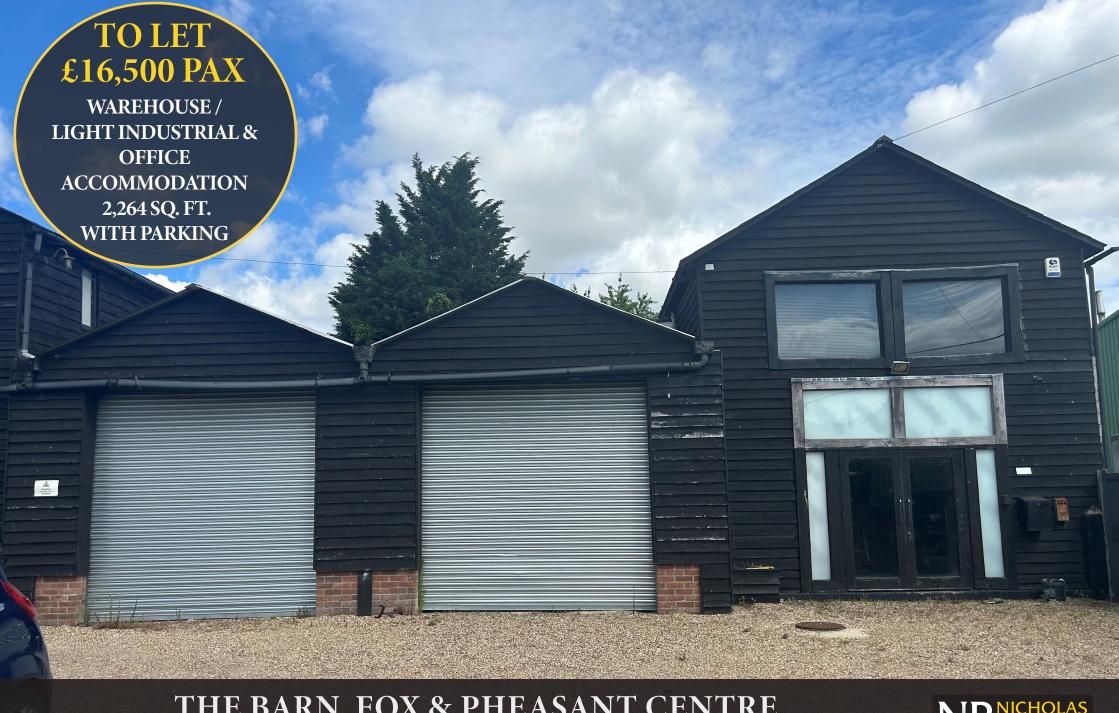

#### DESCRIPTION

The property comprises ground floor warehouse/workshop accommodation extending to approximately 1,162 sq. ft. constructed of steel frame with block rear elevations and timber side elevations. Benefiting from two roller shutters doors, three phase electricity and alarm system. The warehouse / workshop floor is sloping in part.

Roller shutter doors: 3.2m H x 3m W.

Adjoining the warehouse is a two-story barn comprising storage on ground floor accessed via timber double doors, measuring 2m high x 1.7m wide, with office accommodation on first floor benefitting from countryside views, from insulated walls, ground floor WC facility and heating / AC units.

#### **ACCOMMODATION**

| Workshop/Storage Area | 1,162 sq. ft. |
|-----------------------|---------------|
| Ground Floor Storage  | 574 sq. ft.   |
| First Floor Offices   | 528 sq. ft.   |
| Total:                | 2,264 sq. ft. |

## **TERMS**

The property is available to let by way of a new effective, full repairing and insuring lease for a term of years to be agreed at a passing rent of £16,500 per annum exclusive.