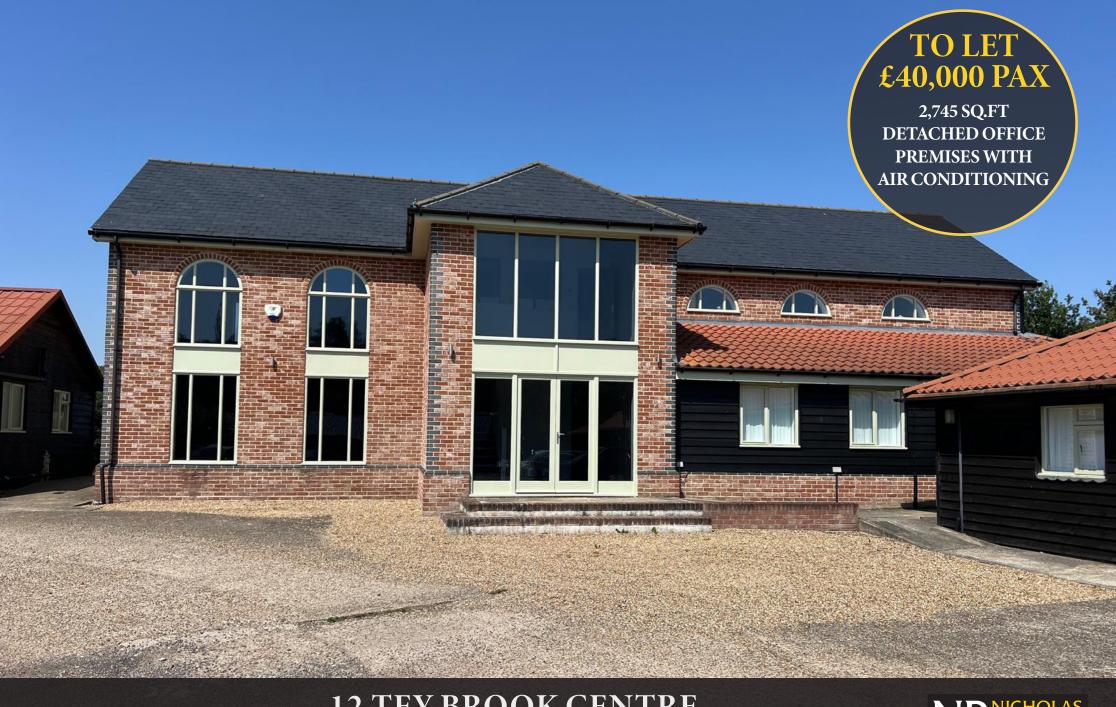

12 TEY BROOK CENTRE
GREAT TEY, COLCHESTER, ESSEX, CO6 1JE

NP NICHOLAS PERCIVAL

## **DESCRIPTION**

The Tey Brook Centre comprises a range of refurbished and modern commercial buildings let to various Tenants. Occupiers include NFU Mutual, Co-operative and Azcon Electrics.

The Unit comprises a modern office building, completed to a high standard incorporating newly installed Air-Conditioning, carpeting, modern lighting, newly fitted kitchen and male and female W.C. facilities.

The office extends to approximately 2,745 sq ft.