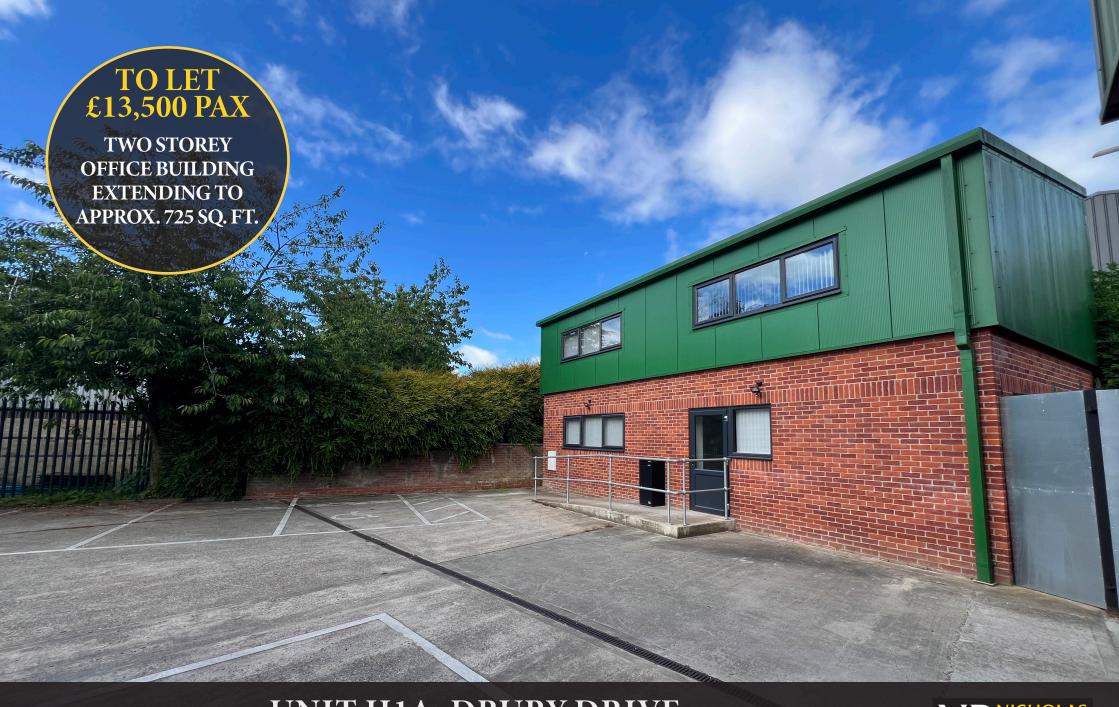

WOODHALL BUSINESS PARK, SUDBURY, CO10 1WH

NP NICHOLAS PERCIVAL

### **DESCRIPTION**

The property comprises a two storey office building that can be let as a whole or sub-divided to provide to offices suites with shared kitchen and WC facilities with car parking.

# **TERMS**

To be let as a whole at £13,500 pax on a new commercial standard law society business leases for a term to be agreed. The sum equivalent to three months rent will be required prior to occupation to be held as a deposit for the duration of the occupancy.