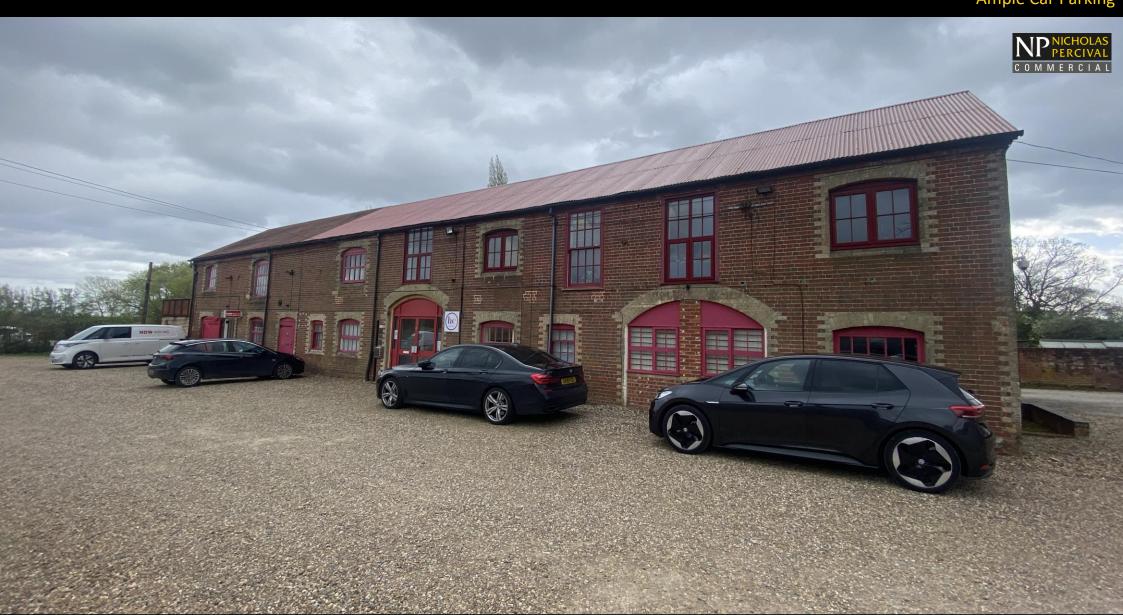

# TO LET

Serviced Office extending to 374 sq. ft.

Rarely Available Located on Rural Business Park Less than 3 miles from the A12 Ample Car Parking

# Unit 9 Grange Farm, Inworth Grange

Grange Road, Inworth, Near Tiptree CO5 0QQ

### **Description**

The property comprises a ground floor office, extending to 374 sq. ft., forming part of a two-storey office building, constructed brick elevations, under and pitched sheet roof and glazed windows. Unit 9 is accessed via a shared front door to a communal hallway, leading to the ground floor north facing office. Internally the office benefits from LED lighting, carpeted throughout, electric heating, kitchenette and shared / communal WC facilities. Approximate office dimensions: 5.50m x 6.31m.