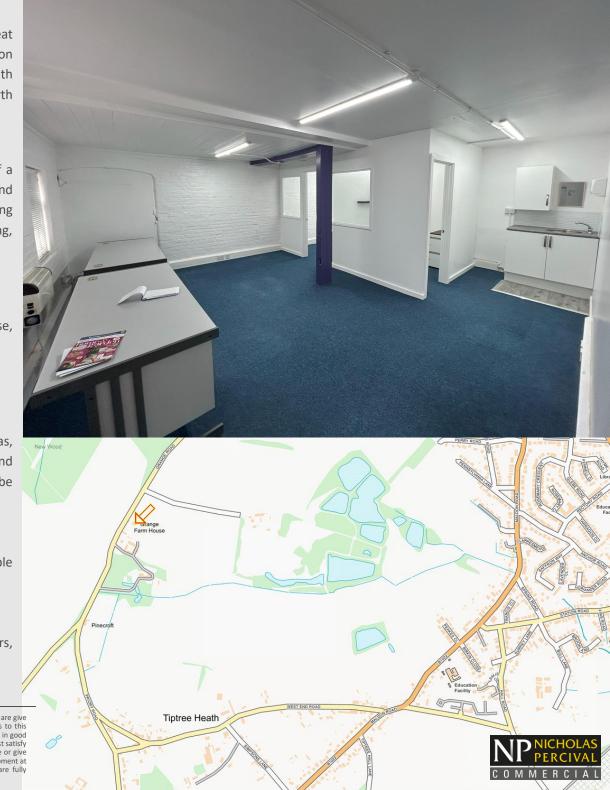

### **Description**

The property comprises a ground floor office, extending to 374 sq. ft., forming part of a two-storey office building, constructed brick elevations, under and pitched sheet roof and glazed windows. Unit 9 is accessed via a shared front door to a communal hallway, leading to the ground floor north facing office. Internally the office benefits from LED lighting, carpeted throughout, electric heating, kitchenette and shared / communal WC facilities. Approximate office dimensions: 5.50m x 6.31m.

#### Location

Inworth Grange is located along Inworth Road between Inworth, Tiptree and Great Braxted, providing excellent access to the A12 at either the Rivenhall End or Kelvedon junctions. Kelvedon Rail Station, located on the mainline to London Liverpool Street with journey times of approximately 53 minutes, is 3.4 miles to the north via the B1023 Inworth Road and Feering Hill.