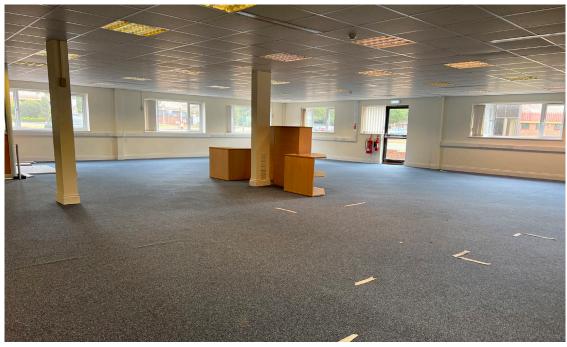

## **DESCRIPTION**

A well presented ground and first floor office/storage/leisure suite, extending to approximately 5,000 square feet with ample onsite car parking.