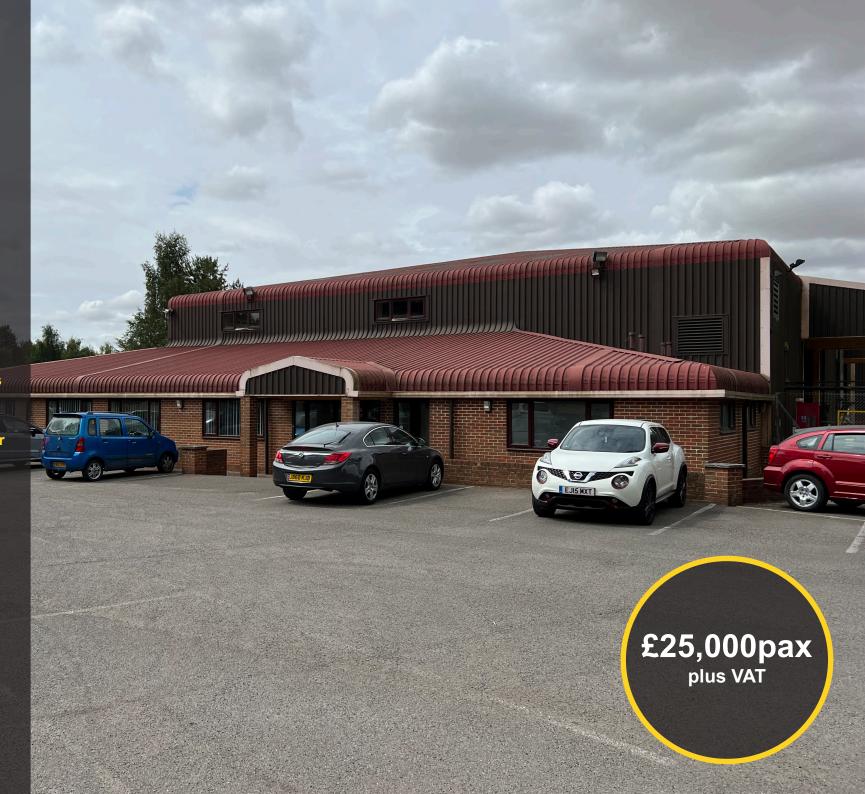

# TO LET

Ground & First Floor Office, Storage or Leisure Opportunity (USE CLASS E)

8 miles from Colchester | 6 miles from Braintree | 15 miles from Chelmsford

Office / Storage / Leisure Suite in a landscaped setting. Well-presented air-conditioned offices with high-speed internet (100mb BT Superfast), kitchenette and WC facilities, excellent on-site car parking. Secure and very well-maintained business park.

## **DESCRIPTION**

A well presented ground and first floor office/storage/leisure suite, extending to approximately 5,000 square feet with ample onsite car parking.

#### **RENT**

£25,000 per annum exclusive, plus VAT and service charge.