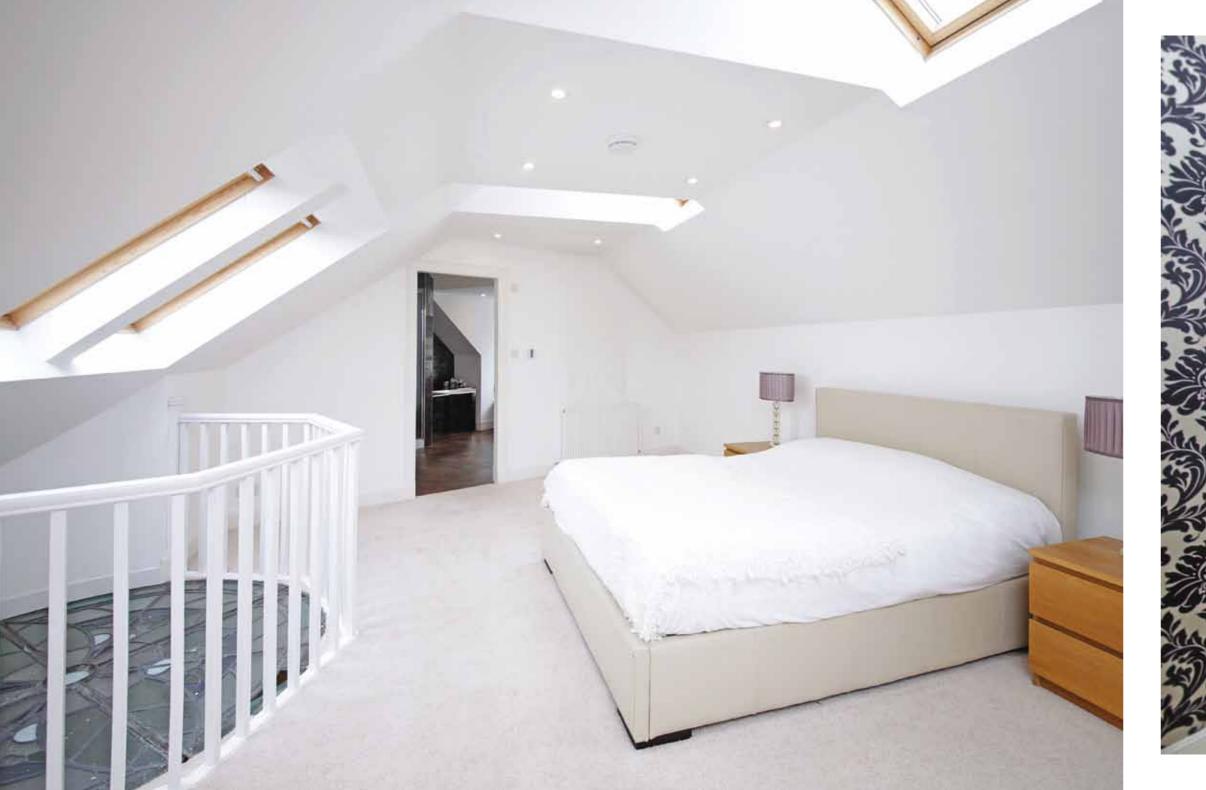

First Floor: Spacious master bedroom suite. Large bedroom with walk in dressing room and stunning ensuite bathroom with Porcelanosa tiling.

The property sits within corner landscaped grounds, which are enclosed to the rear. A patio runs along the rear elevation of the house. To the front there are two driveways with ample space for several cars. The property further benefits from gas central heating, double glazing, and under floor heating on all floors where there are tiles.