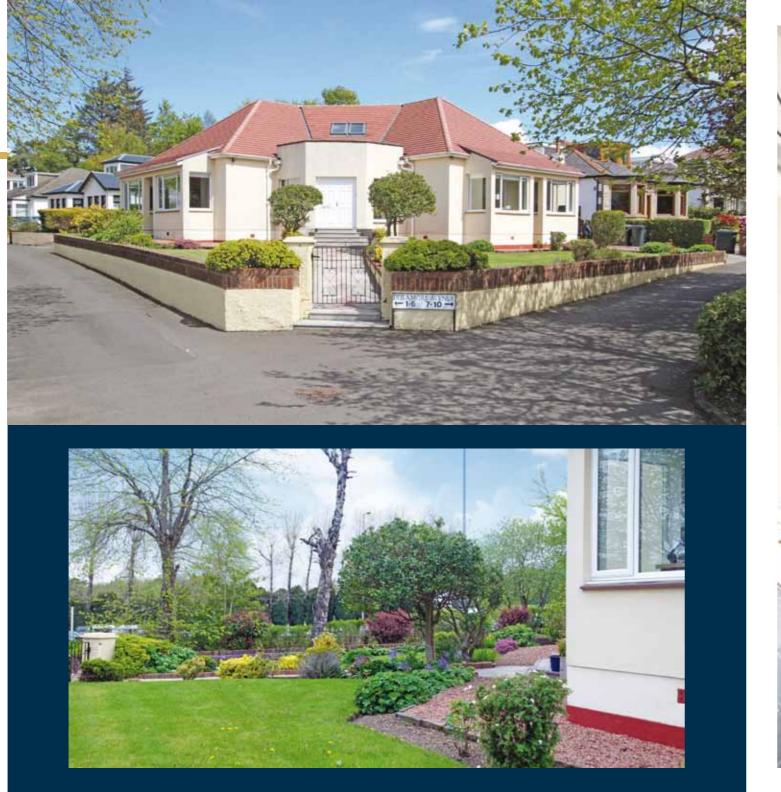

First Floor: Spacious master bedroom suite. Large bedroom with walk in dressing room and stunning ensuite bathroom with Porcelanosa tiling.

The property sits within corner landscaped grounds, which are enclosed to the rear. A patio runs along the rear elevation of the house. To the front there are two driveways with ample space for several cars. The property further benefits from gas central heating, double glazing, and under floor heating on all floors where there are tiles.