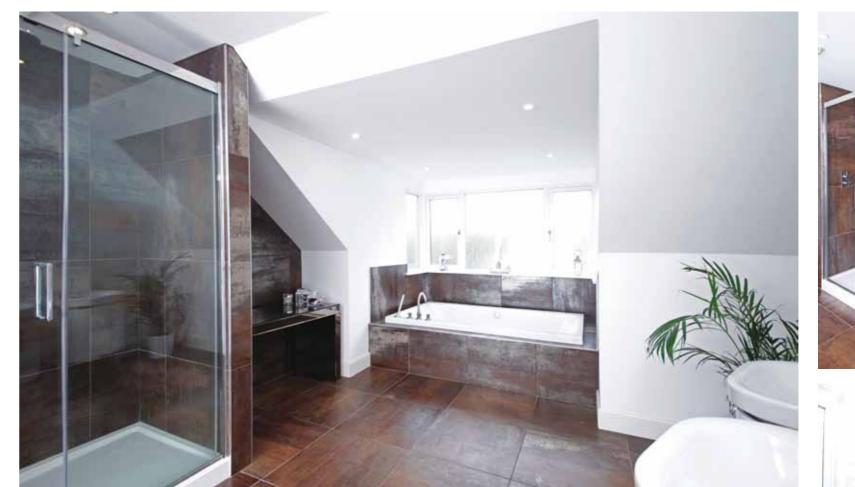

First Floor: Spacious master bedroom suite. Large bedroom with walk in dressing room and stunning ensuite bathroom with Porcelanosa tiling.

The property sits within corner landscaped grounds, which are enclosed to the rear. A patio runs along the rear elevation of the house. To the front there are two driveways with ample space for several cars. The property further benefits from gas central heating, double glazing, and under floor heating on all floors where there are tiles.