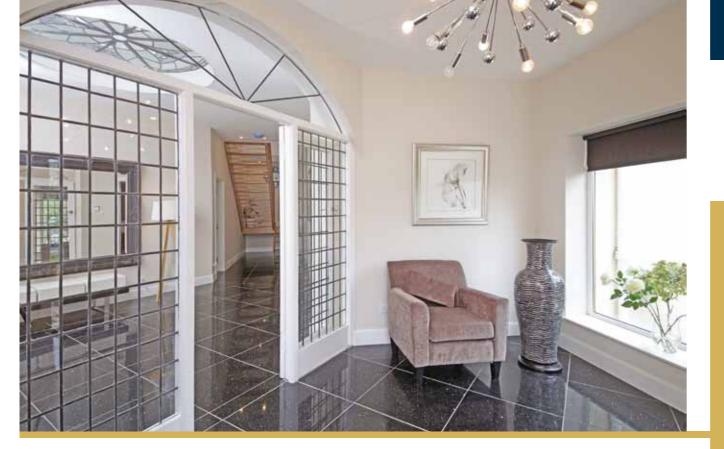

Ground Floor: Entrance vestibule with seating area. French doors open to an impressive welcoming reception hallway with tiled floor and feature glass cupola. Bright and generously proportioned sitting room with bay window. Family room. Well appointed refitted kitchen with a full complement of wall mounted and floor standing cabinets, island unit and complementary worktop surfaces. Bedroom two with bay window. Bedroom three with refitted ensuite shower room. Bedroom four with bay window overlooking the rear gardens. Attractively refitted house bathroom completes the ground floor accommodation.