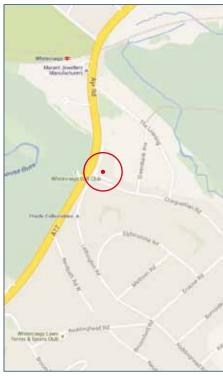

## Situation

Deramore Avenue enjoys a much admired leafy location with only a handful of homes in a short cul de sac, positioned just off the Ayr Road, with aspects towards Whitecraigs Golf Club.

A hugely popular suburb, Whitecraigs is located approximately 9 miles South from Glasgow City Centre. Commuter routes are served by the M77, M8 and Glasgow Orbital motorways which also provide 30 minute journey times to both Glasgow and Prestwick international airports. There are regular train and bus services to Glasgow, East Kilbride and the Ayrshire coast.