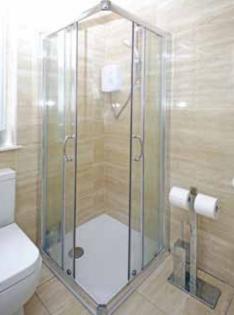

Ground Floor: Entrance vestibule with seating area. French doors open to an impressive welcoming reception hallway with tiled floor and feature glass cupola. Bright and generously proportioned sitting room with bay window. Family room. Well appointed refitted kitchen with a full complement of wall mounted and floor standing cabinets, island unit and complementary worktop surfaces. Bedroom two with bay window. Bedroom three with refitted ensuite shower room. Bedroom four with bay window overlooking the rear gardens. Attractively refitted house bathroom completes the ground floor accommodation.