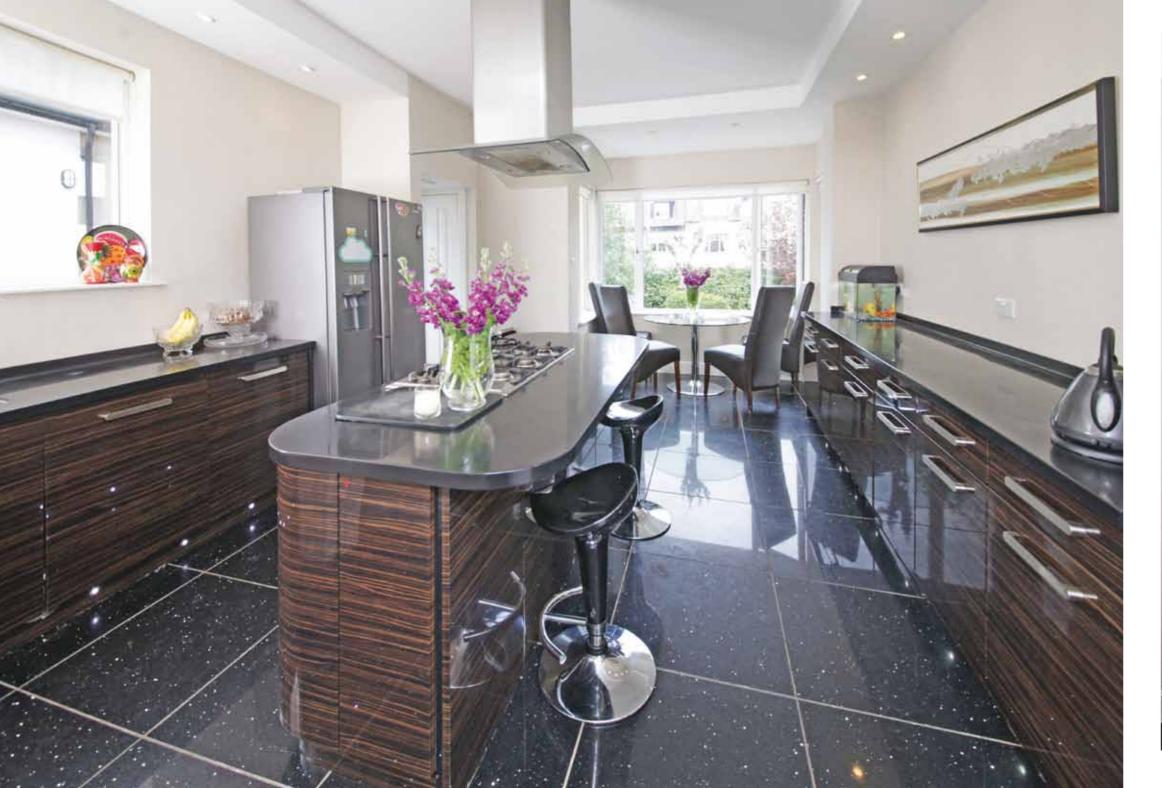

Ground Floor: Entrance vestibule with seating area. French doors open to an impressive welcoming reception hallway with tiled floor and feature glass cupola. Bright and generously proportioned sitting room with bay window. Family room. Well appointed refitted kitchen with a full complement of wall mounted and floor standing cabinets, island unit and complementary worktop surfaces. Bedroom two with bay window. Bedroom three with refitted ensuite shower room. Bedroom four with bay window overlooking the rear gardens. Attractively refitted house bathroom completes the ground floor accommodation.