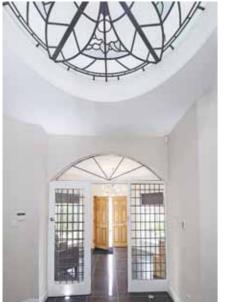

Ground Floor: Entrance vestibule with seating area. French doors open to an impressive welcoming reception hallway with tiled floor and feature glass cupola. Bright and generously proportioned sitting room with bay window. Family room. Well appointed refitted kitchen with a full complement of wall mounted and floor standing cabinets, island unit and complementary worktop surfaces. Bedroom two with bay window. Bedroom three with refitted ensuite shower room. Bedroom four with bay window overlooking the rear gardens. Attractively refitted house bathroom completes the ground floor accommodation.