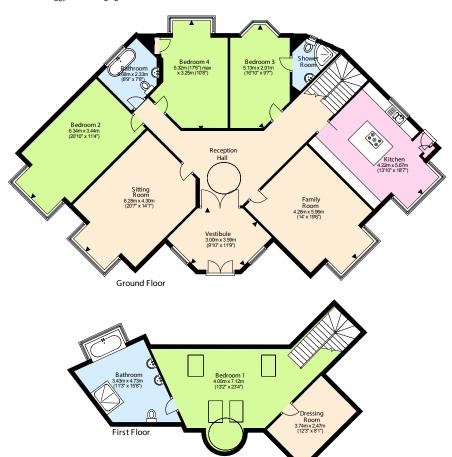

Ground Floor: Entrance vestibule with seating area. French doors open to an impressive welcoming reception hallway with tiled floor and feature glass cupola. Bright and generously proportioned sitting room with bay window. Family room. Well appointed refitted kitchen with a full complement of wall mounted and floor standing cabinets, island unit and complementary worktop surfaces. Bedroom two with bay window. Bedroom three with refitted ensuite shower room. Bedroom four with bay window overlooking the rear gardens. Attractively refitted house bathroom completes the ground floor accommodation.

First Floor: Spacious master bedroom suite. Large bedroom with walk in dressing room and stunning ensuite bathroom with Porcelanosa tiling.

The property sits within corner landscaped grounds, which are enclosed to the rear. A patio runs along the rear elevation of the house. To the front there are two driveways with ample space for several cars. The property further benefits from gas central heating, double glazing, and under floor heating on all floors where there are tiles.

### 6 Deramore Avenue, Whitecraigs, Glasgow G46 6SL

6 Deramore Avenue, Whitecraigs Gross internal area(approx.): 221.7 sq m (2386.1 sq ft) For identification only. Not to Scale. Jaggy Pixels Imaging Ltd ⊚