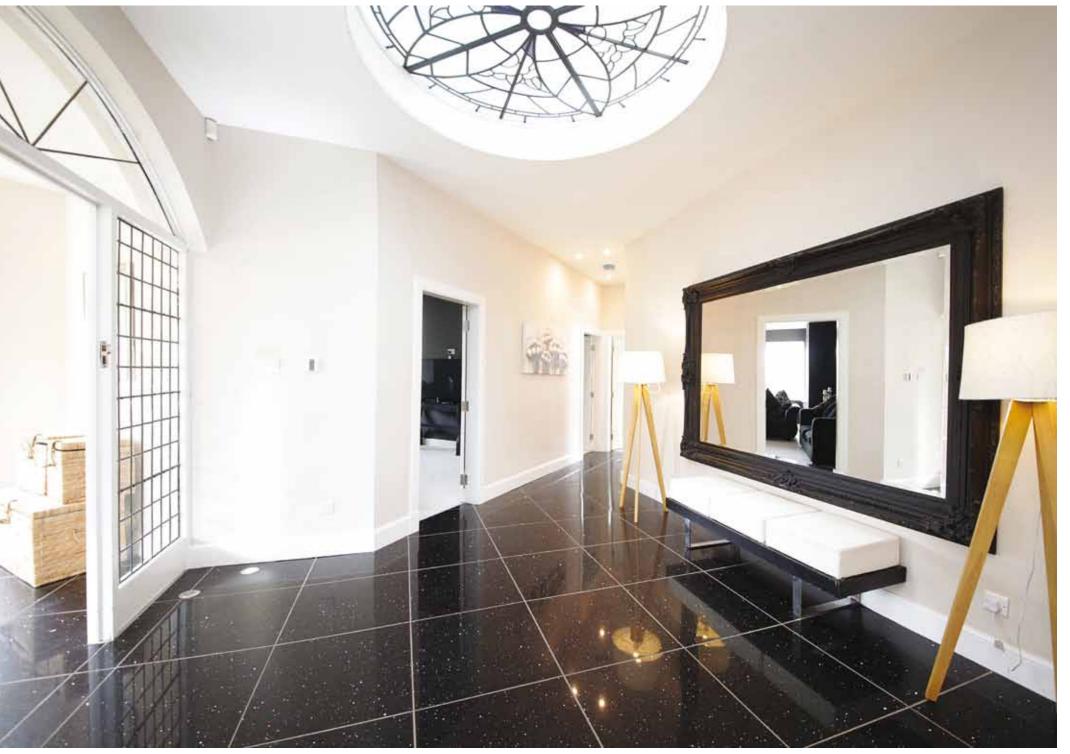

Ground Floor: Entrance vestibule with seating area. French doors open to an impressive welcoming reception hallway with tiled floor and feature glass cupola. Bright and generously proportioned sitting room with bay window. Family room. Well appointed refitted kitchen with a full complement of wall mounted and floor standing cabinets, island unit and complementary worktop surfaces. Bedroom two with bay window. Bedroom three with refitted ensuite shower room. Bedroom four with bay window overlooking the rear gardens. Attractively refitted house bathroom completes the ground floor accommodation.