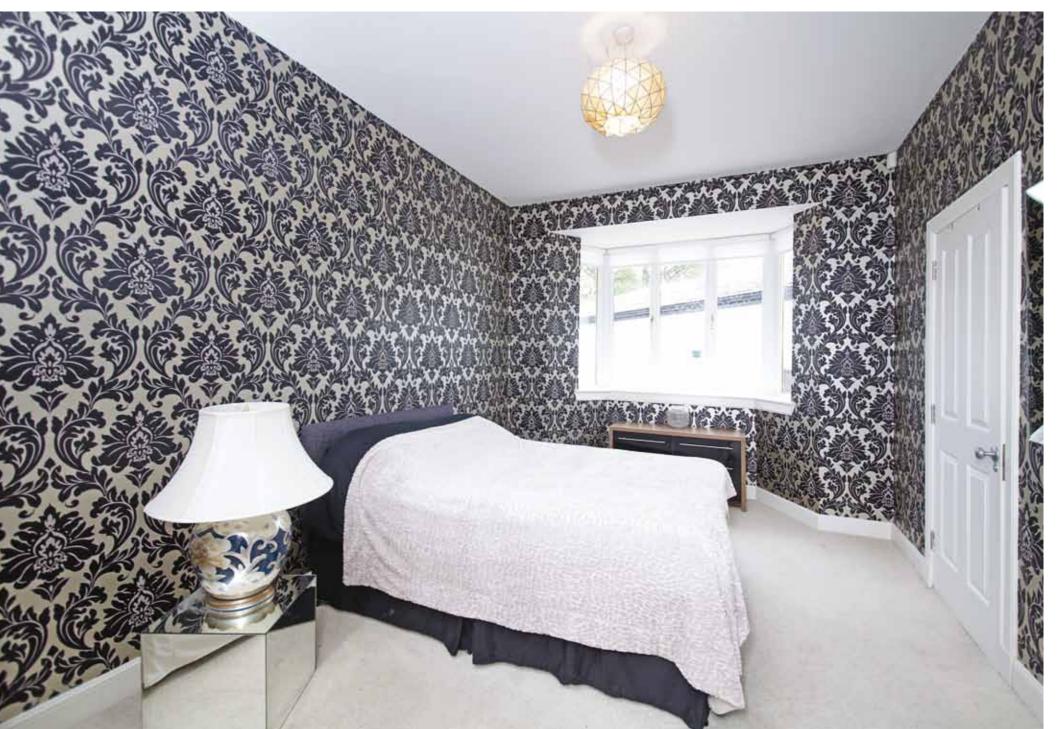

Ground Floor: Entrance vestibule with seating area. French doors open to an impressive welcoming reception hallway with tiled floor and feature glass cupola. Bright and generously proportioned sitting room with bay window. Family room. Well appointed refitted kitchen with a full complement of wall mounted and floor standing cabinets, island unit and complementary worktop surfaces. Bedroom two with bay window. Bedroom three with refitted ensuite shower room. Bedroom four with bay window overlooking the rear gardens. Attractively refitted house bathroom completes the ground floor accommodation.