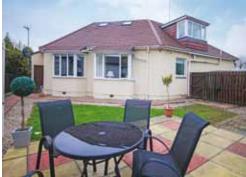

First Floor: Spacious master bedroom suite. Large bedroom with walk in dressing room and stunning ensuite bathroom with Porcelanosa tiling.

The property sits within corner landscaped grounds, which are enclosed to the rear. A patio runs along the rear elevation of the house. To the front there are two driveways with ample space for several cars. The property further benefits from gas central heating, double glazing, and under floor heating on all floors where there are tiles.