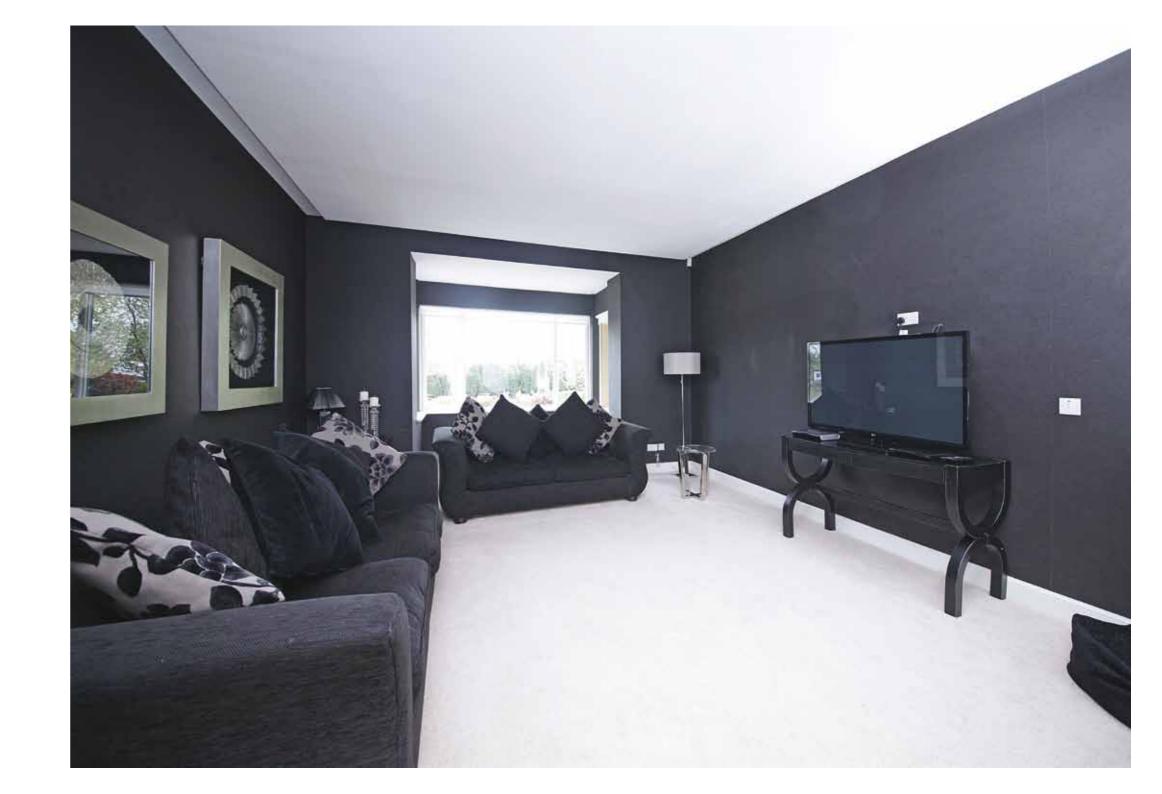

Ground Floor: Entrance vestibule with seating area. French doors open to an impressive welcoming reception hallway with tiled floor and feature glass cupola. Bright and generously proportioned sitting room with bay window. Family room. Well appointed refitted kitchen with a full complement of wall mounted and floor standing cabinets, island unit and complementary worktop surfaces. Bedroom two with bay window. Bedroom three with refitted ensuite shower room. Bedroom four with bay window overlooking the rear gardens. Attractively refitted house bathroom completes the ground floor accommodation.