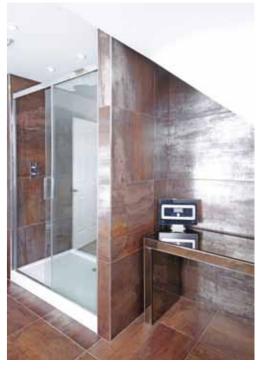

Ground Floor: Entrance vestibule with seating area. French doors open to an impressive welcoming reception hallway with tiled floor and feature glass cupola. Bright and generously proportioned sitting room with bay window. Family room. Well appointed refitted kitchen with a full complement of wall mounted and floor standing cabinets, island unit and complementary worktop surfaces. Bedroom two with bay window. Bedroom three with refitted ensuite shower room. Bedroom four with bay window overlooking the rear gardens. Attractively refitted house bathroom completes the ground floor accommodation.