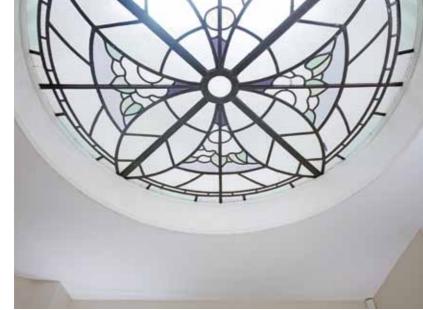

Ground Floor: Entrance vestibule with seating area. French doors open to an impressive welcoming reception hallway with tiled floor and feature glass cupola. Bright and generously proportioned sitting room with bay window. Family room. Well appointed refitted kitchen with a full complement of wall mounted and floor standing cabinets, island unit and complementary worktop surfaces. Bedroom two with bay window. Bedroom three with refitted ensuite shower room. Bedroom four with bay window overlooking the rear gardens. Attractively refitted house bathroom completes the ground floor accommodation.