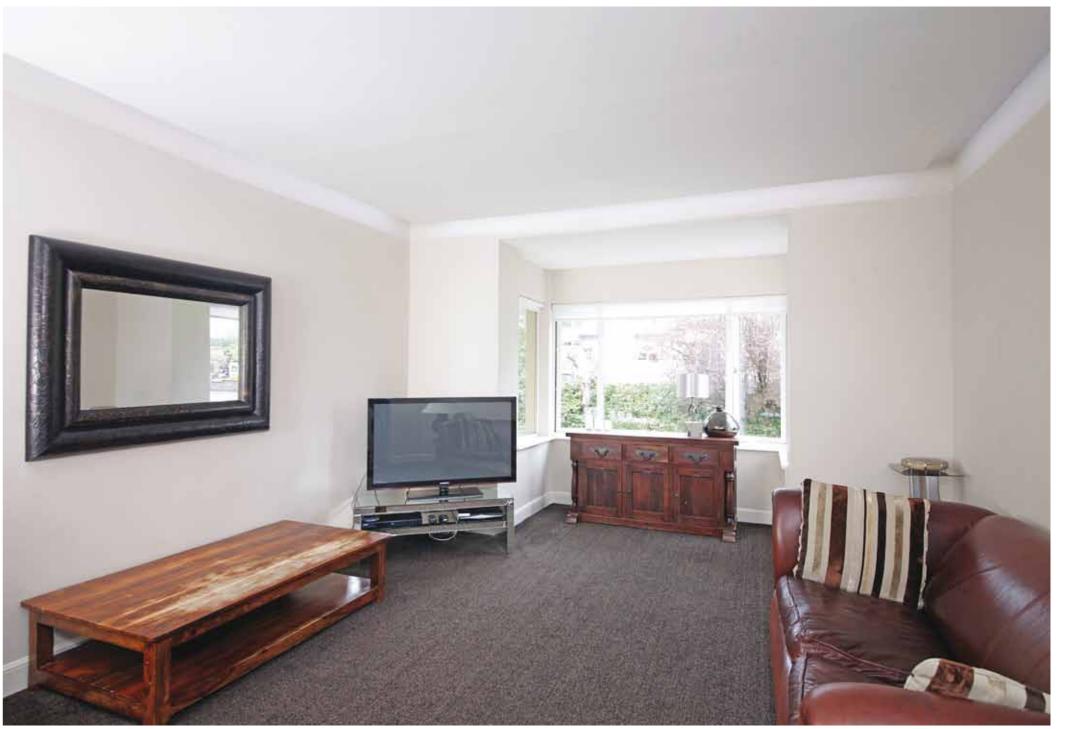

Ground Floor: Entrance vestibule with seating area. French doors open to an impressive welcoming reception hallway with tiled floor and feature glass cupola. Bright and generously proportioned sitting room with bay window. Family room. Well appointed refitted kitchen with a full complement of wall mounted and floor standing cabinets, island unit and complementary worktop surfaces. Bedroom two with bay window. Bedroom three with refitted ensuite shower room. Bedroom four with bay window overlooking the rear gardens. Attractively refitted house bathroom completes the ground floor accommodation.