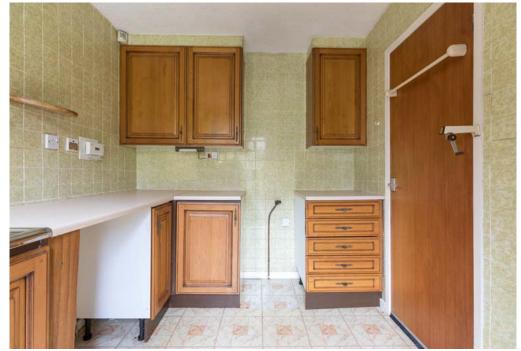

**Ground Floor**: Reception hall with staircase to upper accommodation. Bright spacious Sitting/ dining room. Kitchen fitted with a range of wall mounted and floor standing units and worktops with access to enclosed rear garden.