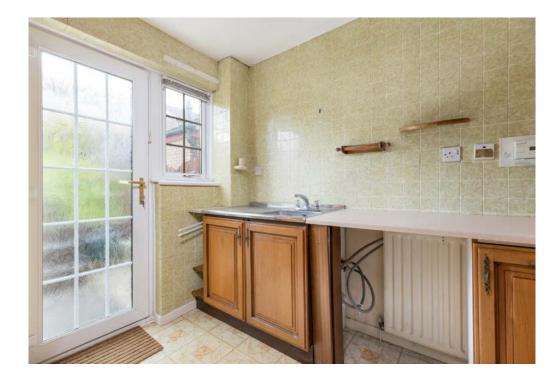

**Ground Floor**: Reception hall with staircase to upper accommodation. Bright spacious Sitting/ dining room. Kitchen fitted with a range of wall mounted and floor standing units and worktops with access to enclosed rear garden.