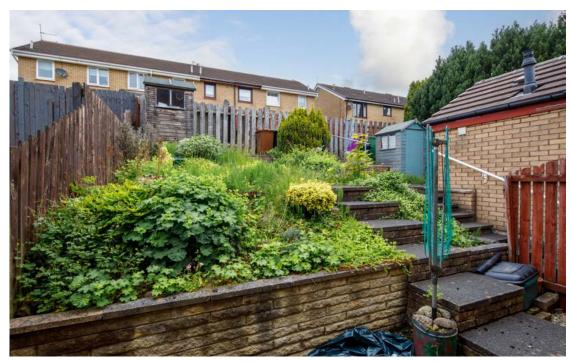

The property further benefits from gas central heating and double glazing.

Residents and visitors parking provided to the front of the property.

Well kept, rear garden grounds with a patio area.

Ground Floor