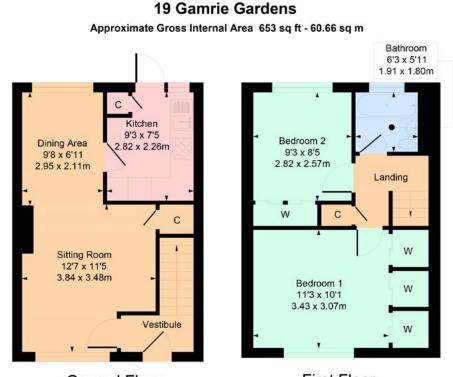

**Ground Floor**: Reception hall with staircase to upper accommodation. Bright spacious Sitting/ dining room. Kitchen fitted with a range of wall mounted and floor standing units and worktops with access to enclosed rear garden.

**First Floor**: Landing with storage. Bedroom one with fitted wardrobes. Bedroom two again with fitted wardrobe. The bathroom with three-piece white suite and shower above bath completes the accommodation.

The property further benefits from gas central heating and double glazing.

Residents and visitors parking provided to the front of the property.

Well kept, rear garden grounds with a patio area.

Ground Floor

First Floor

## **Local Authority**

Glasgow City Council City Chambers Glasgow G2 1DU

Tel: 0141 287 2000

Property Reference 3382

SKETCH PLAN FOR ILLUSTRATIVE PURPOSES ONLY All measurements, walls, doors, windows, fitting and appliances, their sizes and locations are approximate only. They cannot be regarded as being a representation by the seller, nor their agent. We believe these details to be accurate however it is not guaranteed and they do not form any part of a contract. Fixtures and fittings are not included unless specified in the enclosed. Photographs are for general information and it must not be inferred that any item is included for sale with the property.