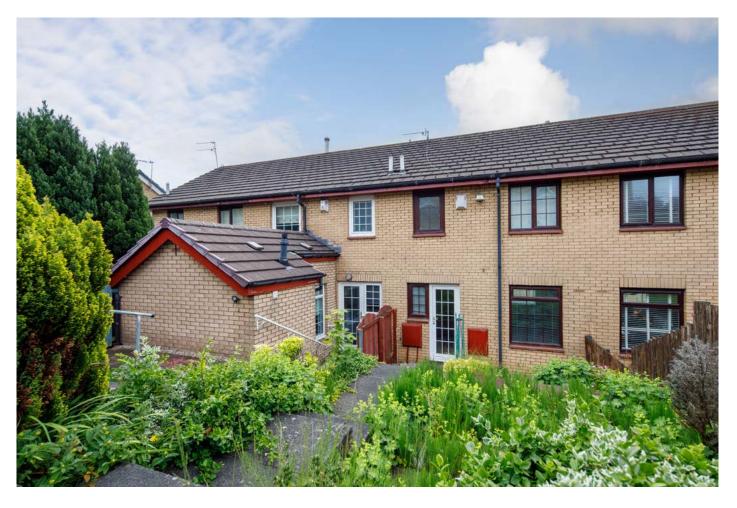

**Ground Floor**: Reception hall with staircase to upper accommodation. Bright spacious Sitting/ dining room. Kitchen fitted with a range of wall mounted and floor standing units and worktops with access to enclosed rear garden.

The property further benefits from gas central heating and double glazing.

Residents and visitors parking provided to the front of the property.

Well kept, rear garden grounds with a patio area.

Ground Floor