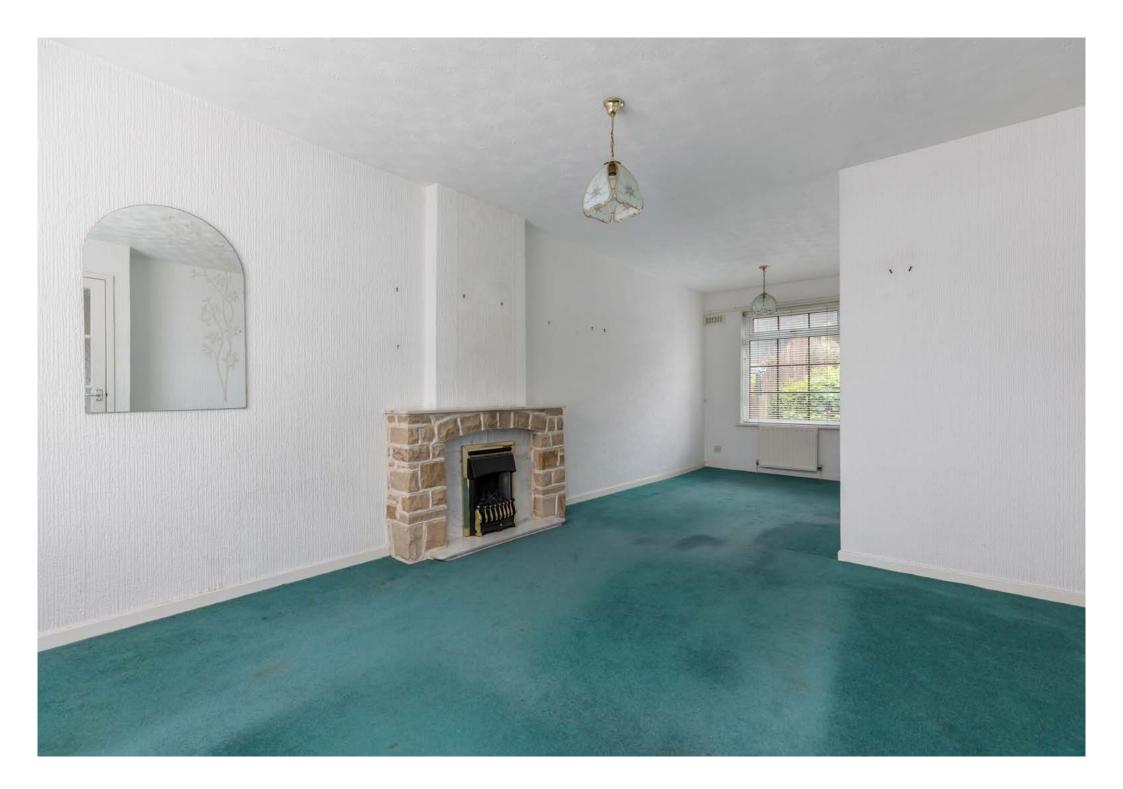

**Ground Floor**: Reception hall with staircase to upper accommodation. Bright spacious Sitting/ dining room. Kitchen fitted with a range of wall mounted and floor standing units and worktops with access to enclosed rear garden.

The property further benefits from gas central heating and double glazing.

Residents and visitors parking provided to the front of the property.

Well kept, rear garden grounds with a patio area.

Ground Floor