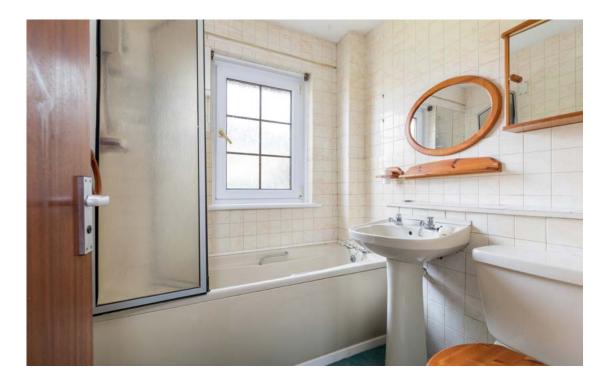

**First Floor**: Landing with storage. Bedroom one with fitted wardrobes. Bedroom two again with fitted wardrobe. The bathroom with three-piece white suite and shower above bath completes the accommodation.