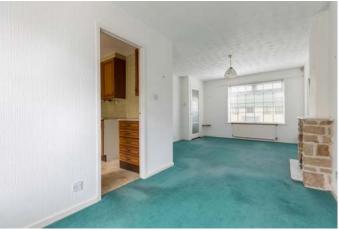

**Ground Floor**: Reception hall with staircase to upper accommodation. Bright spacious Sitting/ dining room. Kitchen fitted with a range of wall mounted and floor standing units and worktops with access to enclosed rear garden.