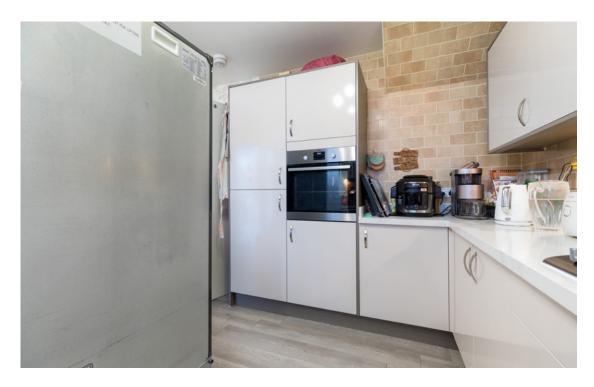

**Ground Floor:** Welcoming reception hall. Spacious sitting room. Well appointed contemporary dining kitchen, fitted with a range of wall mounted and floor standing units and complementary worktop surfaces, with French doors onto conservatory in turn french doors give access to rear garden. Shower Room