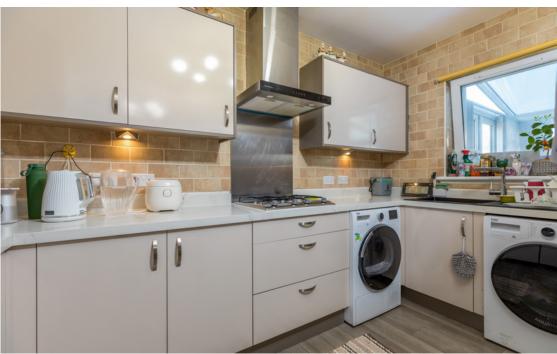

**Ground Floor:** Welcoming reception hall. Spacious sitting room. Well appointed contemporary dining kitchen, fitted with a range of wall mounted and floor standing units and complementary worktop surfaces, with French doors onto conservatory in turn french doors give access to rear garden. Shower Room