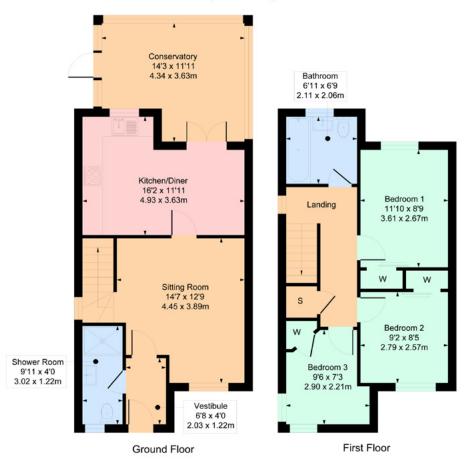

**Ground Floor:** Welcoming reception hall. Spacious sitting room. Well appointed contemporary dining kitchen, fitted with a range of wall mounted and floor standing units and complementary worktop surfaces, with French doors onto conservatory in turn french doors give access to rear garden. Shower Room

**First Floor:** Upper landing Bedroom one with fitted wardrobe. Two further bedrooms, both with fitted wardrobes. House bathroom room with three-piece suite completes the accommodation.

The property is further complemented by gas central heating and double glazing. Solar P.V and Battery storage, Air Source heating pump, Well tended landscaped gardens, enclosed rear garden.

#### 30 Willowford Road, Nitshill

Approximate Gross Internal Area 1041 sq ft - 96.71 sq m

SKETCH PLAN FOR ILLUSTRATIVE PURPOSES ONLY All measurements, walls, doors, windows, fitting and appliances, their sizes and locations are approximate only. They cannot be regarded as being a representation by the seller, nor their agent. We believe these details to be accurate however it is not guaranteed and they do not form any part of a contract. Fixtures and fittings are not included unless specified in the enclosed. Photographs are for general information and it must not be inferred that any item is included for sale with the property.