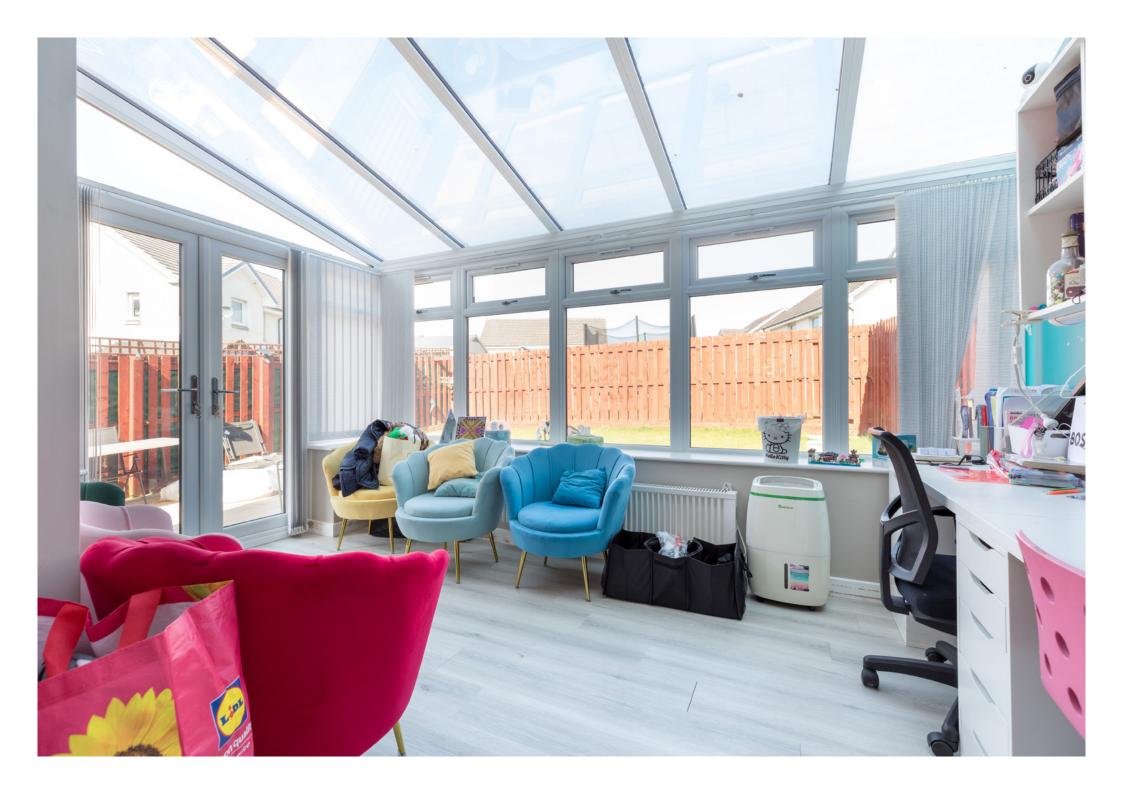

**Ground Floor:** Welcoming reception hall. Spacious sitting room. Well appointed contemporary dining kitchen, fitted with a range of wall mounted and floor standing units and complementary worktop surfaces, with French doors onto conservatory in turn french doors give access to rear garden. Shower Room