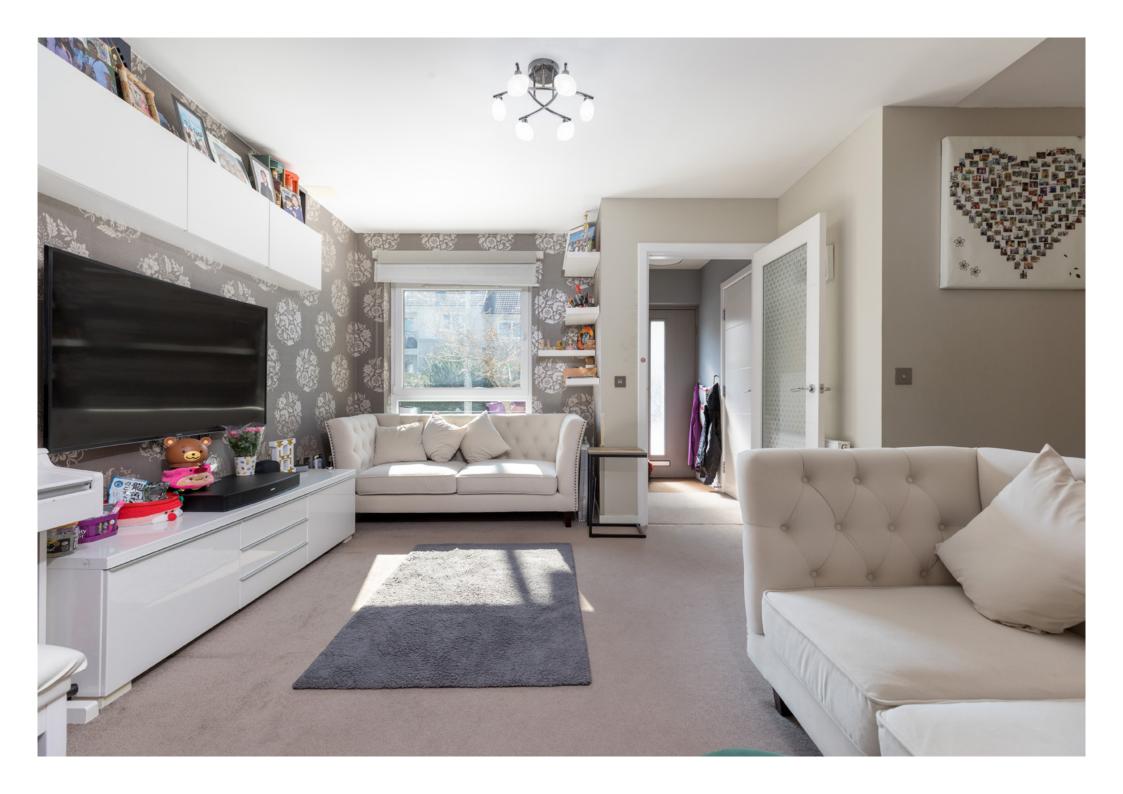

**Ground Floor:** Welcoming reception hall. Spacious sitting room. Well appointed contemporary dining kitchen, fitted with a range of wall mounted and floor standing units and complementary worktop surfaces, with French doors onto conservatory in turn french doors give access to rear garden. Shower Room