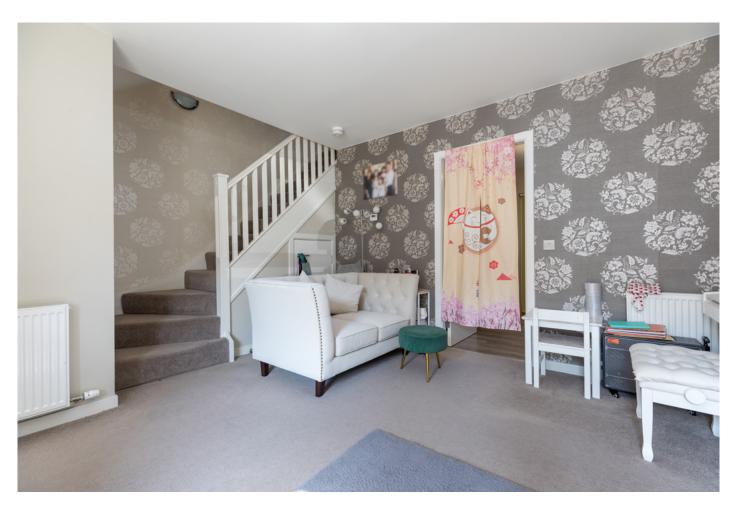

**Ground Floor:** Welcoming reception hall. Spacious sitting room. Well appointed contemporary dining kitchen, fitted with a range of wall mounted and floor standing units and complementary worktop surfaces, with French doors onto conservatory in turn french doors give access to rear garden. Shower Room