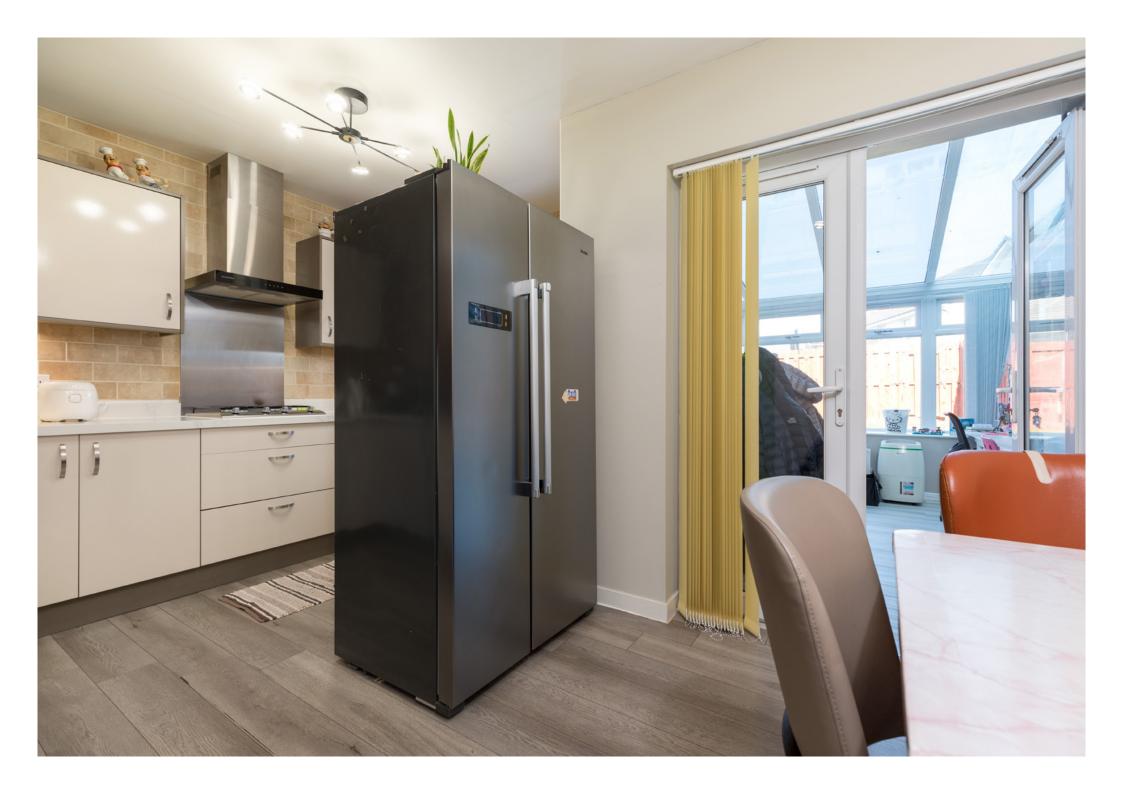

**Ground Floor:** Welcoming reception hall. Spacious sitting room. Well appointed contemporary dining kitchen, fitted with a range of wall mounted and floor standing units and complementary worktop surfaces, with French doors onto conservatory in turn french doors give access to rear garden. Shower Room