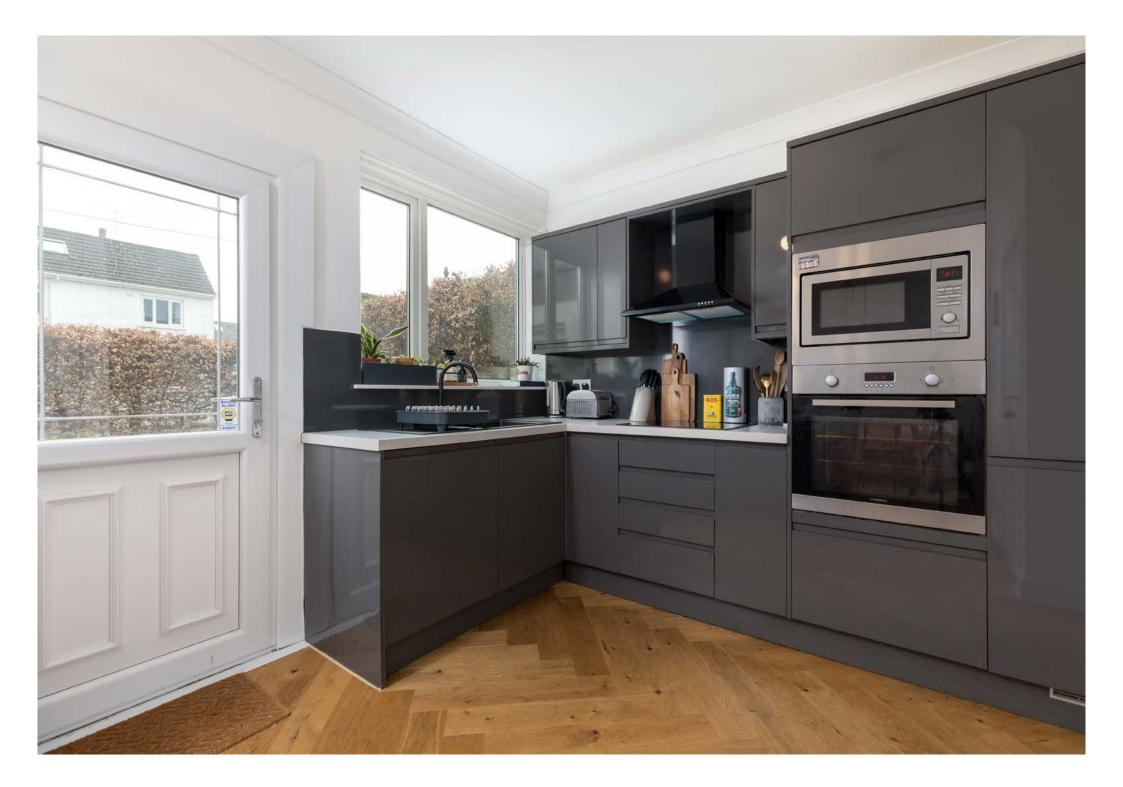

Ground Floor: Welcoming reception hallway with staircase to upper floor. Bright and spacious sitting room, overlooking the front of the property. Well appointed, refitted kitchen equipped with a full complement of floor and wall mounted cabinets and complementary worktops. The kitchen is on an open plan arrangement to the dining room, which also leads to the family room, with views onto the rear gardens.