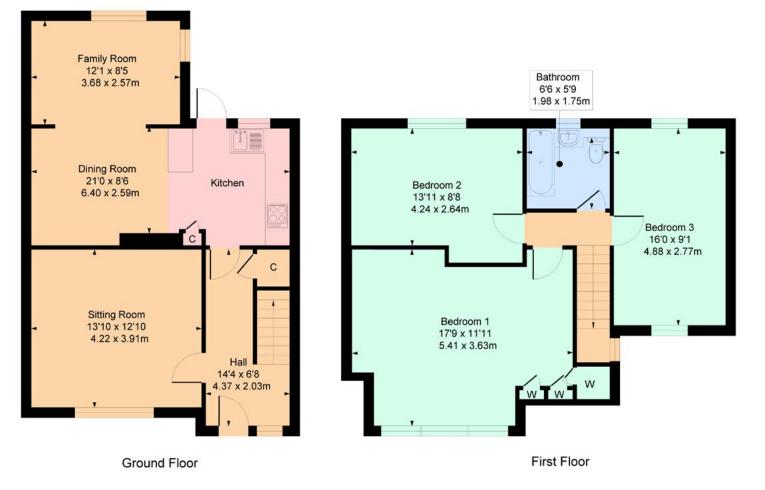

Ground Floor: Welcoming reception hallway with staircase to upper floor. Bright and spacious sitting room, overlooking the front of the property. Well appointed, refitted kitchen equipped with a full complement of floor and wall mounted cabinets and complementary worktops. The kitchen is on an open plan arrangement to the dining room, which also leads to the family room, with views onto the rear gardens.

First Floor: Upper landing providing access to all three further. Bedroom one benefits from fitted wardrobe space. Bedroom and bedroom three. Stunning house family bathroom completes the overall accommodation.

#### Approximate Gross Internal Area 1221 sq ft - 113.43 sq m

SKETCH PLAN FOR ILLUSTRATIVE PURPOSES ONLY All measurements, walls, doors, windows, fitting and appliances, their sizes and locations are approximate only. They cannot be regarded as being a representation by the seller, nor their agent. We believe these details to be accurate however it is not guaranteed and they do not form any part of a contract. Fixtures and fittings are not included unless specified in the enclosed. Photographs are for general information and it must not be inferred that any item is included for sale with the property.