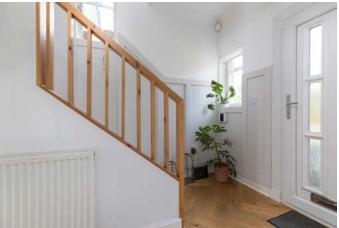

Ground Floor: Welcoming reception hallway with staircase to upper floor. Bright and spacious sitting room, overlooking the front of the property. Well appointed, refitted kitchen equipped with a full complement of floor and wall mounted cabinets and complementary worktops. The kitchen is on an open plan arrangement to the dining room, which also leads to the family room, with views onto the rear gardens.