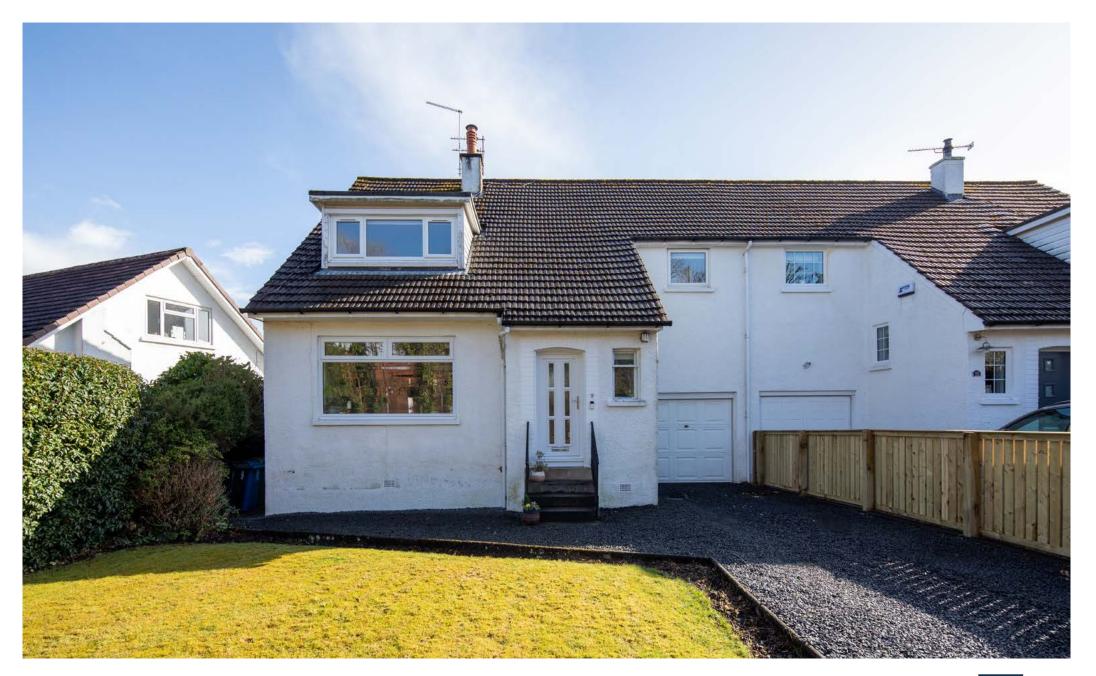

## **Property Description**

An upgraded and well presented three bedroom semi detached villa, located within this sought after residential enclave of Newton Mearns, close to local amenities, The Avenue and popular East Renfrewshire Schooling.

The property is further complemented by gas central heating and double glazing. Private rear garden with patio, ideal for entertaining.

There is a driveway to the front offering parking for multiple vehicles and garage.