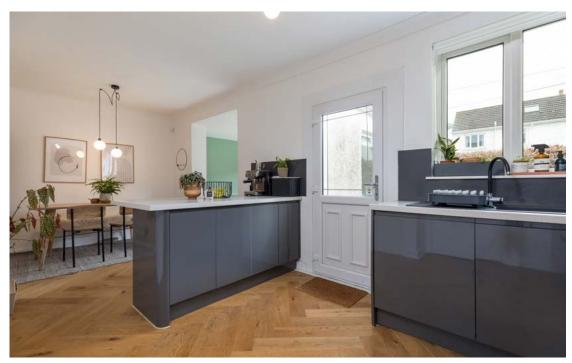

Ground Floor: Welcoming reception hallway with staircase to upper floor. Bright and spacious sitting room, overlooking the front of the property. Well appointed, refitted kitchen equipped with a full complement of floor and wall mounted cabinets and complementary worktops. The kitchen is on an open plan arrangement to the dining room, which also leads to the family room, with views onto the rear gardens.