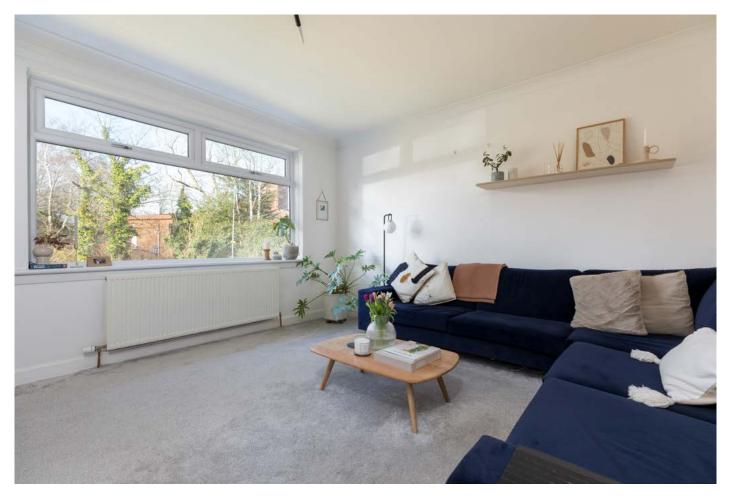

Ground Floor: Welcoming reception hallway with staircase to upper floor. Bright and spacious sitting room, overlooking the front of the property. Well appointed, refitted kitchen equipped with a full complement of floor and wall mounted cabinets and complementary worktops. The kitchen is on an open plan arrangement to the dining room, which also leads to the family room, with views onto the rear gardens.