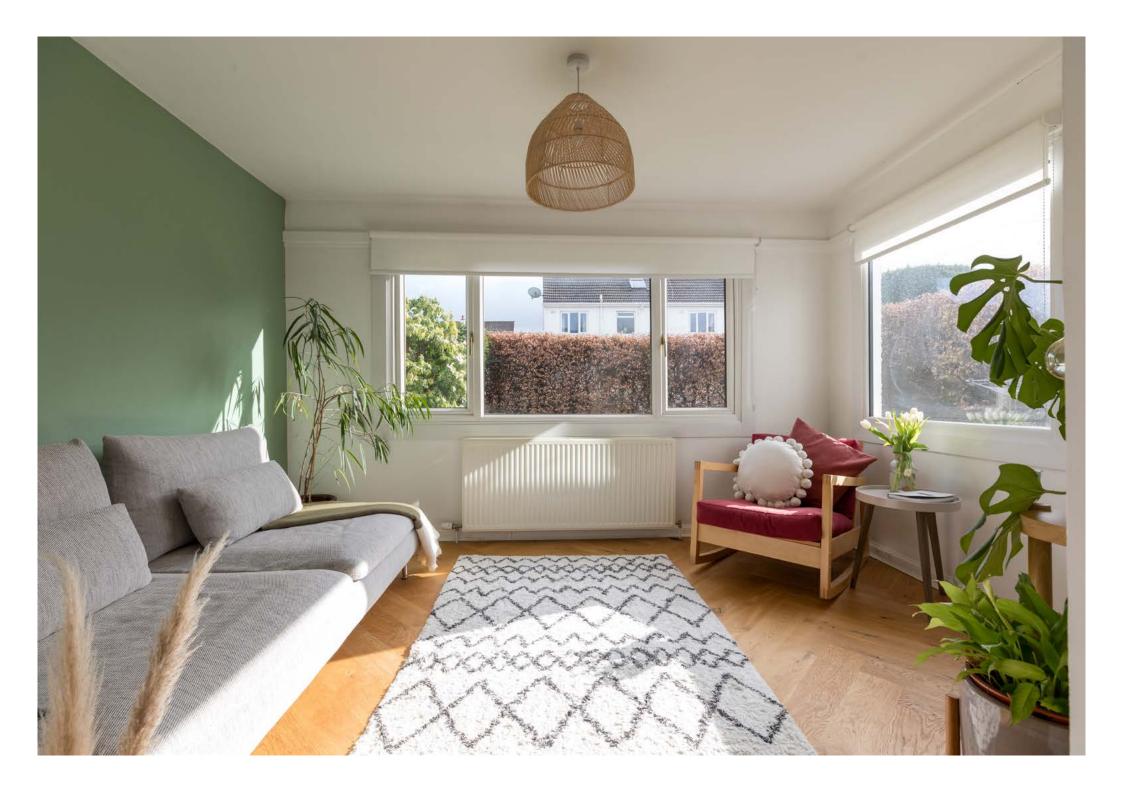

Ground Floor: Welcoming reception hallway with staircase to upper floor. Bright and spacious sitting room, overlooking the front of the property. Well appointed, refitted kitchen equipped with a full complement of floor and wall mounted cabinets and complementary worktops. The kitchen is on an open plan arrangement to the dining room, which also leads to the family room, with views onto the rear gardens.