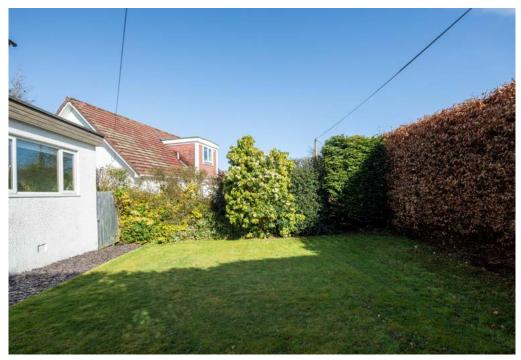

The property is further complemented by gas central heating and double glazing. Private rear garden with patio, ideal for entertaining.

There is a driveway to the front offering parking for multiple vehicles and garage.