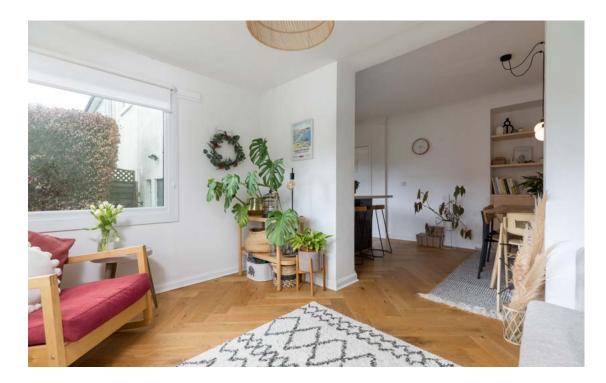

Ground Floor: Welcoming reception hallway with staircase to upper floor. Bright and spacious sitting room, overlooking the front of the property. Well appointed, refitted kitchen equipped with a full complement of floor and wall mounted cabinets and complementary worktops. The kitchen is on an open plan arrangement to the dining room, which also leads to the family room, with views onto the rear gardens.