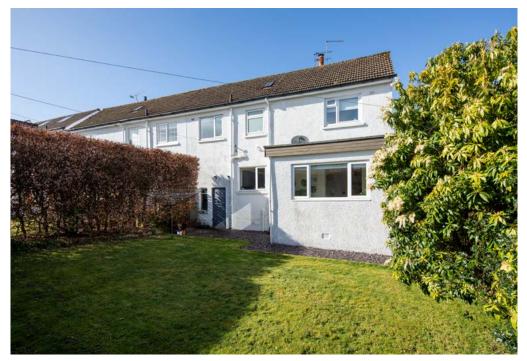

The property is further complemented by gas central heating and double glazing. Private rear garden with patio, ideal for entertaining.

There is a driveway to the front offering parking for multiple vehicles and garage.