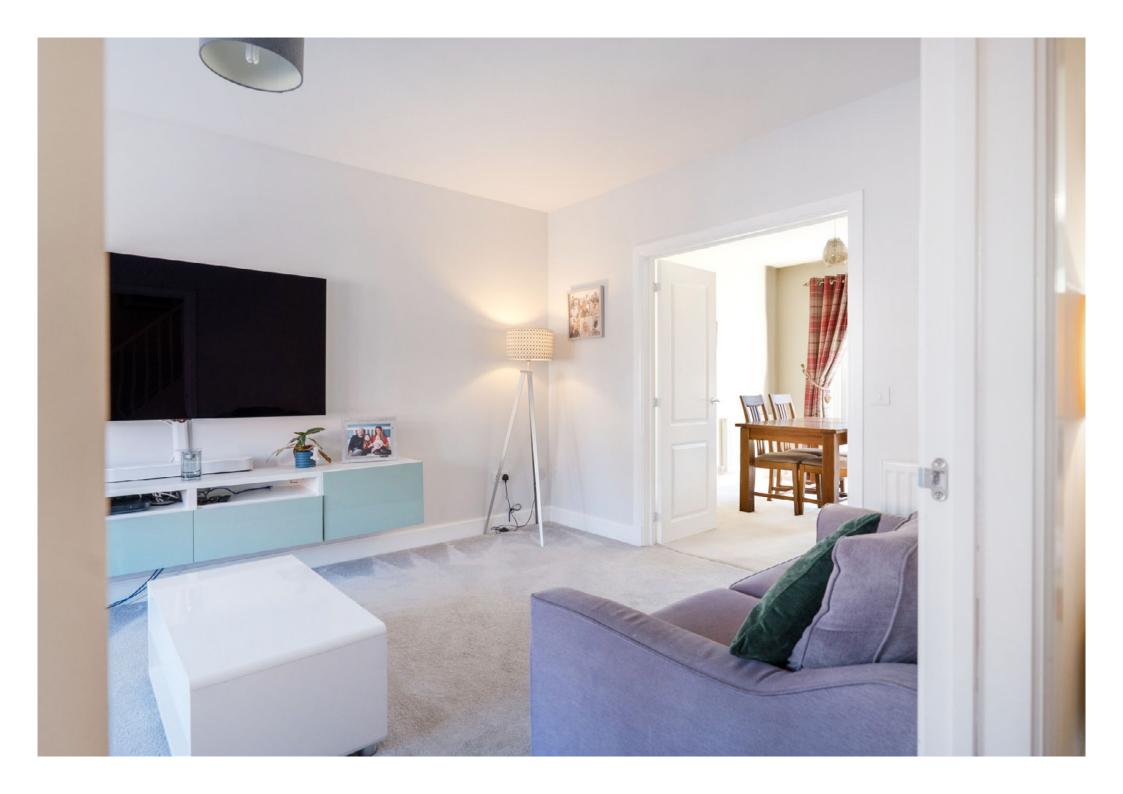

Ground Floor: Welcoming reception hall with staircase to the upper levels and under stairs storage cupboard. Guest WC. Spacious sitting room with open plan dining area with access to rear garden Well appointed kitchen fitted with a range of wall mounted and floor standing units, complementary worktop surfaces.