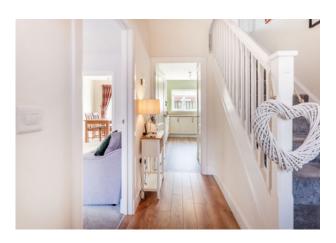

Ground Floor: Welcoming reception hall with staircase to the upper levels and under stairs storage cupboard. Guest WC. Spacious sitting room with open plan dining area with access to rear garden Well appointed kitchen fitted with a range of wall mounted and floor standing units, complementary worktop surfaces.