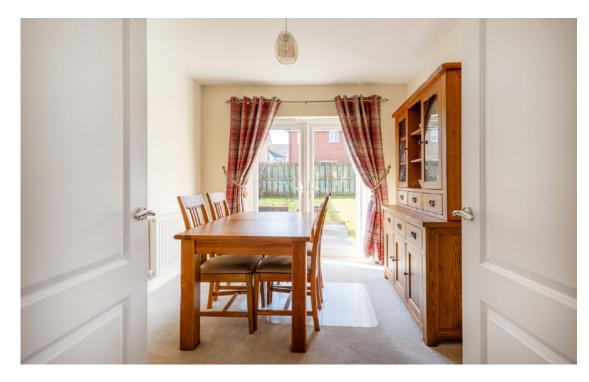

Ground Floor: Welcoming reception hall with staircase to the upper levels and under stairs storage cupboard. Guest WC. Spacious sitting room with open plan dining area with access to rear garden Well appointed kitchen fitted with a range of wall mounted and floor standing units, complementary worktop surfaces.

The property is further complemented by gas central heating and double glazing. Well tended landscaped level gardens, with an enclosed rear garden.

A monobloc driveway provides off street parking to the side of the property and leads to an integrated garage.