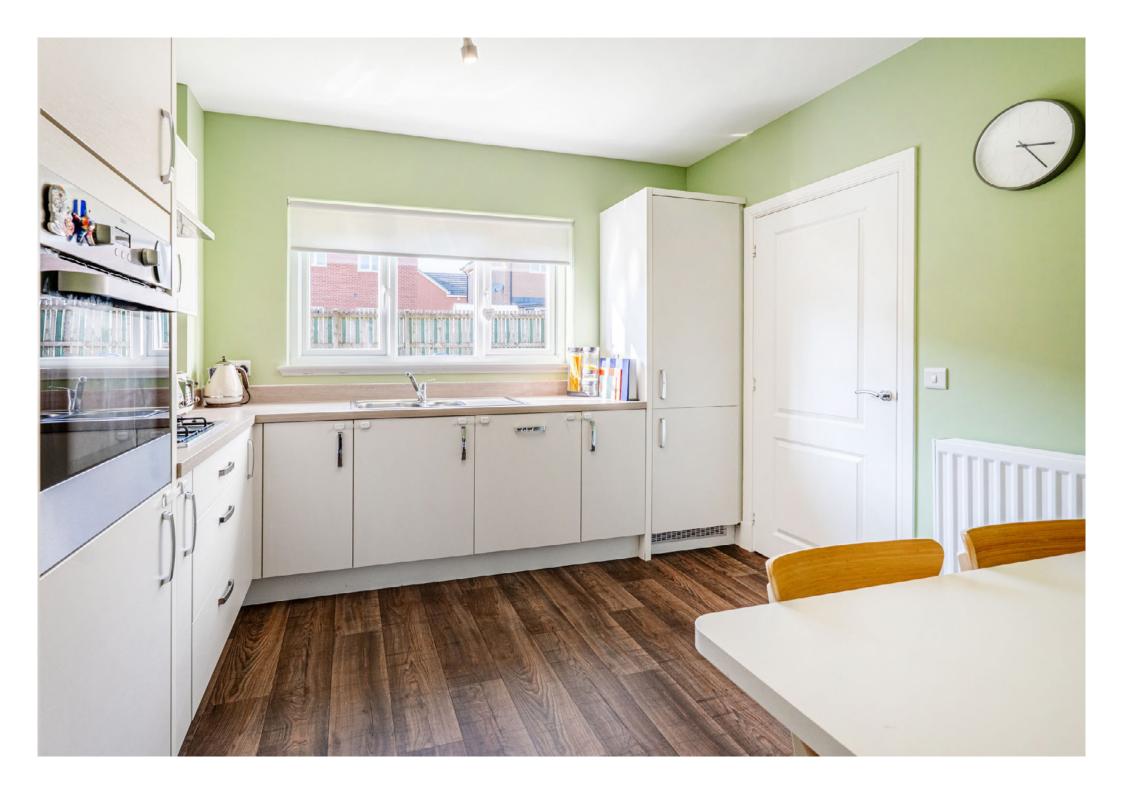

Ground Floor: Welcoming reception hall with staircase to the upper levels and under stairs storage cupboard. Guest WC. Spacious sitting room with open plan dining area with access to rear garden Well appointed kitchen fitted with a range of wall mounted and floor standing units, complementary worktop surfaces.