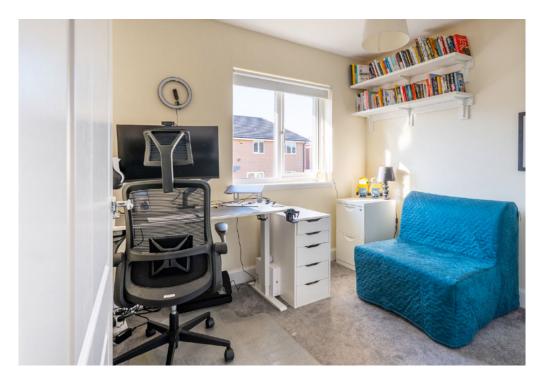

First Floor: Bright and spacious upper landing with storage cupboard. Principal bedroom with fitted wardrobes and ensuite shower. Bedroom two with fitted wardrobe. Bedroom three. Bedroom four. The family bathroom completes the accommodation.