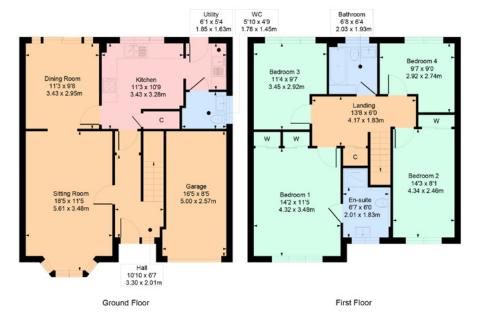

Ground Floor: Welcoming reception hall with staircase to the upper levels and under stairs storage cupboard. Guest WC. Spacious sitting room with open plan dining area with access to rear garden Well appointed kitchen fitted with a range of wall mounted and floor standing units, complementary worktop surfaces.

First Floor: Bright and spacious upper landing with storage cupboard. Principal bedroom with fitted wardrobes and ensuite shower. Bedroom two with fitted wardrobe. Bedroom three. Bedroom four. The family bathroom completes the accommodation.

#### 17 Whittaker Ave Approximate Gross Internal Area Main House : 1298 sq ft - 120.58 sq m

Garage : 132 sq ft - 12.26 sq m Total : 1430 sq ft - 132.84 sq m

SKETCH PLAN FOR ILLUSTRATIVE PURPOSES ONLY All measurements, walls, doors, windows, fitting and appliances, their sizes and locations are approximate only. They cannot be regarded as being a representation by the seller, nor their agent. We believe these details to be accurate however it is not guaranteed and they do not form any part of a contract. Fixtures and fittings are not included unless specified in the enclosed. Photographs are for general information and it must not be inferred that any item is included for sale with the property.