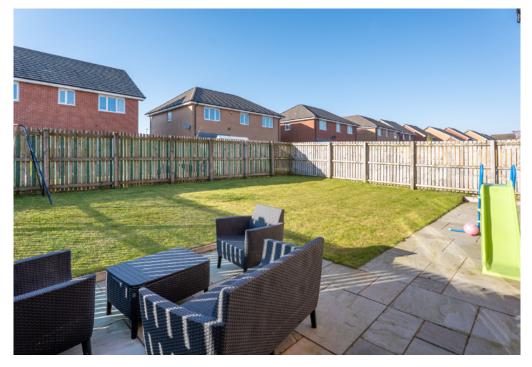

The property is further complemented by gas central heating and double glazing. Well tended landscaped level gardens, with an enclosed rear garden.

A monobloc driveway provides off street parking to the side of the property and leads to an integrated garage.