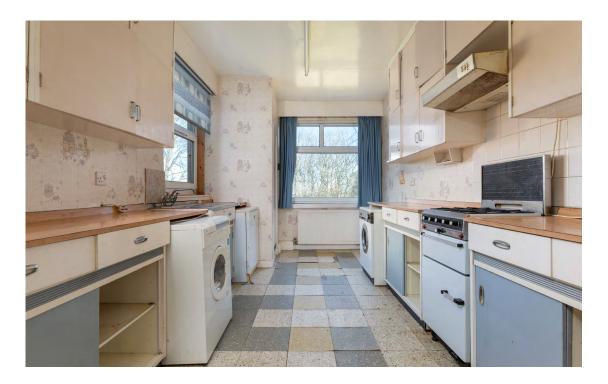

This apartment requires upgrading and extends to around 1,245 Sqft (115 Sqm) and affords generous and flexible accommodation comprising:

Well-kept and illuminated communal entrance with stair access and lift access. Welcoming reception hallway with good storage. Bright and spacious sitting room/ dining room overlooking Whitecraigs Golf Course. Kitchen fitted with a full complement of wall mounted and floor standing units. Bedroom one with fitted wardrobes. Bedroom two with fitted wardrobes. Bedroom three/dining room enjoys views over the fairways of Whitecraigs Golf Club. All three bedrooms are double bedrooms. Cloakroom with storage. The bathroom completes the internal accommodation.