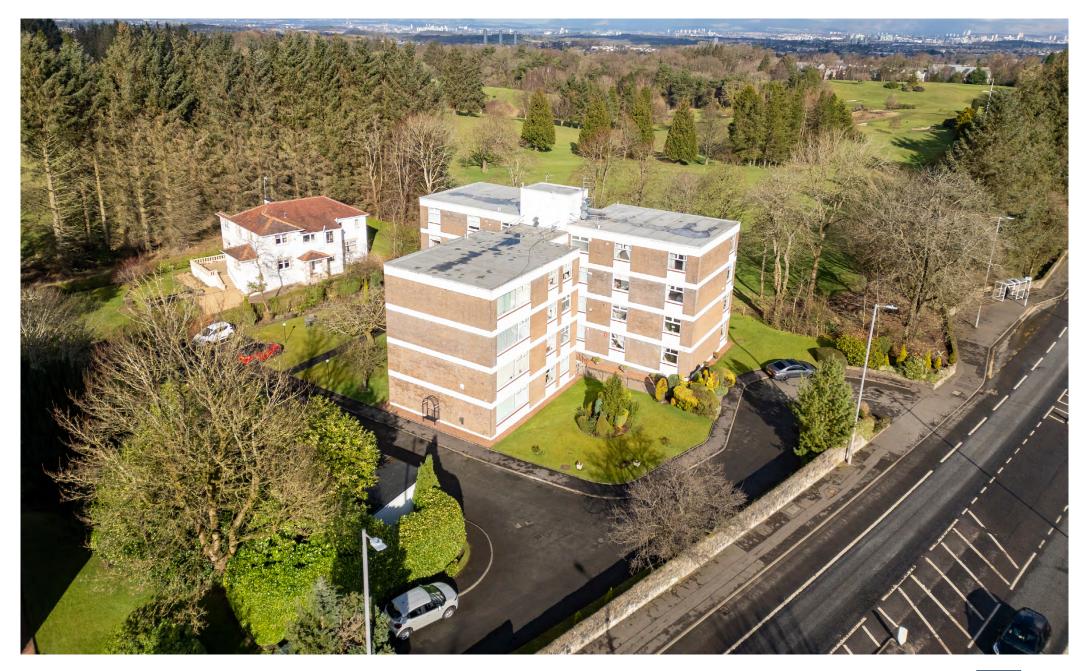

# **Property Description**

Seldom available, a bright and spacious three bedroom top floor apartment set within this popular development, overlooking Whitecraigs Golf Course, close to local amenities and Whitecraigs Train Station.

This apartment requires upgrading and extends to around 1,245 Sqft (115 Sqm) and affords generous and flexible accommodation comprising:

Well-kept and illuminated communal entrance with stair access and lift access. Welcoming reception hallway with good storage. Bright and spacious sitting room/ dining room overlooking Whitecraigs Golf Course. Kitchen fitted with a full complement of wall mounted and floor standing units. Bedroom one with fitted wardrobes. Bedroom two with fitted wardrobes. Bedroom three/dining room enjoys views over the fairways of Whitecraigs Golf Club. All three bedrooms are double bedrooms. Cloakroom with storage. The bathroom completes the internal accommodation.

Netherton Court is set amidst well kept resident's gardens.

The property is further complemented by gas central heating and double glazing, resident's parking and single garage.