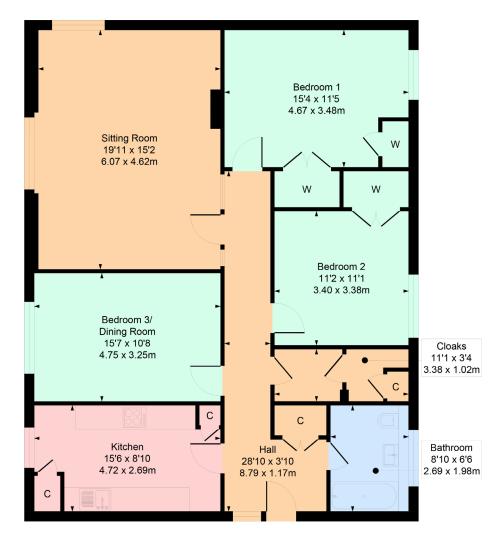

This apartment requires upgrading and extends to around 1,245 Sqft (115 Sqm) and affords generous and flexible accommodation comprising:

Well-kept and illuminated communal entrance with stair access and lift access. Welcoming reception hallway with good storage. Bright and spacious sitting room/ dining room overlooking Whitecraigs Golf Course. Kitchen fitted with a full complement of wall mounted and floor standing units. Bedroom one with fitted wardrobes. Bedroom two with fitted wardrobes. Bedroom three/dining room enjoys views over the fairways of Whitecraigs Golf Club. All three bedrooms are double bedrooms. Cloakroom with storage. The bathroom completes the internal accommodation.

# **12B Netherton Courts, Newton Mearns**

Approximate Gross Internal Area = 1245 sq ft - 115.66 sq m

**SKETCH PLAN FOR ILLUSTRATIVE PURPOSES ONLY** All measurements, walls, doors, windows, fitting and appliances, their sizes and locations are approximate only. They cannot be regarded as being a representation by the seller, nor their agent. We believe these details to be accurate however it is not guaranteed and they do not form any part of a contract. Fixtures and fittings are not included unless specified in the enclosed. Photographs are for general information and it must not be inferred that any item is included for sale with the property.