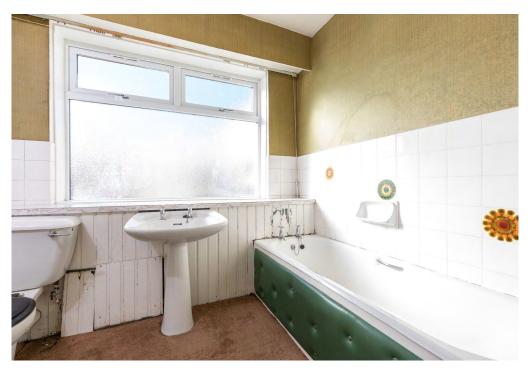

This apartment requires upgrading and extends to around 1,245 Sqft (115 Sqm) and affords generous and flexible accommodation comprising:

Well-kept and illuminated communal entrance with stair access and lift access. Welcoming reception hallway with good storage. Bright and spacious sitting room/ dining room overlooking Whitecraigs Golf Course. Kitchen fitted with a full complement of wall mounted and floor standing units. Bedroom one with fitted wardrobes. Bedroom two with fitted wardrobes. Bedroom three/dining room enjoys views over the fairways of Whitecraigs Golf Club. All three bedrooms are double bedrooms. Cloakroom with storage. The bathroom completes the internal accommodation.