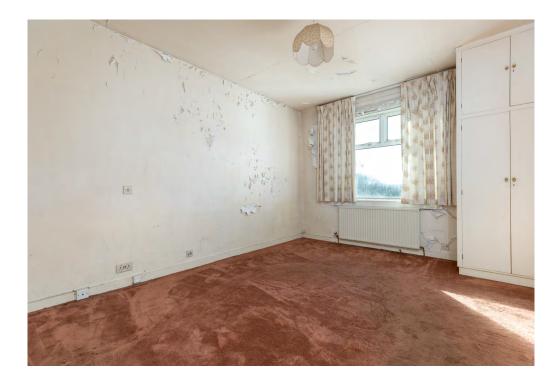

This apartment requires upgrading and extends to around 1,245 Sqft (115 Sqm) and affords generous and flexible accommodation comprising:

Well-kept and illuminated communal entrance with stair access and lift access. Welcoming reception hallway with good storage. Bright and spacious sitting room/ dining room overlooking Whitecraigs Golf Course. Kitchen fitted with a full complement of wall mounted and floor standing units. Bedroom one with fitted wardrobes. Bedroom two with fitted wardrobes. Bedroom three/dining room enjoys views over the fairways of Whitecraigs Golf Club. All three bedrooms are double bedrooms. Cloakroom with storage. The bathroom completes the internal accommodation.