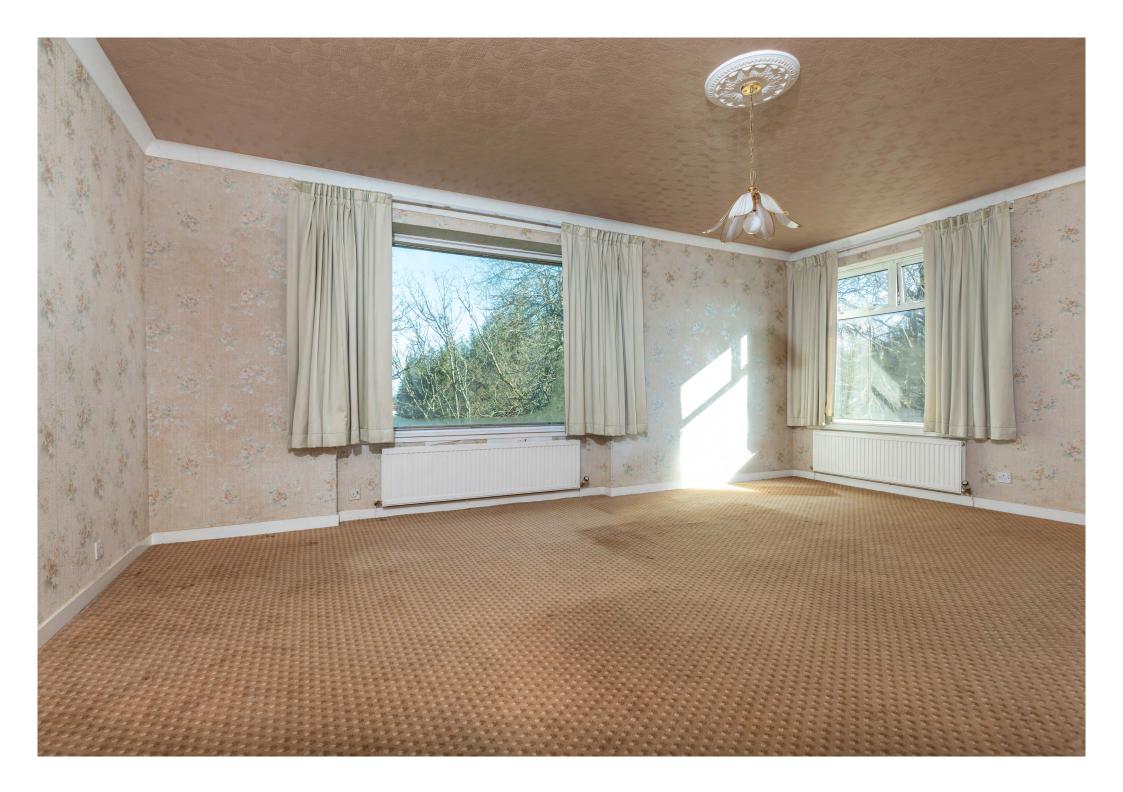

This apartment requires upgrading and extends to around 1,245 Sqft (115 Sqm) and affords generous and flexible accommodation comprising:

Well-kept and illuminated communal entrance with stair access and lift access. Welcoming reception hallway with good storage. Bright and spacious sitting room/ dining room overlooking Whitecraigs Golf Course. Kitchen fitted with a full complement of wall mounted and floor standing units. Bedroom one with fitted wardrobes. Bedroom two with fitted wardrobes. Bedroom three/dining room enjoys views over the fairways of Whitecraigs Golf Club. All three bedrooms are double bedrooms. Cloakroom with storage. The bathroom completes the internal accommodation.