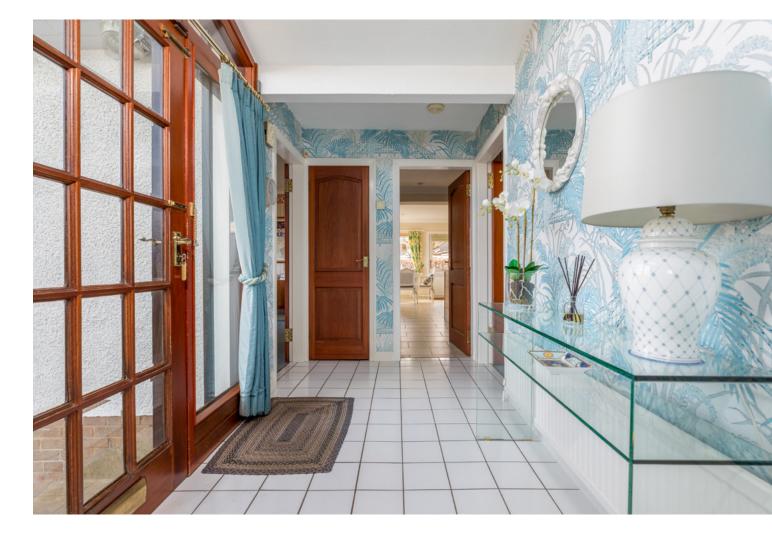

This family home affords flexible accommodation on the one level and comprises:

Welcoming reception hallway. Generous sitting room with feature fireplace and patio doors to deck terrace. Dining room. Family room with patio doors and useful study off. Breakfasting kitchen, with a range of wall mounted and floor standing units on an open plan arrangement to the morning room. Inner hall leads to three bedrooms. Bedroom one with dressing area and fitted wardrobes and ensuite bathroom room with separate shower enclosure. Bedroom two with ensuite shower room and walk in closet. Bedroom three. The house bathroom completes the accommodation.