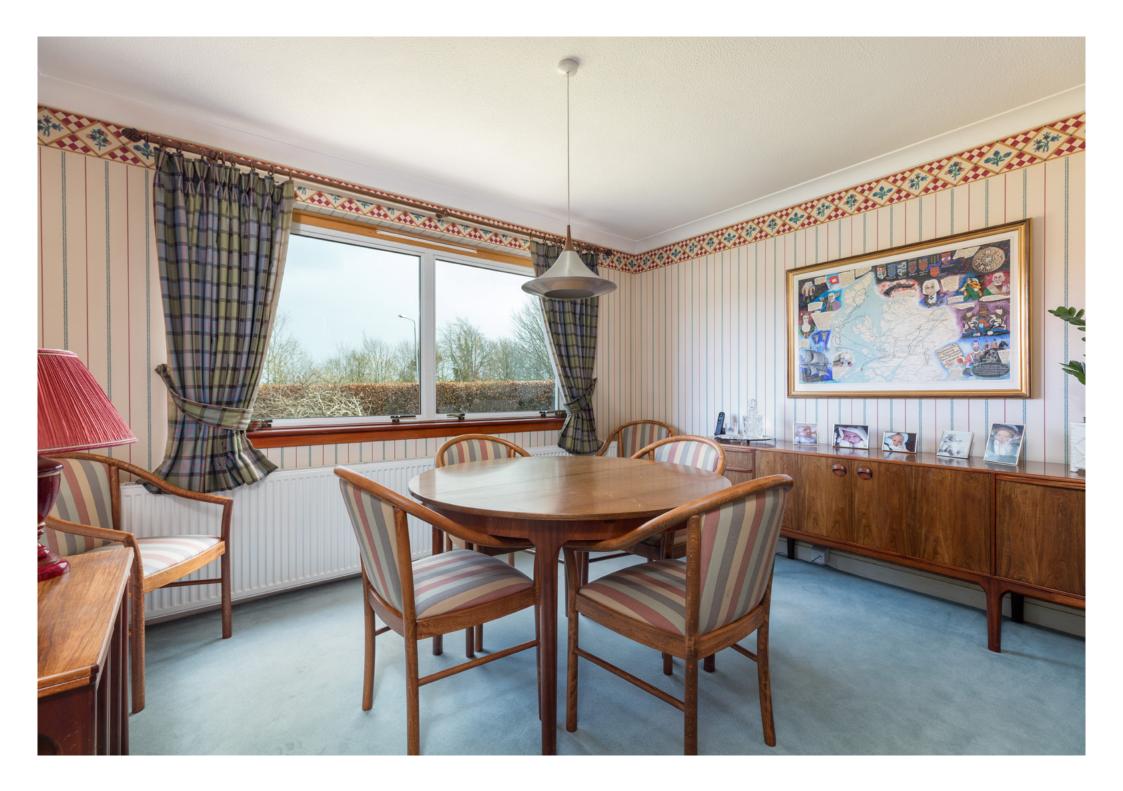

This family home affords flexible accommodation on the one level and comprises:

Welcoming reception hallway. Generous sitting room with feature fireplace and patio doors to deck terrace. Dining room. Family room with patio doors and useful study off. Breakfasting kitchen, with a range of wall mounted and floor standing units on an open plan arrangement to the morning room. Inner hall leads to three bedrooms. Bedroom one with dressing area and fitted wardrobes and ensuite bathroom room with separate shower enclosure. Bedroom two with ensuite shower room and walk in closet. Bedroom three. The house bathroom completes the accommodation.