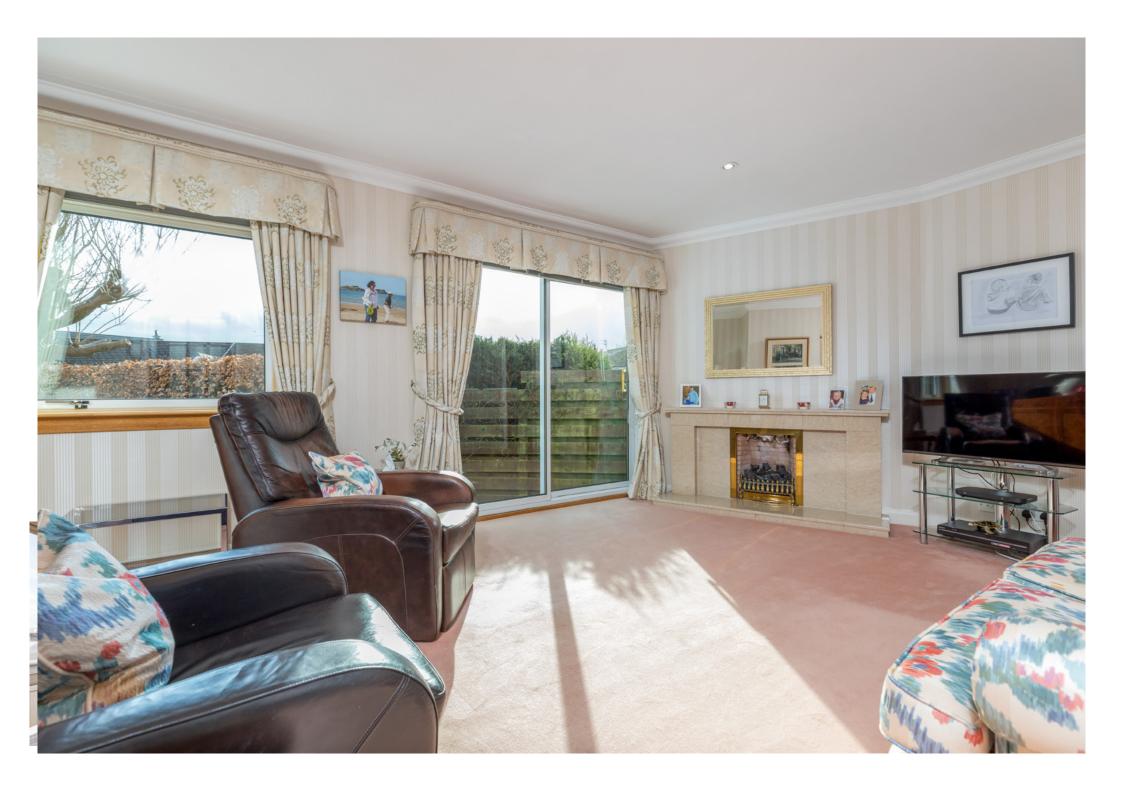

This family home affords flexible accommodation on the one level and comprises:

Welcoming reception hallway. Generous sitting room with feature fireplace and patio doors to deck terrace. Dining room. Family room with patio doors and useful study off. Breakfasting kitchen, with a range of wall mounted and floor standing units on an open plan arrangement to the morning room. Inner hall leads to three bedrooms. Bedroom one with dressing area and fitted wardrobes and ensuite bathroom room with separate shower enclosure. Bedroom two with ensuite shower room and walk in closet. Bedroom three. The house bathroom completes the accommodation.