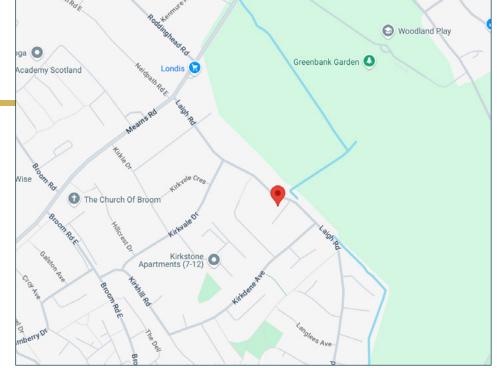

# Situation

Newton Mearns is located approximately 9 miles from Glasgow City Centre. Commuter routes are served by the M77, M8 and Glasgow Orbital motorways which also provide 30 minute journey times to both Glasgow and Prestwick International Airports. There are regular train and bus services to Glasgow, East Kilbride and the beautiful Ayrshire Coast.

Recognised as providing amongst the highest standards of local amenities, Newton Mearns offers an array of healthcare centres, banks and libraries and a broad range of supermarkets, boutique shops and restaurants, including the Coop on Broom Road East, The Avenue Shopping Centre and The Greenlaw Retail Park includes Waitrose and Tesco Metro, Broomburn Park and local shops at the Broom.