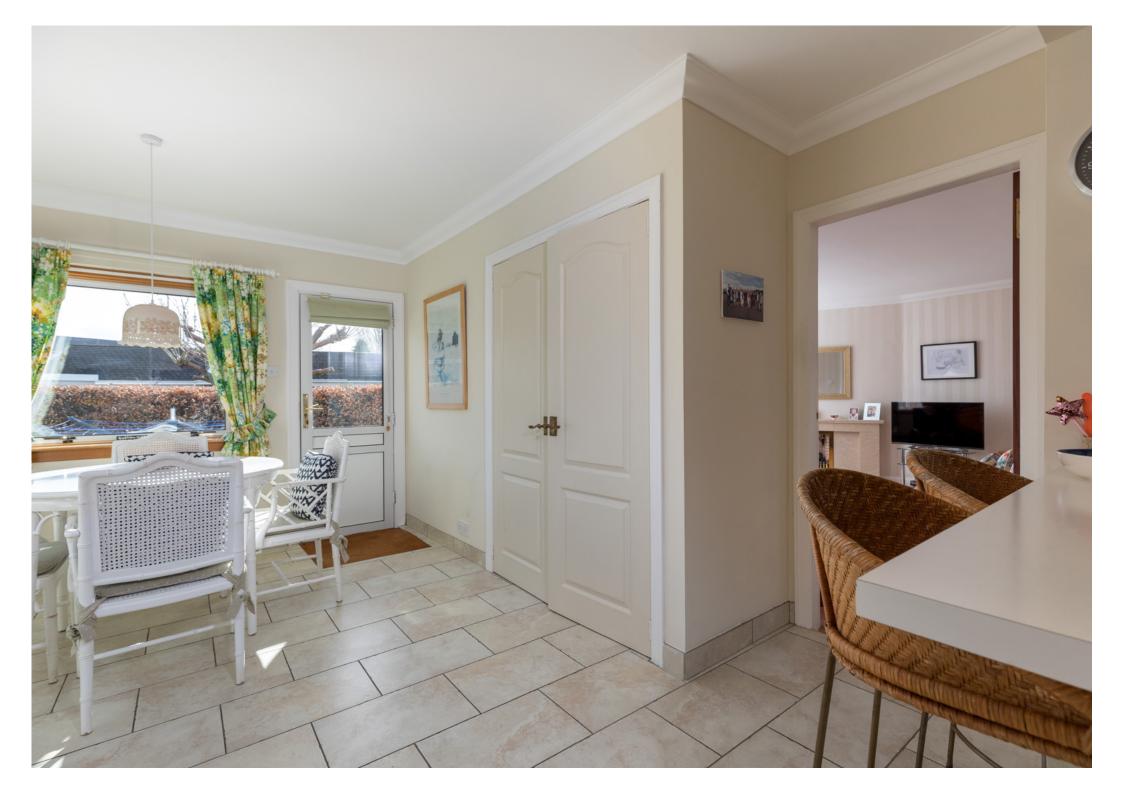

This family home affords flexible accommodation on the one level and comprises:

Welcoming reception hallway. Generous sitting room with feature fireplace and patio doors to deck terrace. Dining room. Family room with patio doors and useful study off. Breakfasting kitchen, with a range of wall mounted and floor standing units on an open plan arrangement to the morning room. Inner hall leads to three bedrooms. Bedroom one with dressing area and fitted wardrobes and ensuite bathroom room with separate shower enclosure. Bedroom two with ensuite shower room and walk in closet. Bedroom three. The house bathroom completes the accommodation.