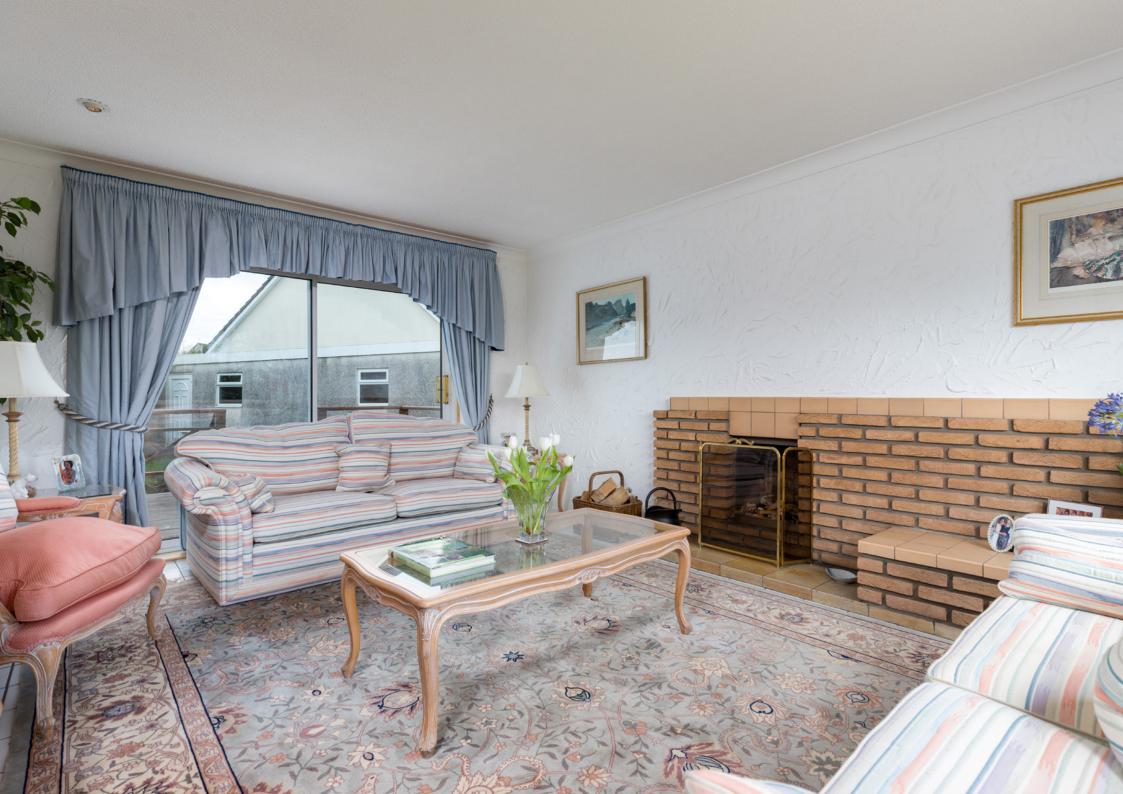

This family home affords flexible accommodation on the one level and comprises:

Welcoming reception hallway. Generous sitting room with feature fireplace and patio doors to deck terrace. Dining room. Family room with patio doors and useful study off. Breakfasting kitchen, with a range of wall mounted and floor standing units on an open plan arrangement to the morning room. Inner hall leads to three bedrooms. Bedroom one with dressing area and fitted wardrobes and ensuite bathroom room with separate shower enclosure. Bedroom two with ensuite shower room and walk in closet. Bedroom three. The house bathroom completes the accommodation.