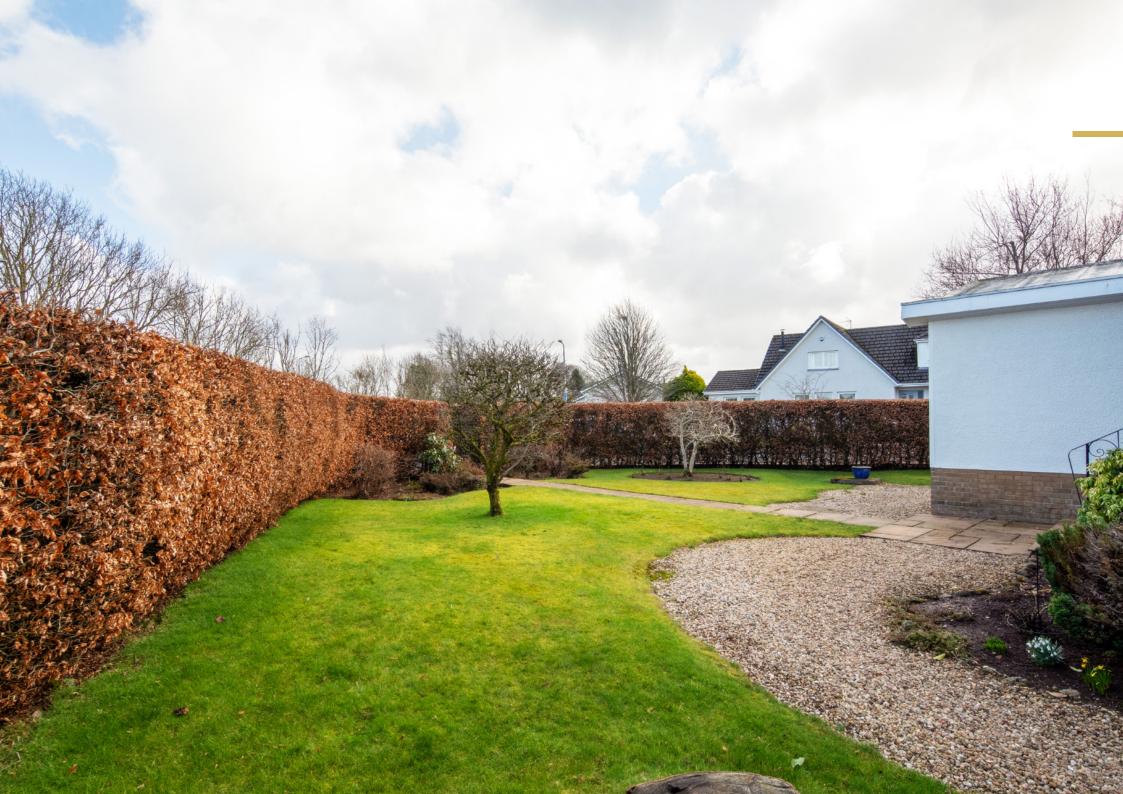

## Description

Seldom available, a spacious and distinctive, butterfly roof extended three bedroom/four public room detached bungalow, set within generous corner garden grounds, located within the short residential cul de sac, overlooks the surrounding countryside

This family home affords flexible accommodation on the one level and comprises:

Welcoming reception hallway. Generous sitting room with feature fireplace and patio doors to deck terrace. Dining room. Family room with patio doors and useful study off. Breakfasting kitchen, with a range of wall mounted and floor standing units on an open plan arrangement to the morning room. Inner hall leads to three bedrooms. Bedroom one with dressing area and fitted wardrobes and ensuite bathroom room with separate shower enclosure. Bedroom two with ensuite shower room and walk in closet. Bedroom three. The house bathroom completes the accommodation.

The property is further complemented by gas central heating, double glazing, good storage and is protected by a security alarm system. A driveway provides off street parking and leads to a detached garage.