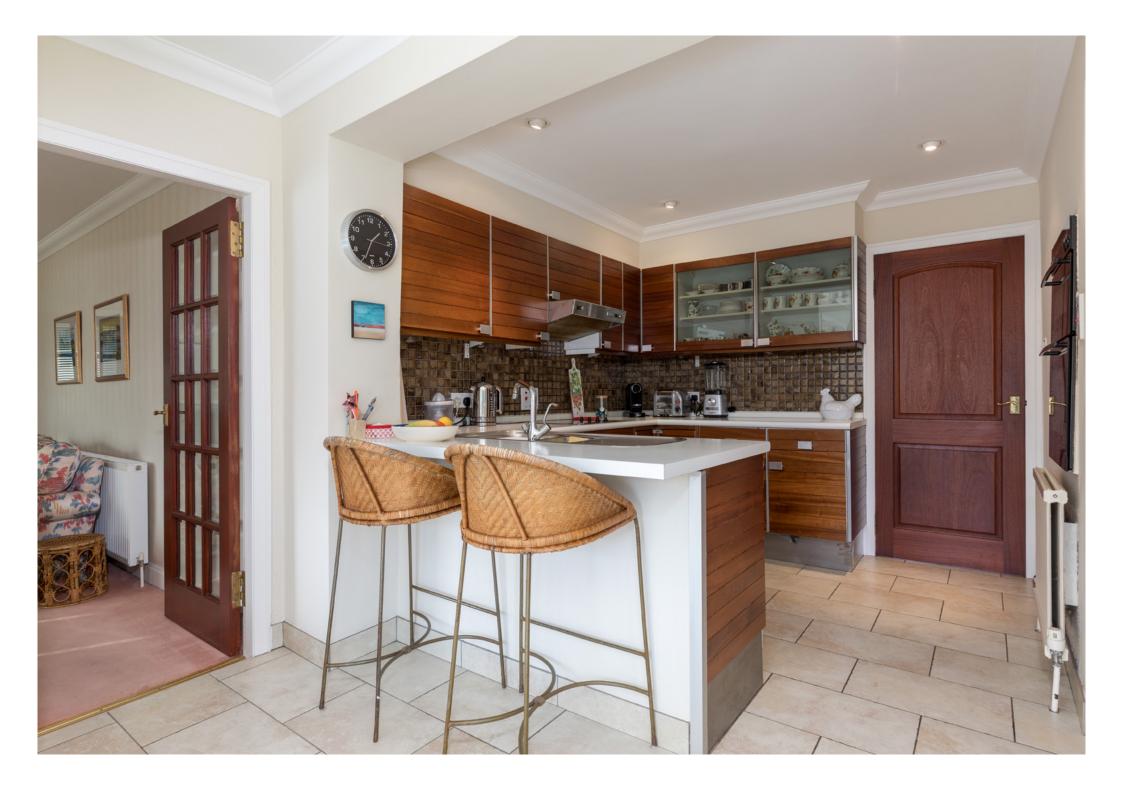

## Description

Seldom available, a spacious and distinctive, butterfly roof extended three bedroom/four public room detached bungalow, set within generous corner garden grounds, located within the short residential cul de sac, overlooks the surrounding countryside

This family home affords flexible accommodation on the one level and comprises:

Welcoming reception hallway. Generous sitting room with feature fireplace and patio doors to deck terrace. Dining room. Family room with patio doors and useful study off. Breakfasting kitchen, with a range of wall mounted and floor standing units on an open plan arrangement to the morning room. Inner hall leads to three bedrooms. Bedroom one with dressing area and fitted wardrobes and ensuite bathroom room with separate shower enclosure. Bedroom two with ensuite shower room and walk in closet. Bedroom three. The house bathroom completes the accommodation.

The property is further complemented by gas central heating, double glazing, good storage and is protected by a security alarm system. A driveway provides off street parking and leads to a detached garage.