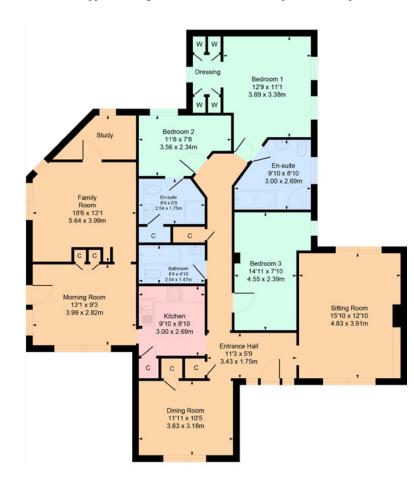

This family home affords flexible accommodation on the one level and comprises:

Welcoming reception hallway. Generous sitting room with feature fireplace and patio doors to deck terrace. Dining room. Family room with patio doors and useful study off. Breakfasting kitchen, with a range of wall mounted and floor standing units on an open plan arrangement to the morning room. Inner hall leads to three bedrooms. Bedroom one with dressing area and fitted wardrobes and ensuite bathroom room with separate shower enclosure. Bedroom two with ensuite shower room and walk in closet. Bedroom three. The house bathroom completes the accommodation.

24 Laigh Road, Newton Mearns, G77 5EQ Approximate gross internal area = 1526 sq ft - 141.77 sq m

We believe these details to be accurate however it is not guaranteed and they do not form any part of a contract. Fixtures and fittings are not included unless specified in the enclosed. Photographs are for general information and it must not be inferred that any item is included for sale with the property. All distances and measurements are approximate. Floorplans may not be to scale and are for illustration purposes only.