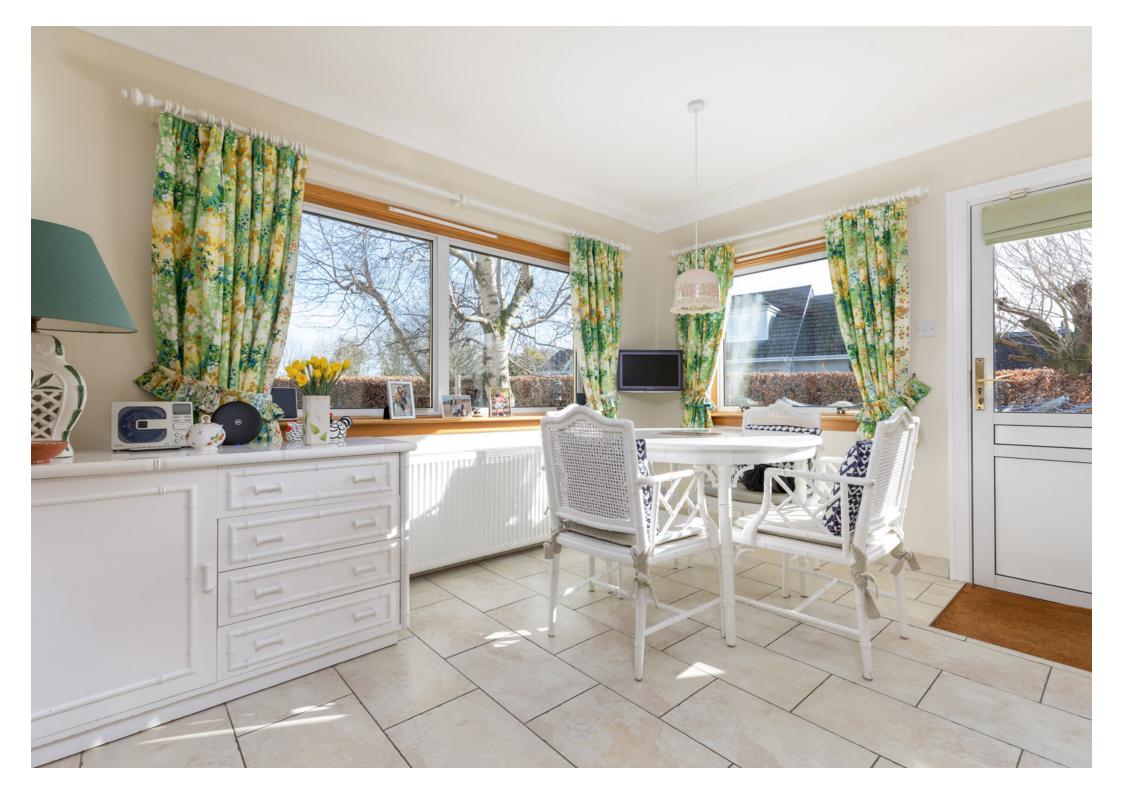

This family home affords flexible accommodation on the one level and comprises:

Welcoming reception hallway. Generous sitting room with feature fireplace and patio doors to deck terrace. Dining room. Family room with patio doors and useful study off. Breakfasting kitchen, with a range of wall mounted and floor standing units on an open plan arrangement to the morning room. Inner hall leads to three bedrooms. Bedroom one with dressing area and fitted wardrobes and ensuite bathroom room with separate shower enclosure. Bedroom two with ensuite shower room and walk in closet. Bedroom three. The house bathroom completes the accommodation.