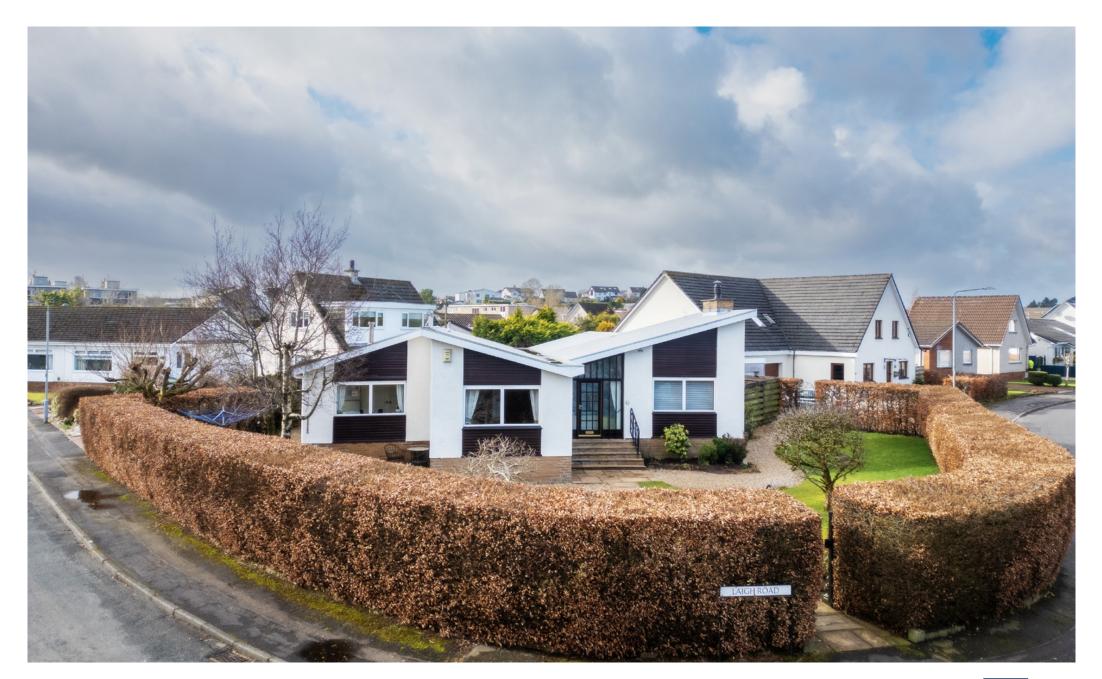

24 Laigh Road, Newton Mearns

www.nicolestateagents.co.uk

## Description

Seldom available, a spacious and distinctive, butterfly roof extended three bedroom/four public room detached bungalow, set within generous corner garden grounds, located within the short residential cul de sac, overlooks the surrounding countryside

The property is further complemented by gas central heating, double glazing, good storage and is protected by a security alarm system. A driveway provides off street parking and leads to a detached garage.