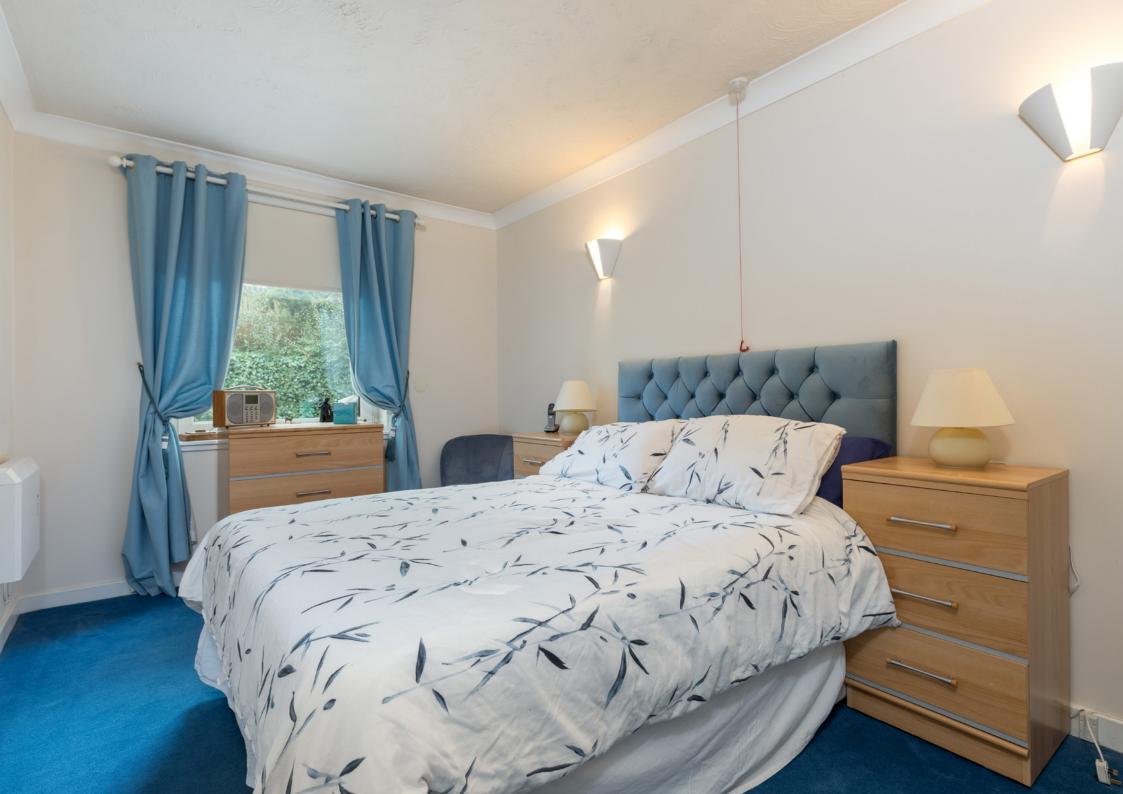

The accommodation comprises:

Entrance foyer, with nicely maintained resident's lounge. Reception hall with large storage cupboard. Bright and spacious sitting/dining room with feature fireplace. Separate kitchen with a range of wall mounted and floor standing units, electric hob and oven, under counter fridge and freezer. Two double bedrooms, one benefitting from fitted wardrobes and both with separate free standing wardrobes offering ample storage. The shower room with three piece suite completes the accommodation.