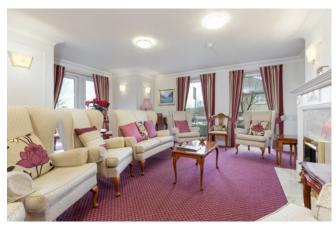

The accommodation comprises:

Entrance foyer, with nicely maintained resident's lounge. Reception hall with large storage cupboard. Bright and spacious sitting/dining room with feature fireplace. Separate kitchen with a range of wall mounted and floor standing units, electric hob and oven, under counter fridge and freezer. Two double bedrooms, one benefitting from fitted wardrobes and both with separate free standing wardrobes offering ample storage. The shower room with three piece suite completes the accommodation.