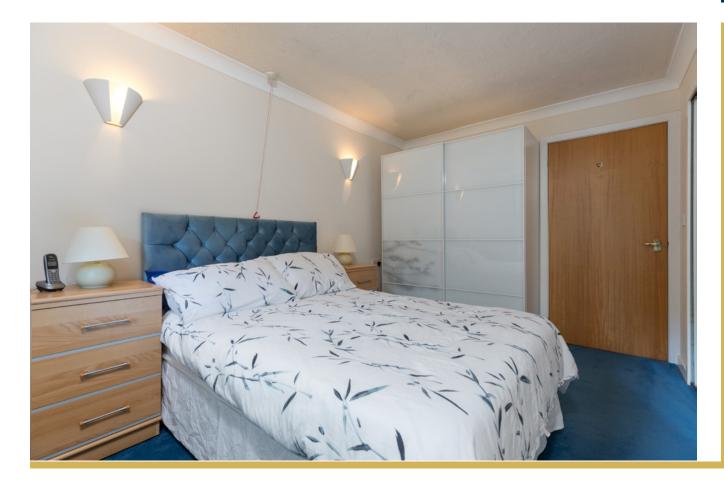

The accommodation comprises:

Entrance foyer, with nicely maintained resident's lounge. Reception hall with large storage cupboard. Bright and spacious sitting/dining room with feature fireplace. Separate kitchen with a range of wall mounted and floor standing units, electric hob and oven, under counter fridge and freezer. Two double bedrooms, one benefitting from fitted wardrobes and both with separate free standing wardrobes offering ample storage. The shower room with three piece suite completes the accommodation.