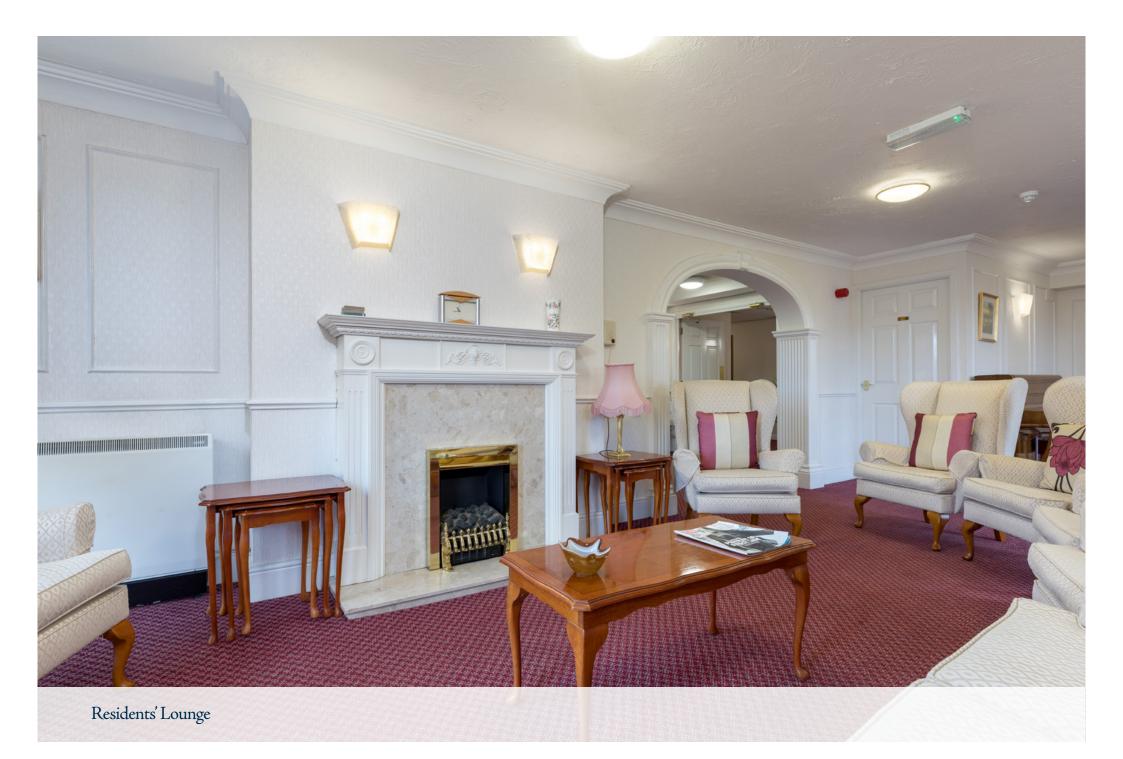

The accommodation comprises:

Entrance foyer, with nicely maintained resident's lounge. Reception hall with large storage cupboard. Bright and spacious sitting/dining room with feature fireplace. Separate kitchen with a range of wall mounted and floor standing units, electric hob and oven, under counter fridge and freezer. Two double bedrooms, one benefitting from fitted wardrobes and both with separate free standing wardrobes offering ample storage. The shower room with three piece suite completes the accommodation.