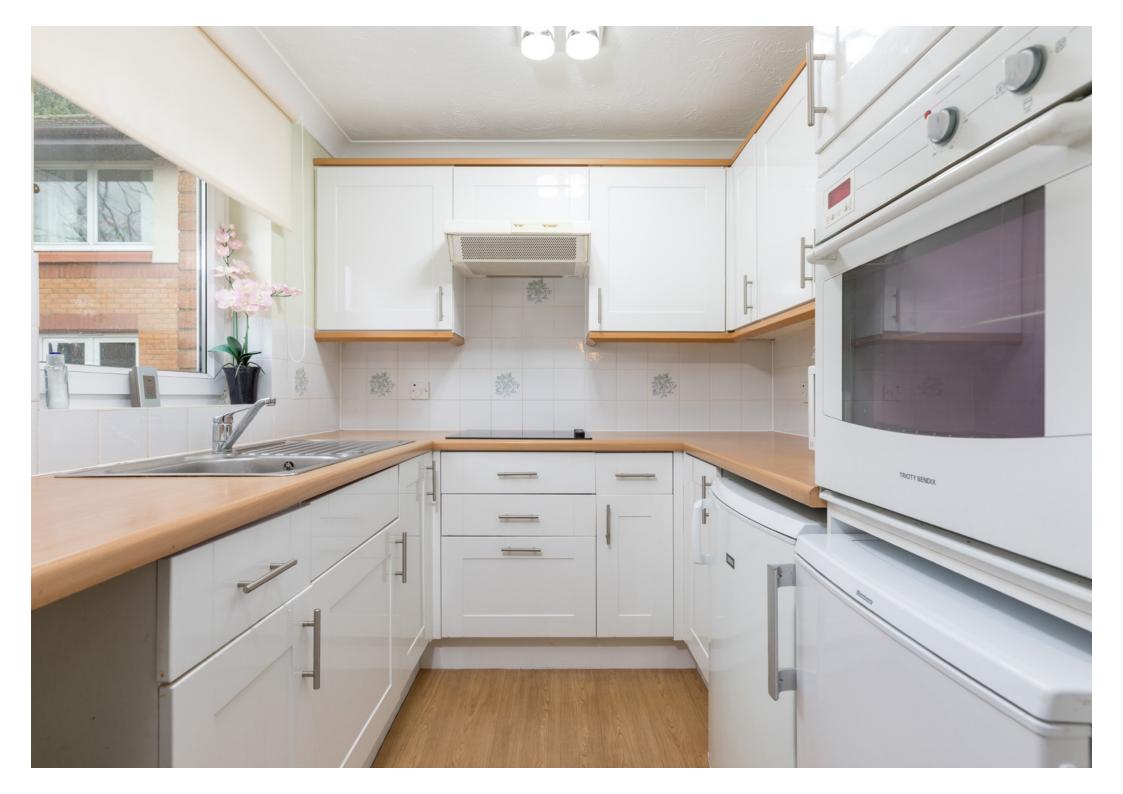

The accommodation comprises:

Entrance foyer, with nicely maintained resident's lounge. Reception hall with large storage cupboard. Bright and spacious sitting/dining room with feature fireplace. Separate kitchen with a range of wall mounted and floor standing units, electric hob and oven, under counter fridge and freezer. Two double bedrooms, one benefitting from fitted wardrobes and both with separate free standing wardrobes offering ample storage. The shower room with three piece suite completes the accommodation.