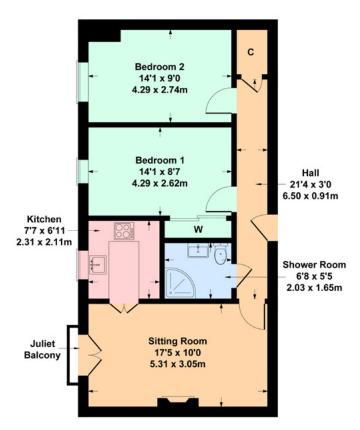

The accommodation comprises:

Entrance foyer, with nicely maintained resident's lounge. Reception hall with large storage cupboard. Bright and spacious sitting/dining room with feature fireplace. Separate kitchen with a range of wall mounted and floor standing units, electric hob and oven, under counter fridge and freezer. Two double bedrooms, one benefitting from fitted wardrobes and both with separate free standing wardrobes offering ample storage. The shower room with three piece suite completes the accommodation.

20 Mearnsview Court, 2 Broomburn Drive, Newton Mearns, G77 5JL

Approximate gross internal area 639 sq ft - 59 sq m

SKETCH PLAN FOR ILLUSTRATIVE PURPOSES ONLY All measurements, walls, doors, windows, fitting and appliances, their sizes and locations are approximate only. They cannot be regarded as being a representation by the seller, nor their agent.