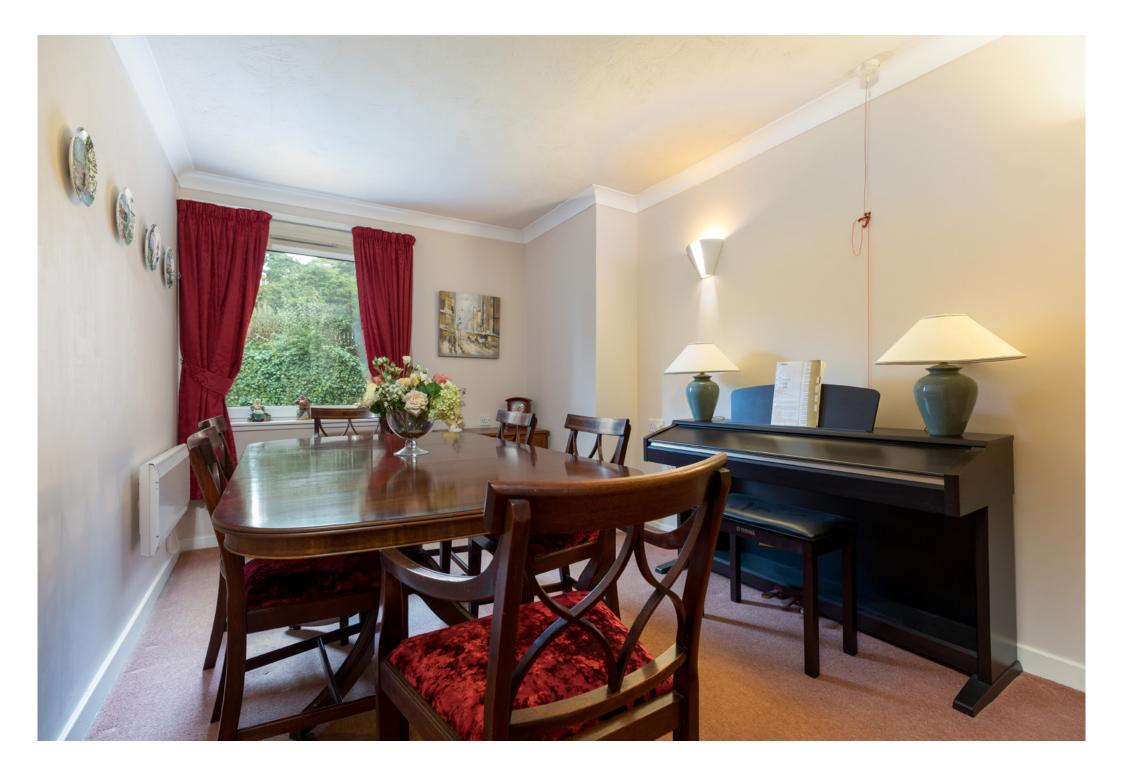

The accommodation comprises:

Entrance foyer, with nicely maintained resident's lounge. Reception hall with large storage cupboard. Bright and spacious sitting/dining room with feature fireplace. Separate kitchen with a range of wall mounted and floor standing units, electric hob and oven, under counter fridge and freezer. Two double bedrooms, one benefitting from fitted wardrobes and both with separate free standing wardrobes offering ample storage. The shower room with three piece suite completes the accommodation.