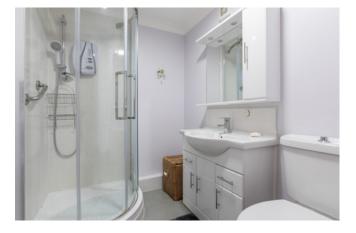

The accommodation comprises:

Entrance foyer, with nicely maintained resident's lounge. Reception hall with large storage cupboard. Bright and spacious sitting/dining room with feature fireplace. Separate kitchen with a range of wall mounted and floor standing units, electric hob and oven, under counter fridge and freezer. Two double bedrooms, one benefitting from fitted wardrobes and both with separate free standing wardrobes offering ample storage. The shower room with three piece suite completes the accommodation.