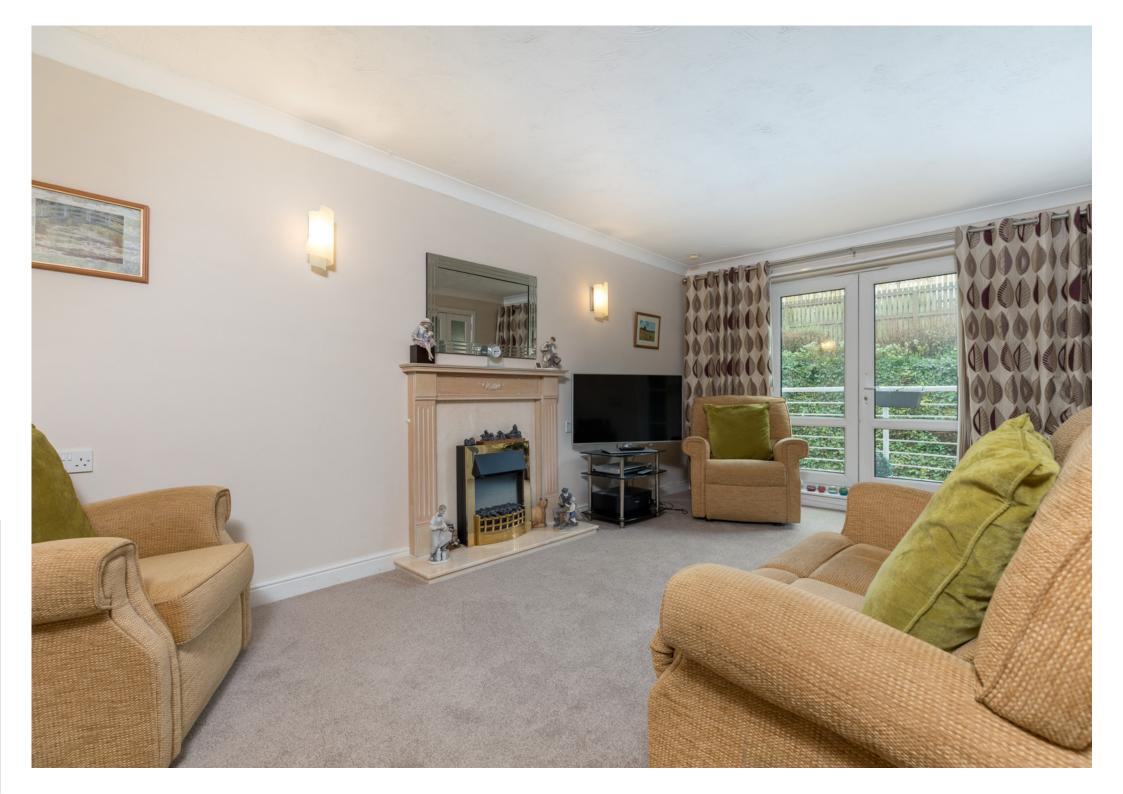

The accommodation comprises:

Entrance foyer, with nicely maintained resident's lounge. Reception hall with large storage cupboard. Bright and spacious sitting/dining room with feature fireplace. Separate kitchen with a range of wall mounted and floor standing units, electric hob and oven, under counter fridge and freezer. Two double bedrooms, one benefitting from fitted wardrobes and both with separate free standing wardrobes offering ample storage. The shower room with three piece suite completes the accommodation.