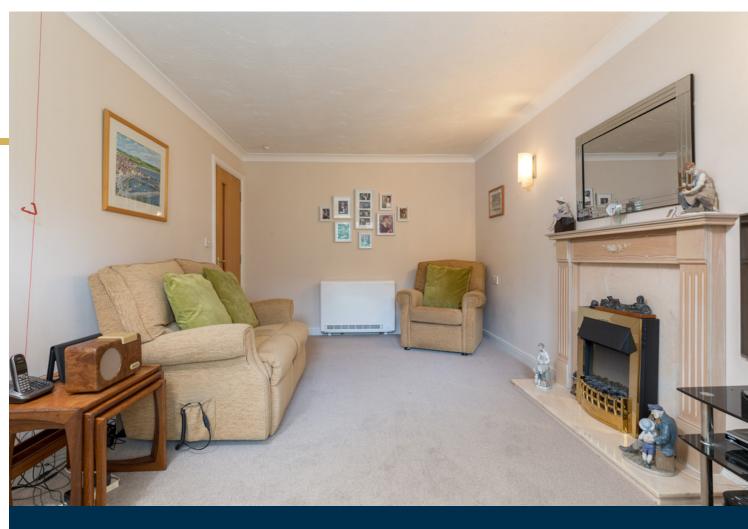

The accommodation comprises:

Entrance foyer, with nicely maintained resident's lounge. Reception hall with large storage cupboard. Bright and spacious sitting/dining room with feature fireplace. Separate kitchen with a range of wall mounted and floor standing units, electric hob and oven, under counter fridge and freezer. Two double bedrooms, one benefitting from fitted wardrobes and both with separate free standing wardrobes offering ample storage. The shower room with three piece suite completes the accommodation.