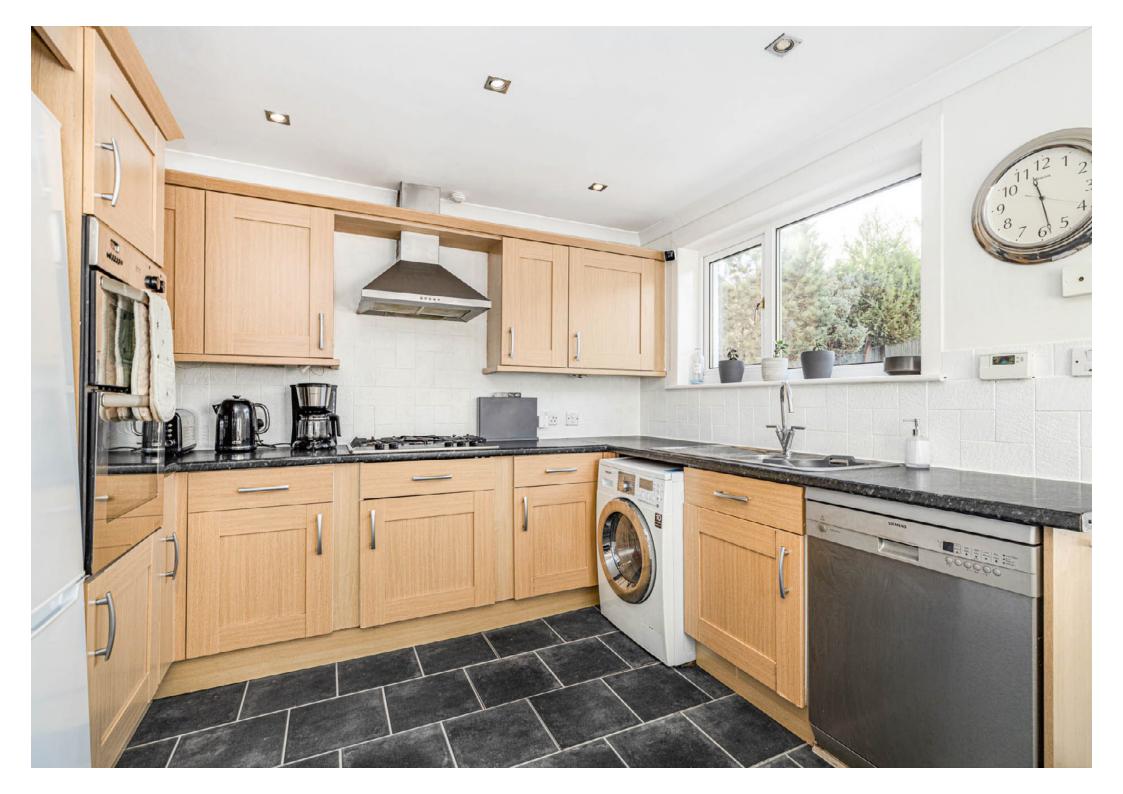

The accommodation comprises:

Ground Floor: Reception hall. Bright and spacious sitting room. Dining room. Well appointed kitchen with a range of wall mounted and floor standing units and complementary worktop surfaces. Guest WC.