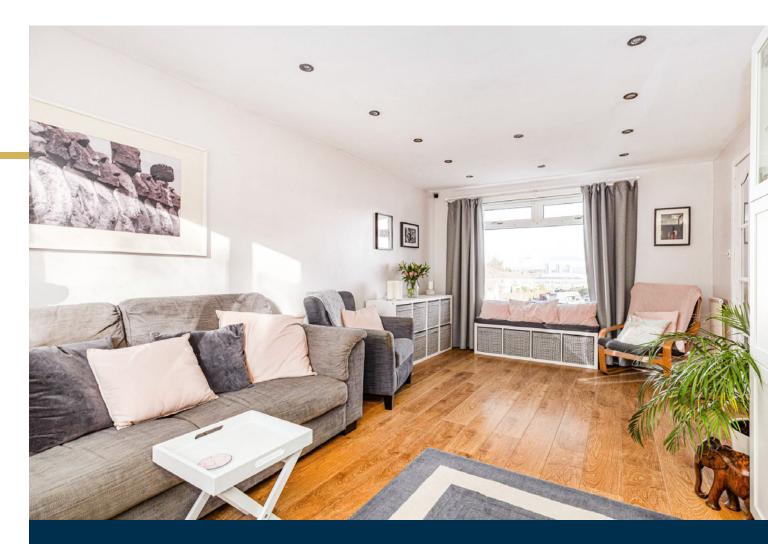

The accommodation comprises:

Ground Floor: Reception hall. Bright and spacious sitting room. Dining room. Well appointed kitchen with a range of wall mounted and floor standing units and complementary worktop surfaces. Guest WC.