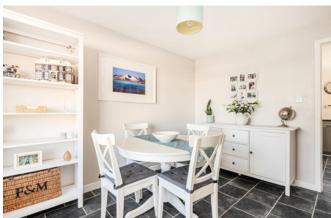

The accommodation comprises:

Ground Floor: Reception hall. Bright and spacious sitting room. Dining room. Well appointed kitchen with a range of wall mounted and floor standing units and complementary worktop surfaces. Guest WC.