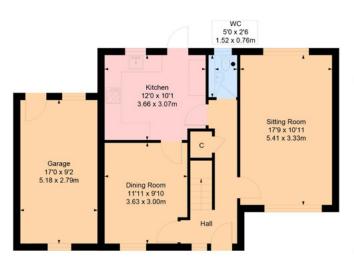

The accommodation comprises:

Ground Floor: Reception hall. Bright and spacious sitting room. Dining room. Well appointed kitchen with a range of wall mounted and floor standing units and complementary worktop surfaces. Guest WC.

First Floor: Upper landing. Bedroom one with fitted wardrobes. Bedroom two with store cupboard. Bedroom three with fitted wardrobes. Bedroom four. A modern refitted family bathroom with three piece suite and shower above bath, completes the accommodation.

### 26 Loganswell Road, Deaconsbank G46 8AX

Approximate gross internal area House = 1032 sq ft - 96 sq m Garage = 156 sq ft - 14 sq m Total = 1188 sq ft - 110 sq m

Ground Floor First Floor

#### SKETCH PLAN FOR ILLUSTRATIVE PURPOSES ONLY

All measurements, walls, doors, windows, fitting and appliances, their sizes and locations are approximate only. They cannot be regarded as being a representation by the seller, nor their agent.