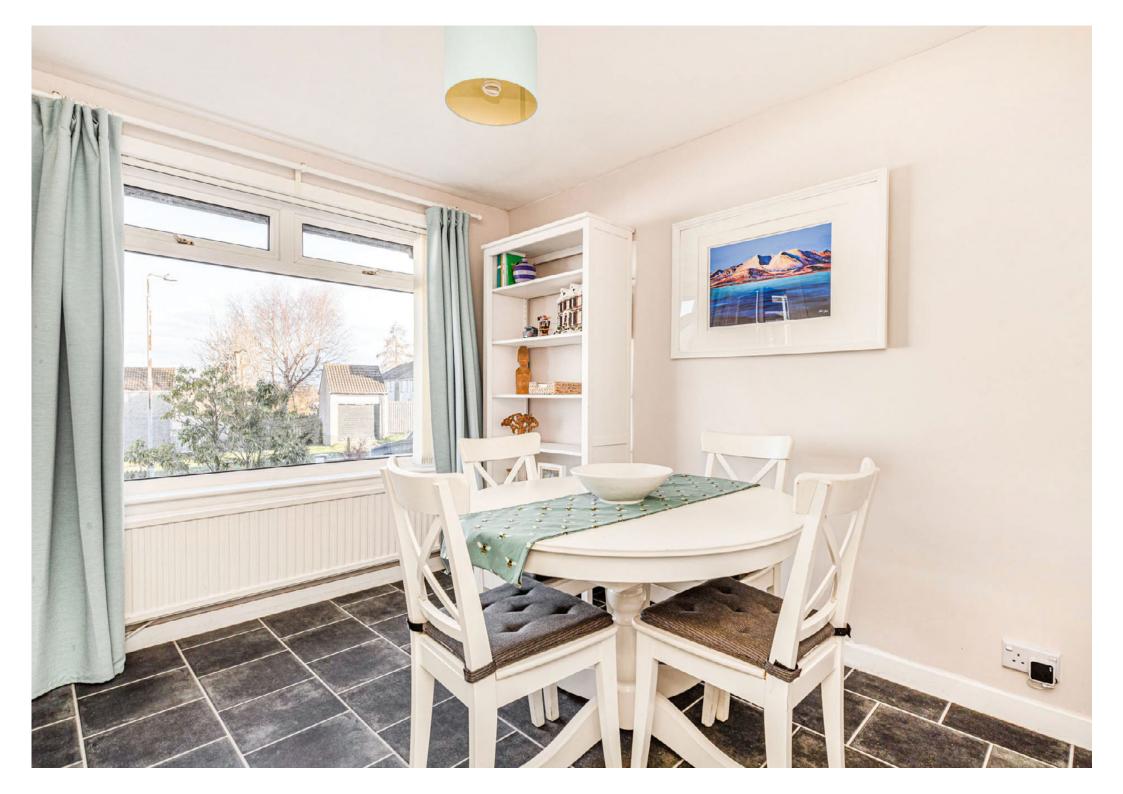

The accommodation comprises:

Ground Floor: Reception hall. Bright and spacious sitting room. Dining room. Well appointed kitchen with a range of wall mounted and floor standing units and complementary worktop surfaces. Guest WC.