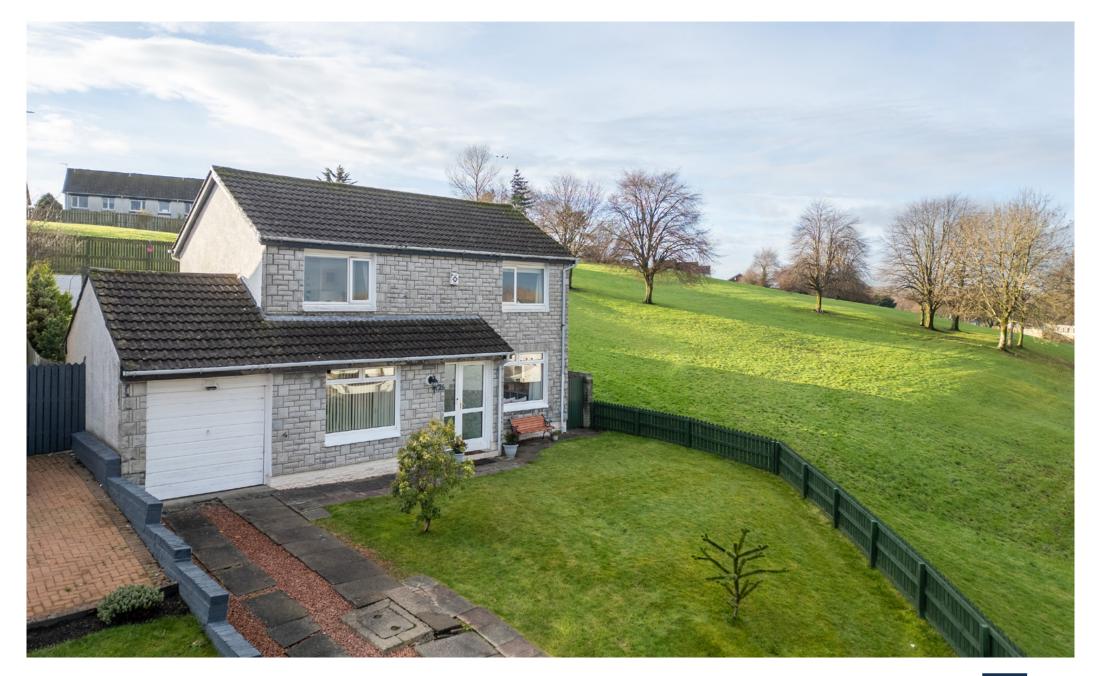

26 Loganswell Road, Deaconsbank

# Description

A well presented four bedroom detached villa, set within close proximity to local amenities and services.

Internally the property has been upgraded and well maintained by the present owners and provides flexible accommodation, formed over two levels.

The property is further complemented by gas central heating and double glazing.

Well kept enclosed garden grounds with terrace, ideal for entertaining.

A driveway provides ample off-street parking to the front of property leading to a single garage.