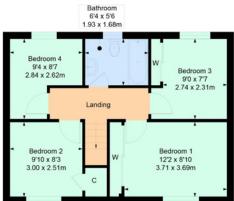

The accommodation comprises:

Ground Floor: Reception hall. Bright and spacious sitting room. Dining room. Well appointed kitchen with a range of wall mounted and floor standing units and complementary worktop surfaces. Guest WC.

First Floor: Upper landing. Bedroom one with fitted wardrobes. Bedroom two with store cupboard. Bedroom three with fitted wardrobes. Bedroom four. A modern refitted family bathroom with three piece suite and shower above bath, completes the accommodation.

### 26 Loganswell Road, Deaconsbank G46 8AX

Approximate gross internal area House = 1032 sq ft - 96 sq m Garage = 156 sq ft - 14 sq m Total = 1188 sq ft - 110 sq m

Ground Floor First Floor

#### SKETCH PLAN FOR ILLUSTRATIVE PURPOSES ONLY

All measurements, walls, doors, windows, fitting and appliances, their sizes and locations are approximate only. They cannot be regarded as being a representation by the seller, nor their agent.