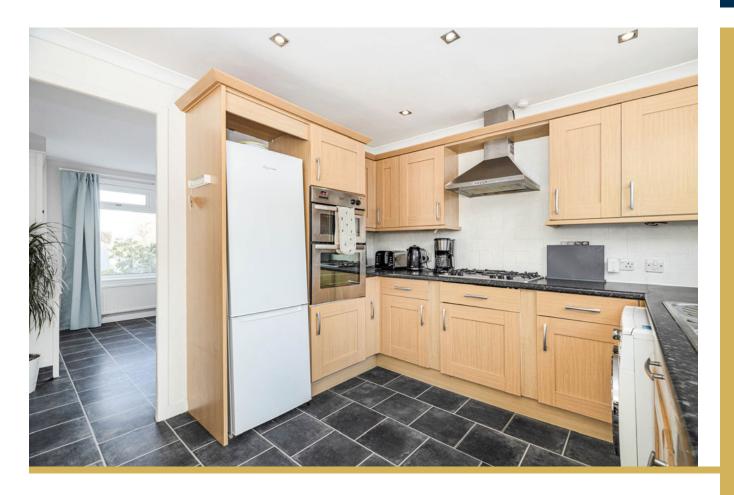

The accommodation comprises:

Ground Floor: Reception hall. Bright and spacious sitting room. Dining room. Well appointed kitchen with a range of wall mounted and floor standing units and complementary worktop surfaces. Guest WC.