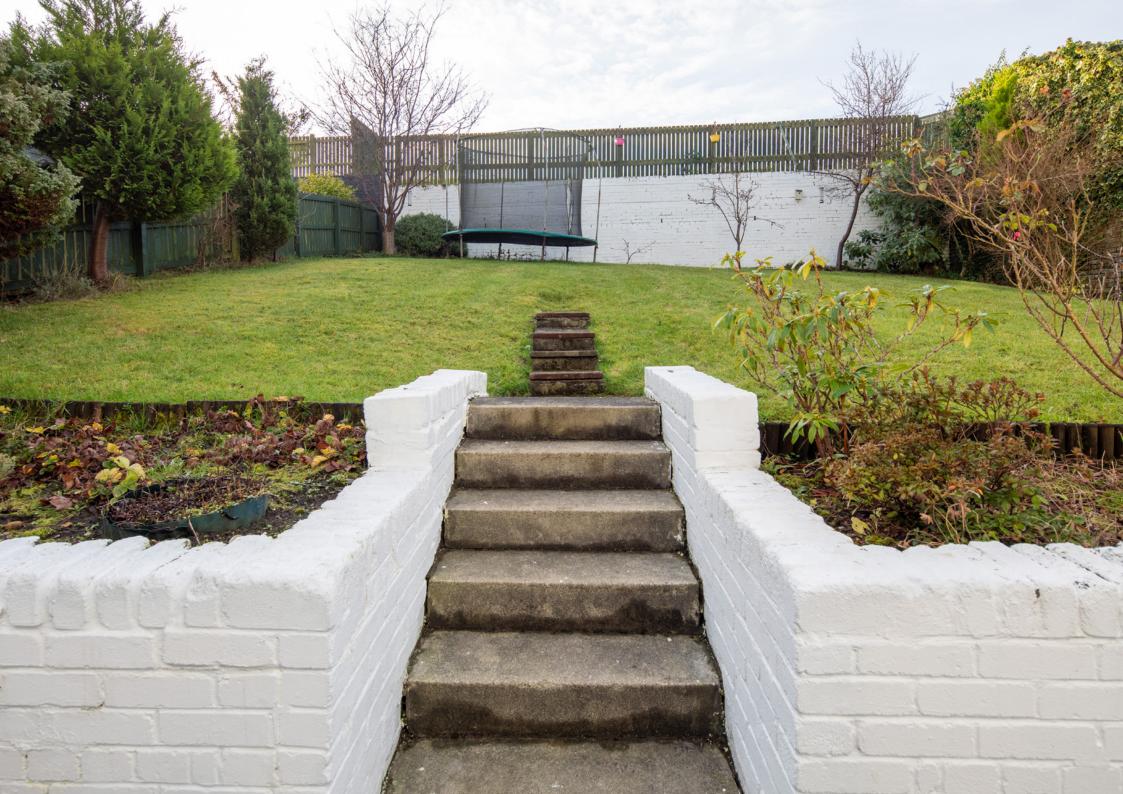

The property is further complemented by gas central heating and double glazing.

Well kept enclosed garden grounds with terrace, ideal for entertaining.

A driveway provides ample off-street parking to the front of property leading to a single garage.