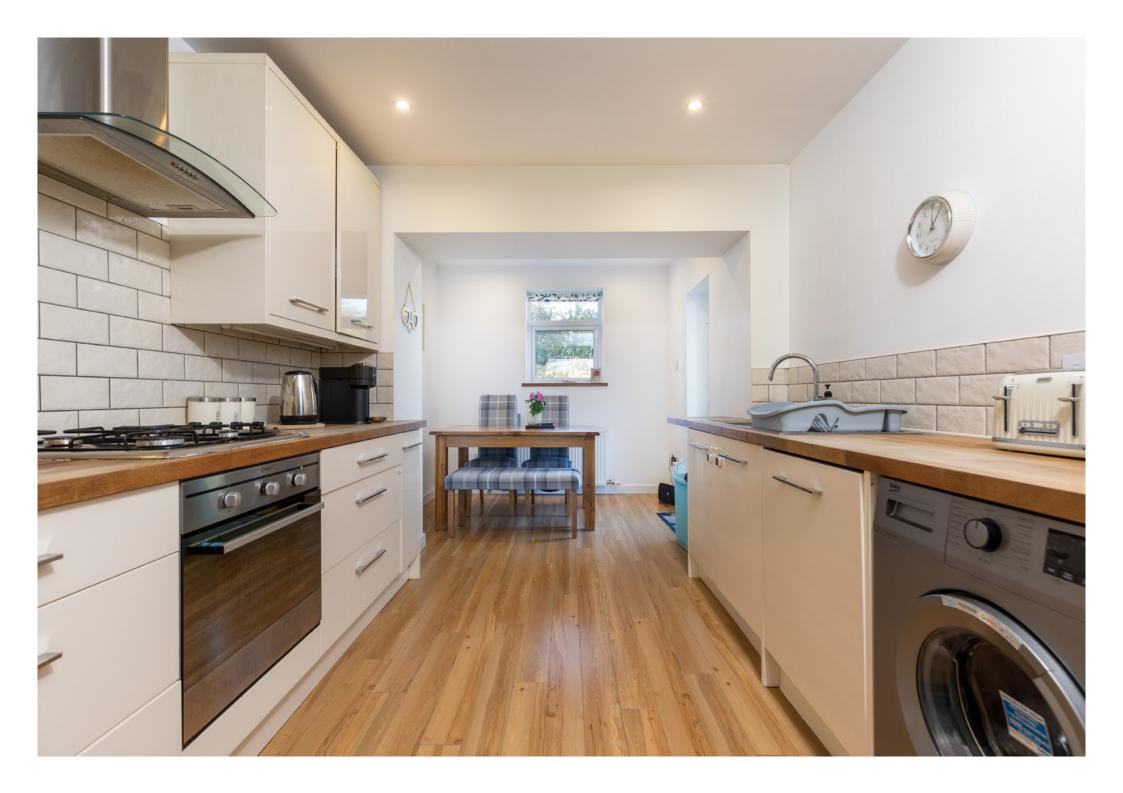

The accommodation has been upgraded and well maintained by the present owners and is formed over two levels. The accommodation comprises:

Ground Floor: Reception hallway with storage and staircase to upper floor. Well presented sitting room with fireplace. Well appointed refitted dining kitchen with a range of floor and wall mounted cabinets and complementary worktop surfaces. TV room/bedroom four. An attractively refitted bathroom completes the ground floor.