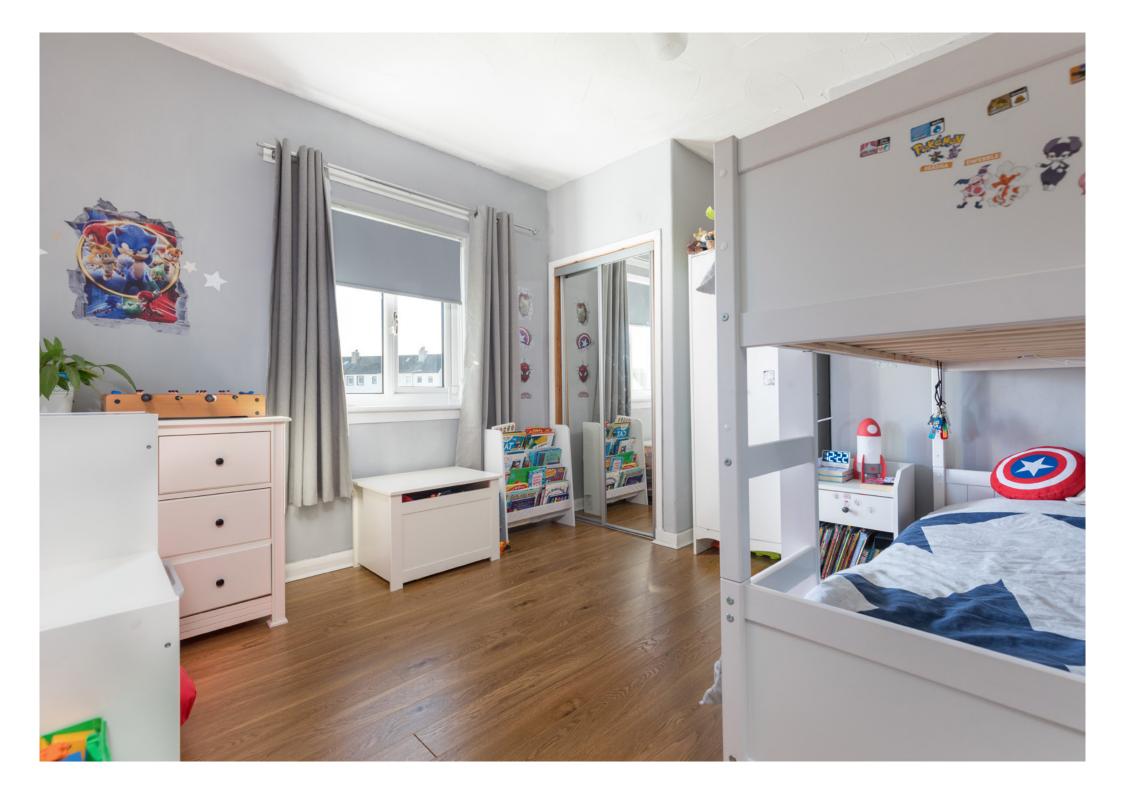

The accommodation has been upgraded and well maintained by the present owners and is formed over two levels. The accommodation comprises:

Ground Floor: Reception hallway with storage and staircase to upper floor. Well presented sitting room with fireplace. Well appointed refitted dining kitchen with a range of floor and wall mounted cabinets and complementary worktop surfaces. TV room/bedroom four. An attractively refitted bathroom completes the ground floor.

First Floor: Upper landing. Three double bedrooms, which benefit from fitted wardrobes.

The property is further complemented by gas central heating and double glazing, Generous gardens with a patio area, which would allow further development subject to the relevant consents.