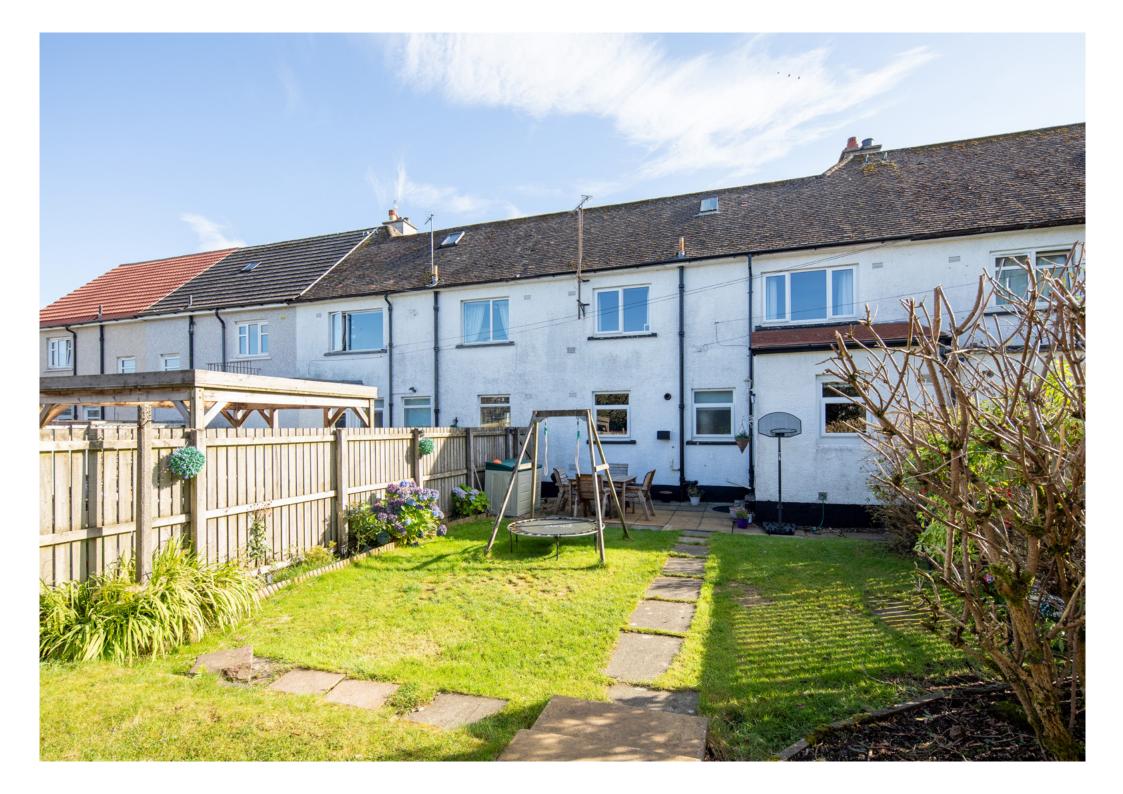

First Floor: Upper landing. Three double bedrooms, which benefit from fitted wardrobes.

The property is further complemented by gas central heating and double glazing, Generous gardens with a patio area, which would allow further development subject to the relevant consents.