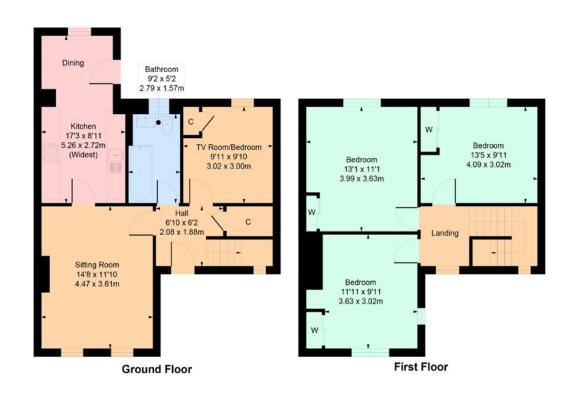

The accommodation has been upgraded and well maintained by the present owners and is formed over two levels. The accommodation comprises:

Ground Floor: Reception hallway with storage and staircase to upper floor. Well presented sitting room with fireplace. Well appointed refitted dining kitchen with a range of floor and wall mounted cabinets and complementary worktop surfaces. TV room/bedroom four. An attractively refitted bathroom completes the ground floor.

First Floor: Upper landing. Three double bedrooms, which benefit from fitted wardrobes.

The property is further complemented by gas central heating and double glazing, Generous gardens with a patio area, which would allow further development subject to the relevant consents.

#### 48 Castle Road, Newton Mearns G77 6DQ

Approximate gross internal area 1,068 sq ft - 99.22 sq m

#### SKETCH PLAN FOR ILLUSTRATIVE PURPOSES ONLY

All measurements, walls, doors, windows, fitting and appliances, their sizes and locations are approximate only. They cannot be regarded as being a representation by the seller, nor their agent.