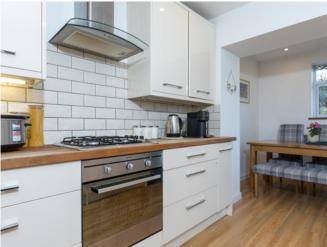

The accommodation has been upgraded and well maintained by the present owners and is formed over two levels. The accommodation comprises:

Ground Floor: Reception hallway with storage and staircase to upper floor. Well presented sitting room with fireplace. Well appointed refitted dining kitchen with a range of floor and wall mounted cabinets and complementary worktop surfaces. TV room/bedroom four. An attractively refitted bathroom completes the ground floor.