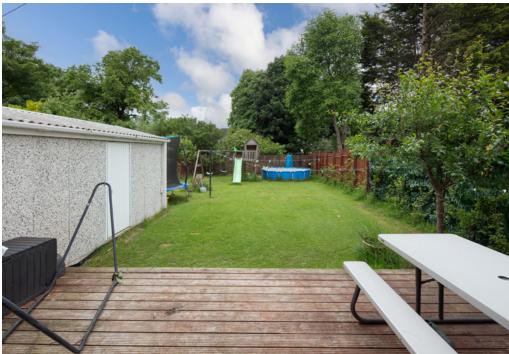

Generous garden gardens with a decked terrace. Driveway providing off street parking and leads to a single garage.