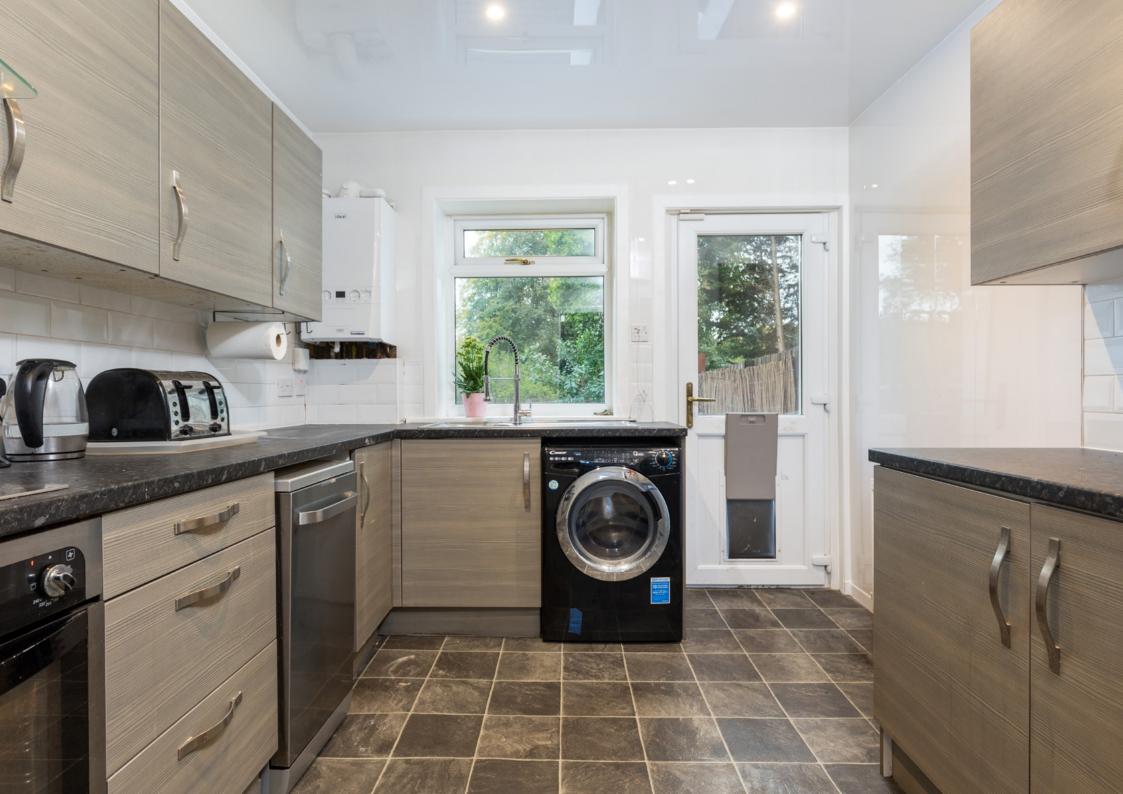

The property has been upgraded by the present owner and the complete accommodation comprises:

Ground Floor: Reception hallway with staircase to upper level. Spacious sitting/dining room with fireplace. Well appointed refitted kitchen fitted with a range of wall mounted and floor standing units. The kitchen affords access to the rear garden. Attractively refitted house bathroom with three piece white suite and shower above bath.