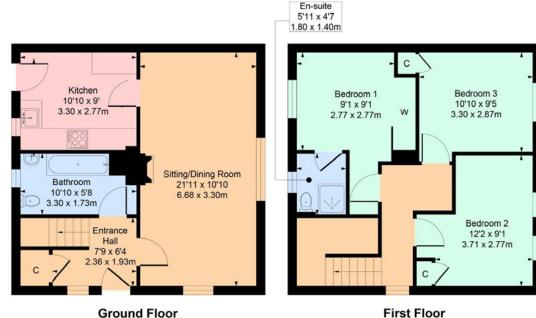

The property has been upgraded by the present owner and the complete accommodation comprises:

Ground Floor: Reception hallway with staircase to upper level. Spacious sitting/dining room with fireplace. Well appointed refitted kitchen fitted with a range of wall mounted and floor standing units. The kitchen affords access to the rear garden. Attractively refitted house bathroom with three piece white suite and shower above bath.

First Floor: Upper landing with window to side. Bedroom one with ensuite shower room and open wardrobe. Bedroom two. Bedroom three.

The property benefits from a new roof, wall insulation, gas central heating and double glazing.

## 60 Stoneside Drive, Eastwood, G43 1JF

Approximate gross internal area 957 sq ft - 88.9 sq m

#### SKETCH PLAN FOR ILLUSTRATIVE PURPOSES ONLY

All measurements, walls, doors, windows, fitting and appliances, their sizes and locations are approximate only. They cannot be regarded as being a representation byt the seller, nor their agent