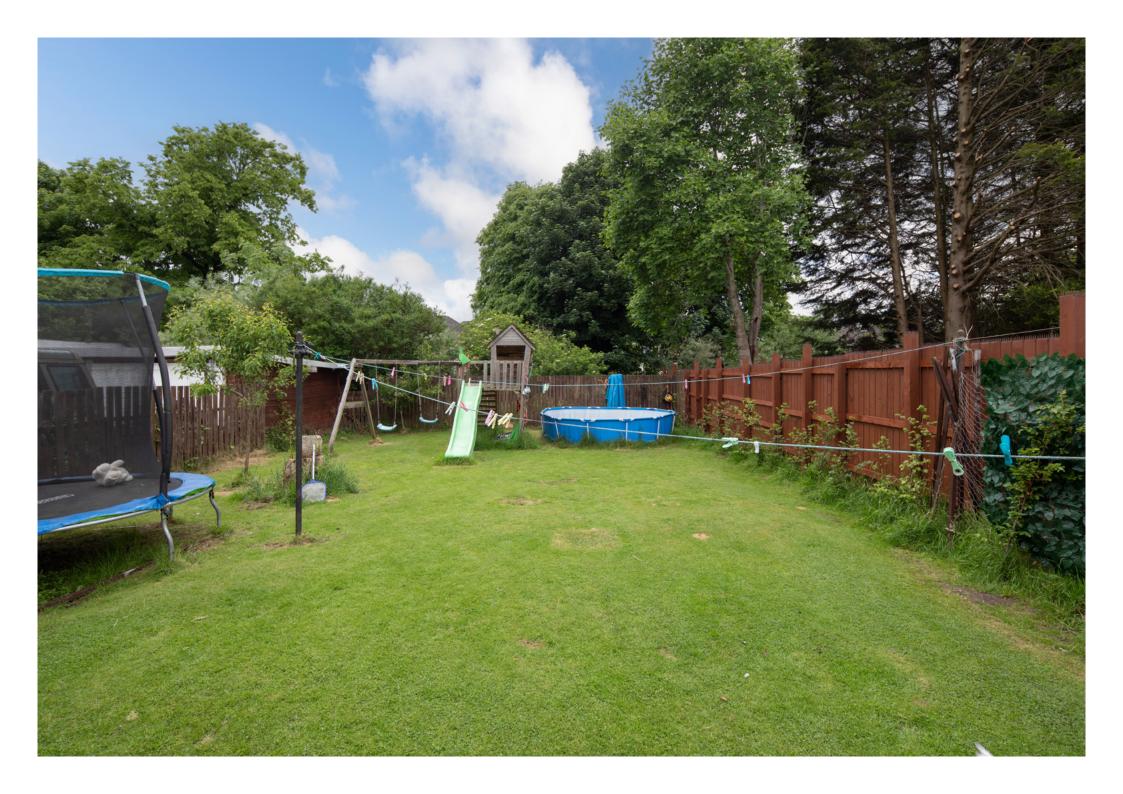

Generous garden gardens with a decked terrace. Driveway providing off street parking and leads to a single garage.