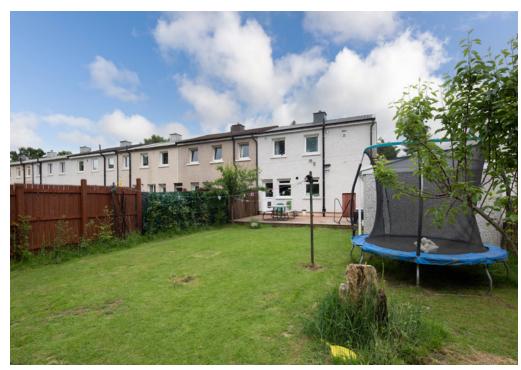

Generous garden gardens with a decked terrace. Driveway providing off street parking and leads to a single garage.