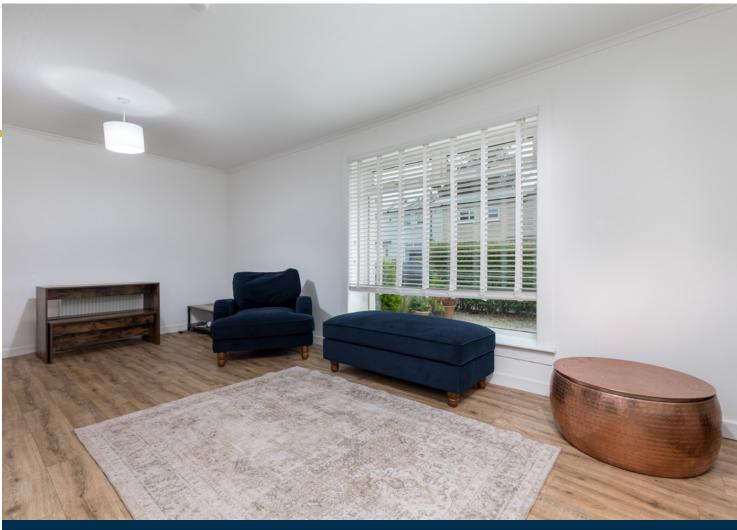

The property has been upgraded by the present owner and the complete accommodation comprises:

Ground Floor: Reception hallway with staircase to upper level. Spacious sitting/dining room with fireplace. Well appointed refitted kitchen fitted with a range of wall mounted and floor standing units. The kitchen affords access to the rear garden. Attractively refitted house bathroom with three piece white suite and shower above bath.