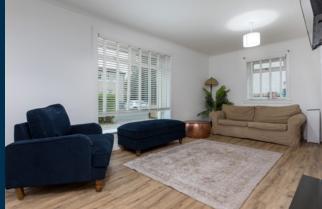

The property has been upgraded by the present owner and the complete accommodation comprises:

Ground Floor: Reception hallway with staircase to upper level. Spacious sitting/dining room with fireplace. Well appointed refitted kitchen fitted with a range of wall mounted and floor standing units. The kitchen affords access to the rear garden. Attractively refitted house bathroom with three piece white suite and shower above bath.