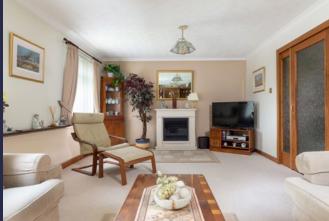

Ground Floor: Reception hallway with cloaks/guest WC, large store cupboard and staircase to the upper floor. Well presented sitting room with views towards the front garden. Family room and separate dining room. Well appointed kitchen, equipped with a complement of floor and wall mounted cabinets, complementary worktop surfaces and breakfasting bar.