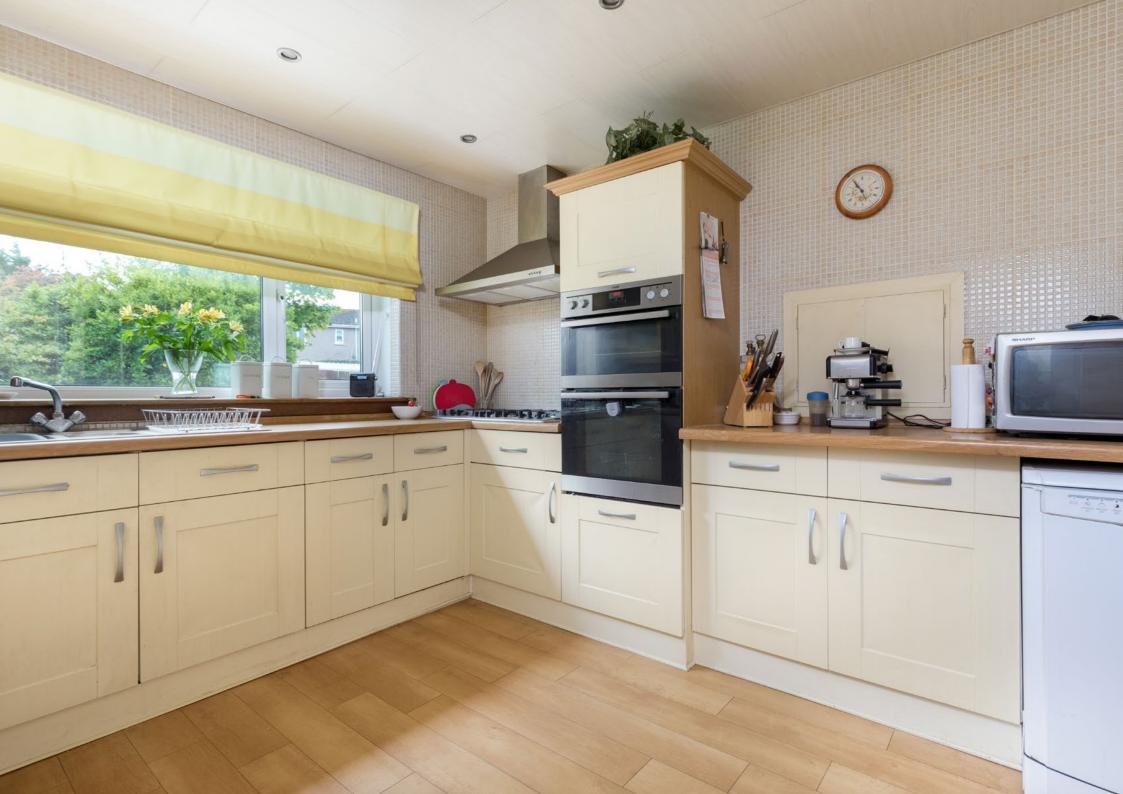

Ground Floor: Reception hallway with cloaks/guest WC, large store cupboard and staircase to the upper floor. Well presented sitting room with views towards the front garden. Family room and separate dining room. Well appointed kitchen, equipped with a complement of floor and wall mounted cabinets, complementary worktop surfaces and breakfasting bar.