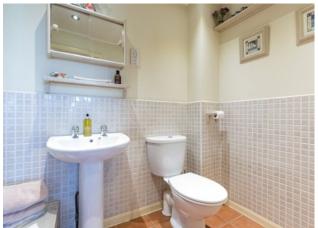

Ground Floor: Reception hallway with cloaks/guest WC, large store cupboard and staircase to the upper floor. Well presented sitting room with views towards the front garden. Family room and separate dining room. Well appointed kitchen, equipped with a complement of floor and wall mounted cabinets, complementary worktop surfaces and breakfasting bar.