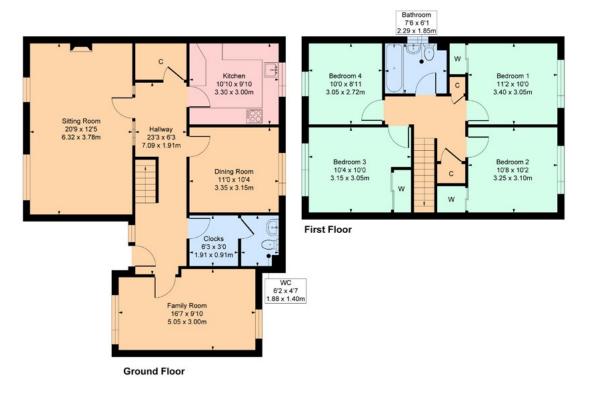

Ground Floor: Reception hallway with cloaks/guest WC, large store cupboard and staircase to the upper floor. Well presented sitting room with views towards the front garden. Family room and separate dining room. Well appointed kitchen, equipped with a complement of floor and wall mounted cabinets, complementary worktop surfaces and breakfasting bar.

First Floor: Upper landing with access to all four bedrooms.

All four bedrooms are of double proportions, with three benefitting from fitted wardrobe space. The house bathroom completes the accommodation.

## 3 Wemyss Avenue, Newton Mearns G77 6AR

Approximate gross internal area = 1519 sq ft - 141.11 sq m

#### SKETCH PLAN FOR ILLUSTRATIVE PURPOSES ONLY

All measurements, walls, doors, windows, fitting and appliances, their sizes and locations are approximate only. They cannot be regarded as being a representation byt the seller, nor their agent.