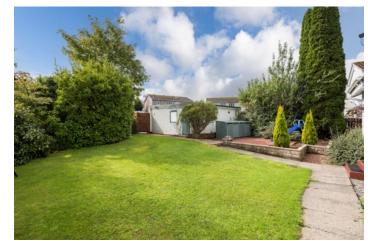

The property is further complemented by gas central heating and double glazing. Well kept garden grounds, with a terrace, ideal for entertaining. The driveway provides off street parking leading to a double detached garage, accessed to the rear of the property.