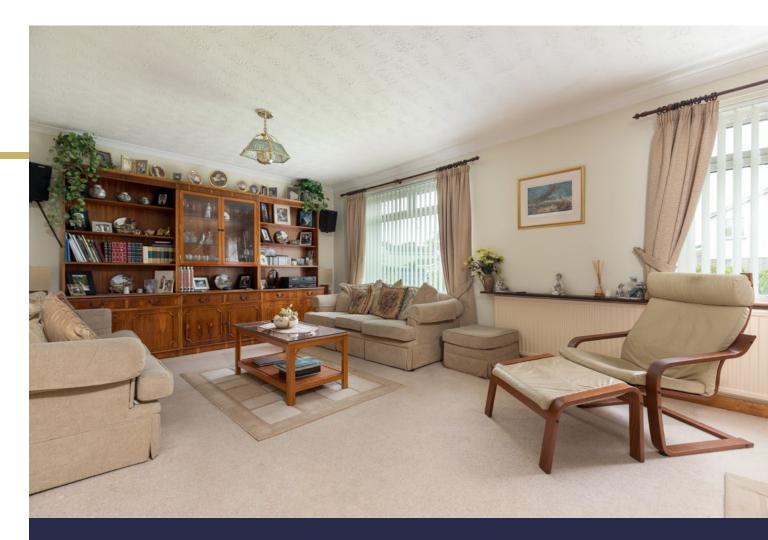

Ground Floor: Reception hallway with cloaks/guest WC, large store cupboard and staircase to the upper floor. Well presented sitting room with views towards the front garden. Family room and separate dining room. Well appointed kitchen, equipped with a complement of floor and wall mounted cabinets, complementary worktop surfaces and breakfasting bar.