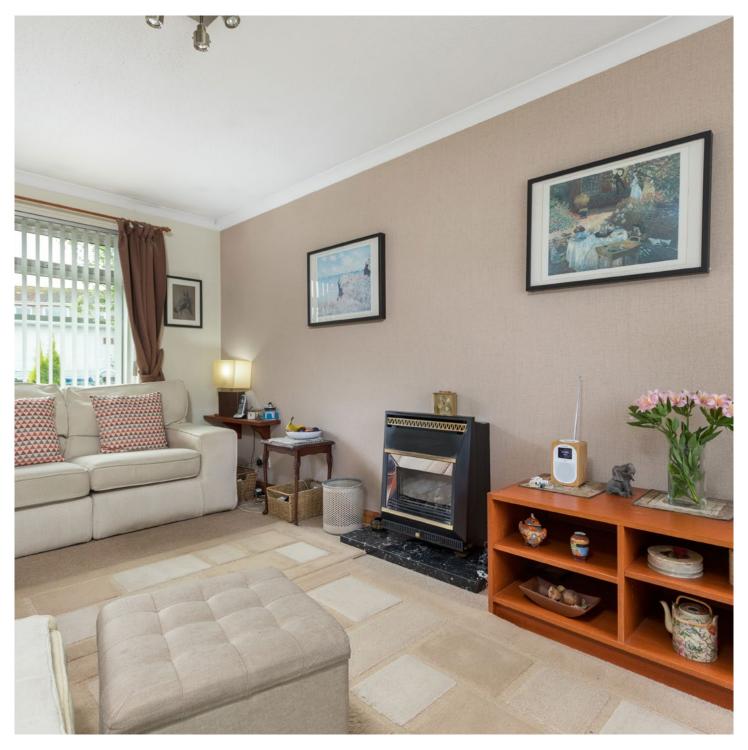

Ground Floor: Reception hallway with cloaks/guest WC, large store cupboard and staircase to the upper floor. Well presented sitting room with views towards the front garden. Family room and separate dining room. Well appointed kitchen, equipped with a complement of floor and wall mounted cabinets, complementary worktop surfaces and breakfasting bar.