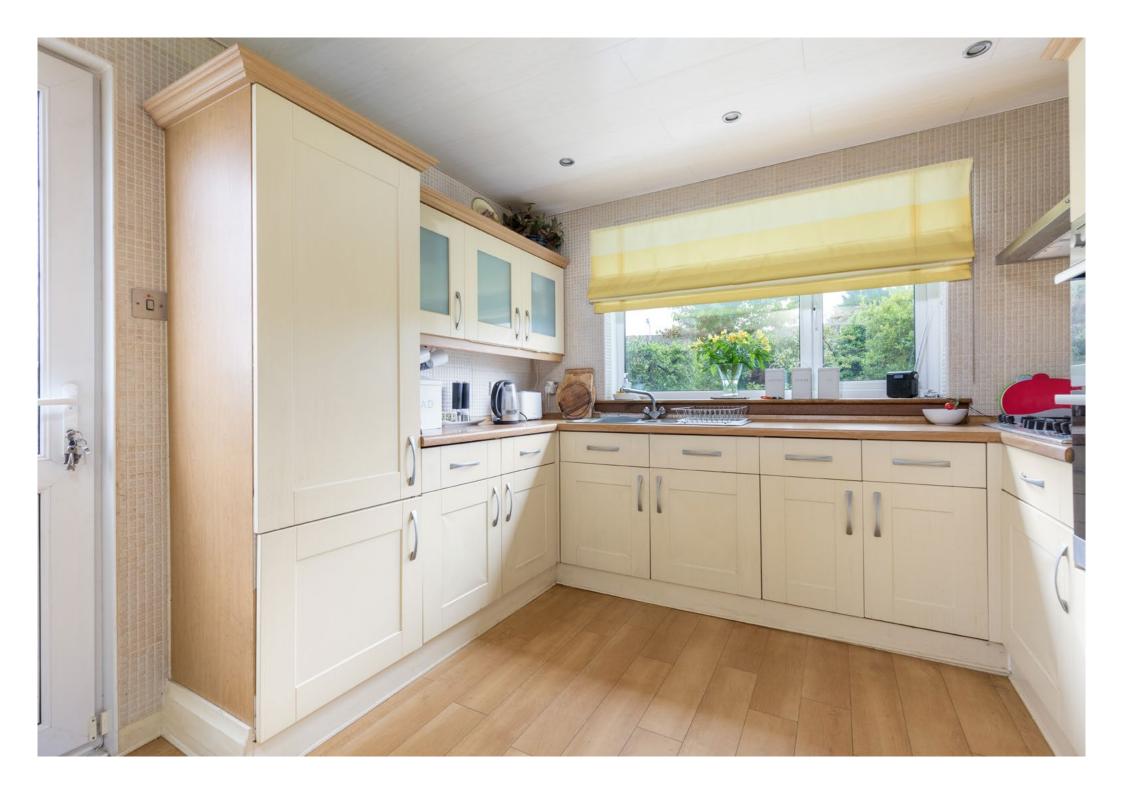

Ground Floor: Reception hallway with cloaks/guest WC, large store cupboard and staircase to the upper floor. Well presented sitting room with views towards the front garden. Family room and separate dining room. Well appointed kitchen, equipped with a complement of floor and wall mounted cabinets, complementary worktop surfaces and breakfasting bar.