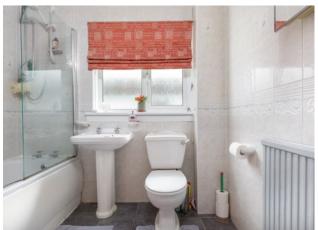

Ground Floor: Reception hallway with cloaks/guest WC, large store cupboard and staircase to the upper floor. Well presented sitting room with views towards the front garden. Family room and separate dining room. Well appointed kitchen, equipped with a complement of floor and wall mounted cabinets, complementary worktop surfaces and breakfasting bar.