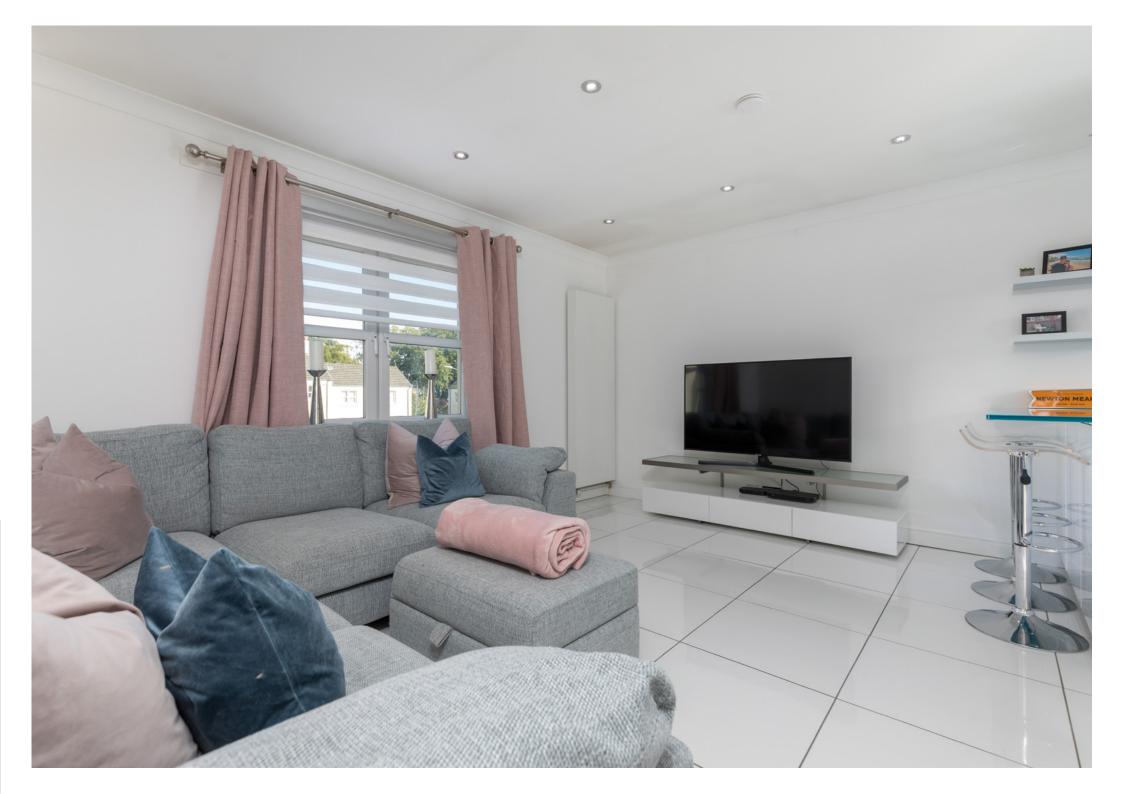

A welcoming reception hallway with good storage. Bright sitting room on an open plan arrangement to the kitchen. Well appointed kitchen with a full complement of wall mounted and floor standing units and complementary worktops. Bedroom one with fitted wardrobes. Bedroom two. An attractive shower room with three piece white suite.