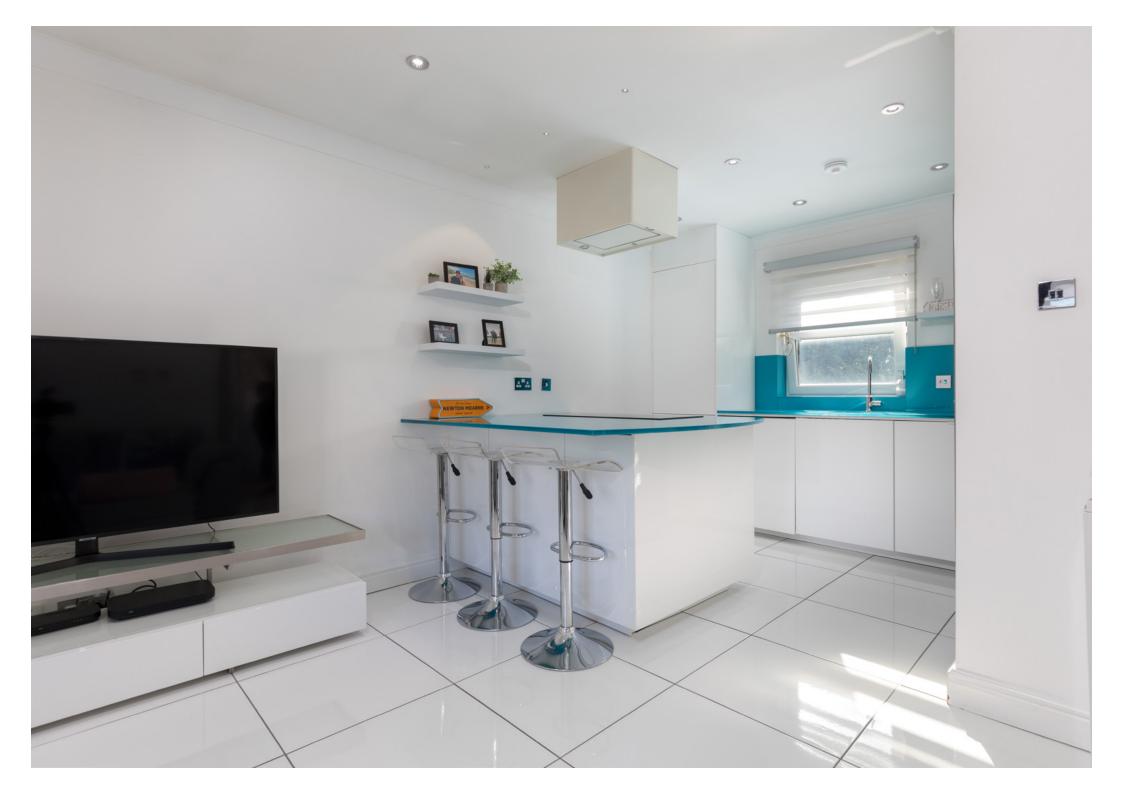

A welcoming reception hallway with good storage. Bright sitting room on an open plan arrangement to the kitchen. Well appointed kitchen with a full complement of wall mounted and floor standing units and complementary worktops. Bedroom one with fitted wardrobes. Bedroom two. An attractive shower room with three piece white suite.