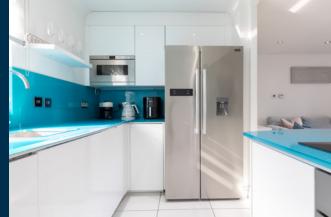

A welcoming reception hallway with good storage. Bright sitting room on an open plan arrangement to the kitchen. Well appointed kitchen with a full complement of wall mounted and floor standing units and complementary worktops. Bedroom one with fitted wardrobes. Bedroom two. An attractive shower room with three piece white suite.