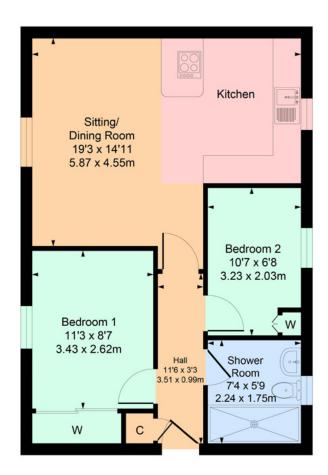

## 16 Cherrybank Gardens, Newton Mearns G77 6NU

Approximate gross internal area 560 sq ft - 52.02 sq m

#### SKETCH PLAN FOR ILLUSTRATIVE PURPOSES ONLY

All measurements, walls, doors, windows, fitting and appliances, their sizes and locations are approximate only. They cannot be regarded as being a representation by the seller, nor their agent