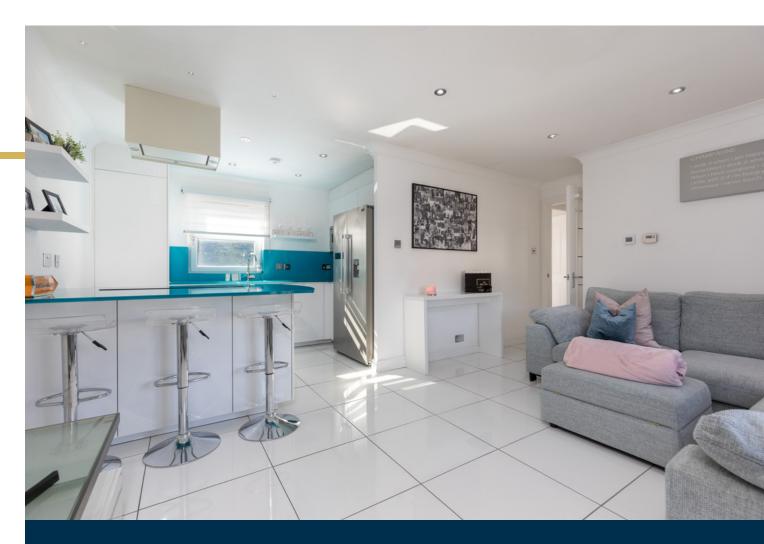

A welcoming reception hallway with good storage. Bright sitting room on an open plan arrangement to the kitchen. Well appointed kitchen with a full complement of wall mounted and floor standing units and complementary worktops. Bedroom one with fitted wardrobes. Bedroom two. An attractive shower room with three piece white suite.