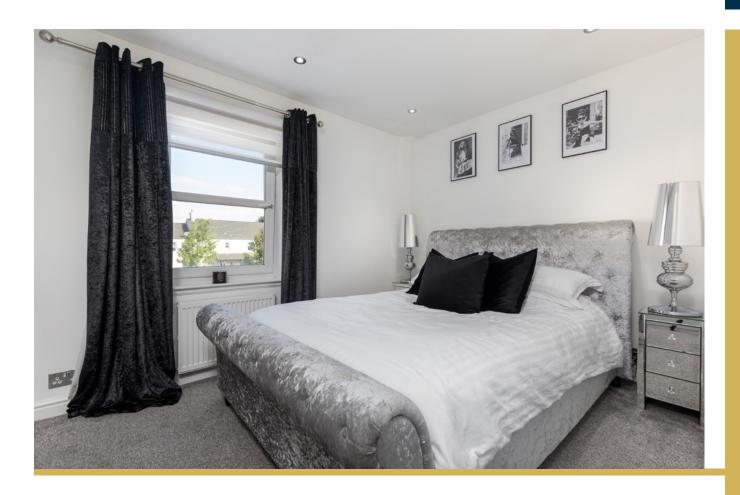

A welcoming reception hallway with good storage. Bright sitting room on an open plan arrangement to the kitchen. Well appointed kitchen with a full complement of wall mounted and floor standing units and complementary worktops. Bedroom one with fitted wardrobes. Bedroom two. An attractive shower room with three piece white suite.